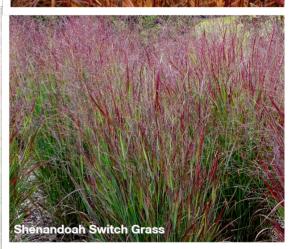

## **PERENNIAL GRASSES** Northern **\*** Collecti

|                                                                                                                                                                                                                                                                                                                                               | GRASS                                                                                                                                                                                                                                                                                                                                                                                                                                                                                                                                                                                                                                                                                                                                                                                                                                                                                                                                                                                                                                                                                                                                                                                                                                                                                                                                                                                                                                                                                                                                                                                                                                                                                                                                                                                                                                                                                                                                                                                                                                                                                                                                                                                                                                                                                                                                                                                                                      | Andropogon gerardii                                                                                                                                                                                                                                                                                                                                                                                                                                                                                                                                                                                                                                                                                                                                                                                                                                                                                            |
|-----------------------------------------------------------------------------------------------------------------------------------------------------------------------------------------------------------------------------------------------------------------------------------------------------------------------------------------------|----------------------------------------------------------------------------------------------------------------------------------------------------------------------------------------------------------------------------------------------------------------------------------------------------------------------------------------------------------------------------------------------------------------------------------------------------------------------------------------------------------------------------------------------------------------------------------------------------------------------------------------------------------------------------------------------------------------------------------------------------------------------------------------------------------------------------------------------------------------------------------------------------------------------------------------------------------------------------------------------------------------------------------------------------------------------------------------------------------------------------------------------------------------------------------------------------------------------------------------------------------------------------------------------------------------------------------------------------------------------------------------------------------------------------------------------------------------------------------------------------------------------------------------------------------------------------------------------------------------------------------------------------------------------------------------------------------------------------------------------------------------------------------------------------------------------------------------------------------------------------------------------------------------------------------------------------------------------------------------------------------------------------------------------------------------------------------------------------------------------------------------------------------------------------------------------------------------------------------------------------------------------------------------------------------------------------------------------------------------------------------------------------------------------------|----------------------------------------------------------------------------------------------------------------------------------------------------------------------------------------------------------------------------------------------------------------------------------------------------------------------------------------------------------------------------------------------------------------------------------------------------------------------------------------------------------------------------------------------------------------------------------------------------------------------------------------------------------------------------------------------------------------------------------------------------------------------------------------------------------------------------------------------------------------------------------------------------------------|
| HEIGHT:<br>PLANT USES:                                                                                                                                                                                                                                                                                                                        | 4-5' (120-150 cm)<br>₴€Edging, Borders                                                                                                                                                                                                                                                                                                                                                                                                                                                                                                                                                                                                                                                                                                                                                                                                                                                                                                                                                                                                                                                                                                                                                                                                                                                                                                                                                                                                                                                                                                                                                                                                                                                                                                                                                                                                                                                                                                                                                                                                                                                                                                                                                                                                                                                                                                                                                                                     | BLOOMING TIME: June<br>EXPOSURE/HARDINESS: O I Zone 3                                                                                                                                                                                                                                                                                                                                                                                                                                                                                                                                                                                                                                                                                                                                                                                                                                                          |
| Upright growing                                                                                                                                                                                                                                                                                                                               | grass with blue-green foliage                                                                                                                                                                                                                                                                                                                                                                                                                                                                                                                                                                                                                                                                                                                                                                                                                                                                                                                                                                                                                                                                                                                                                                                                                                                                                                                                                                                                                                                                                                                                                                                                                                                                                                                                                                                                                                                                                                                                                                                                                                                                                                                                                                                                                                                                                                                                                                                              | e. Slow to spread and forms a nice clump.                                                                                                                                                                                                                                                                                                                                                                                                                                                                                                                                                                                                                                                                                                                                                                                                                                                                      |
| BLACKHAWKS E                                                                                                                                                                                                                                                                                                                                  | BIG BLUESTEM GRASS                                                                                                                                                                                                                                                                                                                                                                                                                                                                                                                                                                                                                                                                                                                                                                                                                                                                                                                                                                                                                                                                                                                                                                                                                                                                                                                                                                                                                                                                                                                                                                                                                                                                                                                                                                                                                                                                                                                                                                                                                                                                                                                                                                                                                                                                                                                                                                                                         | Andropogon gerardii 'Blackhawks'                                                                                                                                                                                                                                                                                                                                                                                                                                                                                                                                                                                                                                                                                                                                                                                                                                                                               |
| Height:<br>Plant Uses:                                                                                                                                                                                                                                                                                                                        | 4-5' (120-150 cm)<br>€ Edging, Borders                                                                                                                                                                                                                                                                                                                                                                                                                                                                                                                                                                                                                                                                                                                                                                                                                                                                                                                                                                                                                                                                                                                                                                                                                                                                                                                                                                                                                                                                                                                                                                                                                                                                                                                                                                                                                                                                                                                                                                                                                                                                                                                                                                                                                                                                                                                                                                                     | BLOOMING TIME: June<br>Exposure/Hardiness:  ① ① Zone 3                                                                                                                                                                                                                                                                                                                                                                                                                                                                                                                                                                                                                                                                                                                                                                                                                                                         |
| <i>New listing for 20</i> fall.                                                                                                                                                                                                                                                                                                               | 20. Deep green foliage chan                                                                                                                                                                                                                                                                                                                                                                                                                                                                                                                                                                                                                                                                                                                                                                                                                                                                                                                                                                                                                                                                                                                                                                                                                                                                                                                                                                                                                                                                                                                                                                                                                                                                                                                                                                                                                                                                                                                                                                                                                                                                                                                                                                                                                                                                                                                                                                                                | ges to dark purple and deepens to near black                                                                                                                                                                                                                                                                                                                                                                                                                                                                                                                                                                                                                                                                                                                                                                                                                                                                   |
| RAIN DANCE BI                                                                                                                                                                                                                                                                                                                                 | g Bluestem Grass                                                                                                                                                                                                                                                                                                                                                                                                                                                                                                                                                                                                                                                                                                                                                                                                                                                                                                                                                                                                                                                                                                                                                                                                                                                                                                                                                                                                                                                                                                                                                                                                                                                                                                                                                                                                                                                                                                                                                                                                                                                                                                                                                                                                                                                                                                                                                                                                           | Andropogon gerardii 'Rain Dance'                                                                                                                                                                                                                                                                                                                                                                                                                                                                                                                                                                                                                                                                                                                                                                                                                                                                               |
| HEIGHT:<br>PLANT USES:                                                                                                                                                                                                                                                                                                                        | 4-5' (120-150 cm)<br>ঊ Edging, Borders                                                                                                                                                                                                                                                                                                                                                                                                                                                                                                                                                                                                                                                                                                                                                                                                                                                                                                                                                                                                                                                                                                                                                                                                                                                                                                                                                                                                                                                                                                                                                                                                                                                                                                                                                                                                                                                                                                                                                                                                                                                                                                                                                                                                                                                                                                                                                                                     | BLOOMING TIME: June<br>EXPOSURE/HARDINESS: O                                                                                                                                                                                                                                                                                                                                                                                                                                                                                                                                                                                                                                                                                                                                                                                                                                                                   |
| <i>New listing for 20</i> totally maroon ir                                                                                                                                                                                                                                                                                                   | •••••                                                                                                                                                                                                                                                                                                                                                                                                                                                                                                                                                                                                                                                                                                                                                                                                                                                                                                                                                                                                                                                                                                                                                                                                                                                                                                                                                                                                                                                                                                                                                                                                                                                                                                                                                                                                                                                                                                                                                                                                                                                                                                                                                                                                                                                                                                                                                                                                                      | ass. Deep green foliage is tipped with red, tu                                                                                                                                                                                                                                                                                                                                                                                                                                                                                                                                                                                                                                                                                                                                                                                                                                                                 |
| VARIEGATED BU                                                                                                                                                                                                                                                                                                                                 | ILBOUS OAT GRASS                                                                                                                                                                                                                                                                                                                                                                                                                                                                                                                                                                                                                                                                                                                                                                                                                                                                                                                                                                                                                                                                                                                                                                                                                                                                                                                                                                                                                                                                                                                                                                                                                                                                                                                                                                                                                                                                                                                                                                                                                                                                                                                                                                                                                                                                                                                                                                                                           | Arrhenatherum bulbosum 'Variegatum                                                                                                                                                                                                                                                                                                                                                                                                                                                                                                                                                                                                                                                                                                                                                                                                                                                                             |
| HEIGHT:                                                                                                                                                                                                                                                                                                                                       | 12-18" (30-45 cm)                                                                                                                                                                                                                                                                                                                                                                                                                                                                                                                                                                                                                                                                                                                                                                                                                                                                                                                                                                                                                                                                                                                                                                                                                                                                                                                                                                                                                                                                                                                                                                                                                                                                                                                                                                                                                                                                                                                                                                                                                                                                                                                                                                                                                                                                                                                                                                                                          | BLOOMING TIME: June                                                                                                                                                                                                                                                                                                                                                                                                                                                                                                                                                                                                                                                                                                                                                                                                                                                                                            |
| PLANT USES:                                                                                                                                                                                                                                                                                                                                   | 🕄 Edging, Borders                                                                                                                                                                                                                                                                                                                                                                                                                                                                                                                                                                                                                                                                                                                                                                                                                                                                                                                                                                                                                                                                                                                                                                                                                                                                                                                                                                                                                                                                                                                                                                                                                                                                                                                                                                                                                                                                                                                                                                                                                                                                                                                                                                                                                                                                                                                                                                                                          | EXPOSURE/HARDINESS: O ① Zone 3                                                                                                                                                                                                                                                                                                                                                                                                                                                                                                                                                                                                                                                                                                                                                                                                                                                                                 |
| This grass forms                                                                                                                                                                                                                                                                                                                              | a low clump of cream and g                                                                                                                                                                                                                                                                                                                                                                                                                                                                                                                                                                                                                                                                                                                                                                                                                                                                                                                                                                                                                                                                                                                                                                                                                                                                                                                                                                                                                                                                                                                                                                                                                                                                                                                                                                                                                                                                                                                                                                                                                                                                                                                                                                                                                                                                                                                                                                                                 | reen striped leaves. Tan colour seed heads.                                                                                                                                                                                                                                                                                                                                                                                                                                                                                                                                                                                                                                                                                                                                                                                                                                                                    |
| BLONDE AMBITI                                                                                                                                                                                                                                                                                                                                 | ON BLUE GRAMA GRASS                                                                                                                                                                                                                                                                                                                                                                                                                                                                                                                                                                                                                                                                                                                                                                                                                                                                                                                                                                                                                                                                                                                                                                                                                                                                                                                                                                                                                                                                                                                                                                                                                                                                                                                                                                                                                                                                                                                                                                                                                                                                                                                                                                                                                                                                                                                                                                                                        | Bouteloua gracilis 'Blonde Ambition                                                                                                                                                                                                                                                                                                                                                                                                                                                                                                                                                                                                                                                                                                                                                                                                                                                                            |
| HEIGHT:<br>PLANT USES:                                                                                                                                                                                                                                                                                                                        | 24-30" (60-75 cm)<br>🐨 Massing                                                                                                                                                                                                                                                                                                                                                                                                                                                                                                                                                                                                                                                                                                                                                                                                                                                                                                                                                                                                                                                                                                                                                                                                                                                                                                                                                                                                                                                                                                                                                                                                                                                                                                                                                                                                                                                                                                                                                                                                                                                                                                                                                                                                                                                                                                                                                                                             | BLOOMING TIME: July to September<br>EXPOSURE/HARDINESS: O <b>1</b> Zone 3                                                                                                                                                                                                                                                                                                                                                                                                                                                                                                                                                                                                                                                                                                                                                                                                                                      |
|                                                                                                                                                                                                                                                                                                                                               | 220. Thin, blue-green leaf blade yellow seed heads.                                                                                                                                                                                                                                                                                                                                                                                                                                                                                                                                                                                                                                                                                                                                                                                                                                                                                                                                                                                                                                                                                                                                                                                                                                                                                                                                                                                                                                                                                                                                                                                                                                                                                                                                                                                                                                                                                                                                                                                                                                                                                                                                                                                                                                                                                                                                                                        | es form an upright clump and are topped with                                                                                                                                                                                                                                                                                                                                                                                                                                                                                                                                                                                                                                                                                                                                                                                                                                                                   |
| BLUE GRAMA G                                                                                                                                                                                                                                                                                                                                  | irass                                                                                                                                                                                                                                                                                                                                                                                                                                                                                                                                                                                                                                                                                                                                                                                                                                                                                                                                                                                                                                                                                                                                                                                                                                                                                                                                                                                                                                                                                                                                                                                                                                                                                                                                                                                                                                                                                                                                                                                                                                                                                                                                                                                                                                                                                                                                                                                                                      | Bouteloua gracilis                                                                                                                                                                                                                                                                                                                                                                                                                                                                                                                                                                                                                                                                                                                                                                                                                                                                                             |
| HEIGHT:<br>PLANT USES:                                                                                                                                                                                                                                                                                                                        | 12-18" (30-45 cm)<br>🐨 Massing                                                                                                                                                                                                                                                                                                                                                                                                                                                                                                                                                                                                                                                                                                                                                                                                                                                                                                                                                                                                                                                                                                                                                                                                                                                                                                                                                                                                                                                                                                                                                                                                                                                                                                                                                                                                                                                                                                                                                                                                                                                                                                                                                                                                                                                                                                                                                                                             | BLOOMING TIME: July to September<br>EXPOSURE/HARDINESS: ① ① Zone 3                                                                                                                                                                                                                                                                                                                                                                                                                                                                                                                                                                                                                                                                                                                                                                                                                                             |
| Thin gray-green f                                                                                                                                                                                                                                                                                                                             | oliage forms a nice clump. Flor                                                                                                                                                                                                                                                                                                                                                                                                                                                                                                                                                                                                                                                                                                                                                                                                                                                                                                                                                                                                                                                                                                                                                                                                                                                                                                                                                                                                                                                                                                                                                                                                                                                                                                                                                                                                                                                                                                                                                                                                                                                                                                                                                                                                                                                                                                                                                                                            | wer heads are extremely decorative.                                                                                                                                                                                                                                                                                                                                                                                                                                                                                                                                                                                                                                                                                                                                                                                                                                                                            |
| SKINNER'S GOL                                                                                                                                                                                                                                                                                                                                 | DEN BROME GRASS                                                                                                                                                                                                                                                                                                                                                                                                                                                                                                                                                                                                                                                                                                                                                                                                                                                                                                                                                                                                                                                                                                                                                                                                                                                                                                                                                                                                                                                                                                                                                                                                                                                                                                                                                                                                                                                                                                                                                                                                                                                                                                                                                                                                                                                                                                                                                                                                            | Bromis inermis 'Skinner's Gold'                                                                                                                                                                                                                                                                                                                                                                                                                                                                                                                                                                                                                                                                                                                                                                                                                                                                                |
| HEIGHT:<br>PLANT USES:                                                                                                                                                                                                                                                                                                                        | 12-18" (30-45 cm)<br>🐨 Massing                                                                                                                                                                                                                                                                                                                                                                                                                                                                                                                                                                                                                                                                                                                                                                                                                                                                                                                                                                                                                                                                                                                                                                                                                                                                                                                                                                                                                                                                                                                                                                                                                                                                                                                                                                                                                                                                                                                                                                                                                                                                                                                                                                                                                                                                                                                                                                                             | BLOOMING TIME: June<br>EXPOSURE/HARDINESS: () ① Zone 3                                                                                                                                                                                                                                                                                                                                                                                                                                                                                                                                                                                                                                                                                                                                                                                                                                                         |
|                                                                                                                                                                                                                                                                                                                                               |                                                                                                                                                                                                                                                                                                                                                                                                                                                                                                                                                                                                                                                                                                                                                                                                                                                                                                                                                                                                                                                                                                                                                                                                                                                                                                                                                                                                                                                                                                                                                                                                                                                                                                                                                                                                                                                                                                                                                                                                                                                                                                                                                                                                                                                                                                                                                                                                                            |                                                                                                                                                                                                                                                                                                                                                                                                                                                                                                                                                                                                                                                                                                                                                                                                                                                                                                                |
| This vigorous gro                                                                                                                                                                                                                                                                                                                             | wing grass is characterized by<br>eed heads appear in early sum                                                                                                                                                                                                                                                                                                                                                                                                                                                                                                                                                                                                                                                                                                                                                                                                                                                                                                                                                                                                                                                                                                                                                                                                                                                                                                                                                                                                                                                                                                                                                                                                                                                                                                                                                                                                                                                                                                                                                                                                                                                                                                                                                                                                                                                                                                                                                            | green foliage that is heavily edged in bright golde                                                                                                                                                                                                                                                                                                                                                                                                                                                                                                                                                                                                                                                                                                                                                                                                                                                            |
| This vigorous gro<br>yellow. Golden s                                                                                                                                                                                                                                                                                                         |                                                                                                                                                                                                                                                                                                                                                                                                                                                                                                                                                                                                                                                                                                                                                                                                                                                                                                                                                                                                                                                                                                                                                                                                                                                                                                                                                                                                                                                                                                                                                                                                                                                                                                                                                                                                                                                                                                                                                                                                                                                                                                                                                                                                                                                                                                                                                                                                                            | green foliage that is heavily edged in bright golde                                                                                                                                                                                                                                                                                                                                                                                                                                                                                                                                                                                                                                                                                                                                                                                                                                                            |
| This vigorous gro<br>yellow. Golden s                                                                                                                                                                                                                                                                                                         | eed heads appear in early sum                                                                                                                                                                                                                                                                                                                                                                                                                                                                                                                                                                                                                                                                                                                                                                                                                                                                                                                                                                                                                                                                                                                                                                                                                                                                                                                                                                                                                                                                                                                                                                                                                                                                                                                                                                                                                                                                                                                                                                                                                                                                                                                                                                                                                                                                                                                                                                                              | green foliage that is heavily edged in bright golde mer.                                                                                                                                                                                                                                                                                                                                                                                                                                                                                                                                                                                                                                                                                                                                                                                                                                                       |
| This vigorous gro<br>yellow. Golden s<br><u>ELDORADO FEA</u><br>HEIGHT:<br>PLANT USES:                                                                                                                                                                                                                                                        | eed heads appear in early sum<br>THER REED GRASS<br>4-5' (120-150 cm)<br>& Borders                                                                                                                                                                                                                                                                                                                                                                                                                                                                                                                                                                                                                                                                                                                                                                                                                                                                                                                                                                                                                                                                                                                                                                                                                                                                                                                                                                                                                                                                                                                                                                                                                                                                                                                                                                                                                                                                                                                                                                                                                                                                                                                                                                                                                                                                                                                                         | green foliage that is heavily edged in bright golde<br>mer.<br><u>Calamagrostis acutiflora</u> 'Eldorado'<br>BLOOMING TIME: June to October<br>EXPOSURE/HARDINESS: ○ ① Zone 3                                                                                                                                                                                                                                                                                                                                                                                                                                                                                                                                                                                                                                                                                                                                  |
| This vigorous gro<br>yellow. Golden s<br><u>ELDORADO FEA</u><br>HEIGHT:<br>PLANT USES:                                                                                                                                                                                                                                                        | eed heads appear in early sum<br>THER REED GRASS<br>4-5' (120-150 cm)<br>& Borders                                                                                                                                                                                                                                                                                                                                                                                                                                                                                                                                                                                                                                                                                                                                                                                                                                                                                                                                                                                                                                                                                                                                                                                                                                                                                                                                                                                                                                                                                                                                                                                                                                                                                                                                                                                                                                                                                                                                                                                                                                                                                                                                                                                                                                                                                                                                         | green foliage that is heavily edged in bright golde<br>mer.<br><u>Calamagrostis acutiflora</u> 'Eldorado'<br>BLOOMING TIME: June to October                                                                                                                                                                                                                                                                                                                                                                                                                                                                                                                                                                                                                                                                                                                                                                    |
| This vigorous gro<br>yellow. Golden s<br><u>ELDORADO FEA</u><br>HEIGHT:<br>PLANT USES:<br>Green leaves are                                                                                                                                                                                                                                    | eed heads appear in early sum<br>THER REED GRASS<br>4-5' (120-150 cm)<br>Borders<br>striped down the middle with g                                                                                                                                                                                                                                                                                                                                                                                                                                                                                                                                                                                                                                                                                                                                                                                                                                                                                                                                                                                                                                                                                                                                                                                                                                                                                                                                                                                                                                                                                                                                                                                                                                                                                                                                                                                                                                                                                                                                                                                                                                                                                                                                                                                                                                                                                                         | green foliage that is heavily edged in bright golde<br>mer.<br><u>Calamagrostis acutiflora</u> 'Eldorado'<br>BLOOMING TIME: June to October<br>EXPOSURE/HARDINESS: ○ ① Zone 3<br>golden-yellow. Forms an upright narrow clump.                                                                                                                                                                                                                                                                                                                                                                                                                                                                                                                                                                                                                                                                                 |
| This vigorous gro<br>yellow. Golden s<br><u>ELDORADO FEA</u><br>HEIGHT:<br>PLANT USES:<br>Green leaves are<br><u>KARL FOERSTEF</u><br>HEIGHT:                                                                                                                                                                                                 | eed heads appear in early sum<br>THER REED GRASS<br>4-5' (120-150 cm)<br>Borders<br>striped down the middle with g<br>FEATHER REED GRASS<br>4-5' (120-150 cm)                                                                                                                                                                                                                                                                                                                                                                                                                                                                                                                                                                                                                                                                                                                                                                                                                                                                                                                                                                                                                                                                                                                                                                                                                                                                                                                                                                                                                                                                                                                                                                                                                                                                                                                                                                                                                                                                                                                                                                                                                                                                                                                                                                                                                                                              | green foliage that is heavily edged in bright golde<br>mer.<br><u>Calamagrostis acutiflora</u> 'Eldorado'<br>BLOOMING TIME: June to October<br>EXPOSURE/HARDINESS: ① Jone 3<br>golden-yellow. Forms an upright narrow clump.<br><u>Calamagrostis acutiflora</u> 'Karl Foerste<br>BLOOMING TIME: June to October                                                                                                                                                                                                                                                                                                                                                                                                                                                                                                                                                                                                |
| This vigorous gro<br>yellow. Golden s<br><u>ELDORADO FEA</u><br>HEIGHT:<br>PLANT USES:<br>Green leaves are<br><u>KARL FOERSTEF</u><br>HEIGHT:<br>PLANT USES:<br>Narrow clumps o                                                                                                                                                               | eed heads appear in early sum<br>THER REED GRASS<br>4-5' (120-150 cm)<br>Borders<br>striped down the middle with g<br><b>R FEATHER REED GRASS</b><br>4-5' (120-150 cm)<br>Borders                                                                                                                                                                                                                                                                                                                                                                                                                                                                                                                                                                                                                                                                                                                                                                                                                                                                                                                                                                                                                                                                                                                                                                                                                                                                                                                                                                                                                                                                                                                                                                                                                                                                                                                                                                                                                                                                                                                                                                                                                                                                                                                                                                                                                                          | green foliage that is heavily edged in bright golde<br>mer.<br><u>Calamagrostis acutiflora</u> 'Eldorado'<br>BLOOMING TIME: June to October<br>EXPOSURE/HARDINESS: ① Jone 3<br>golden-yellow. Forms an upright narrow clump.<br><u>Calamagrostis acutiflora</u> 'Karl Foerster<br>BLOOMING TIME: June to October<br>EXPOSURE/HARDINESS: ○ Jone 3<br>oft, greenish flowers that fade to rose and then in                                                                                                                                                                                                                                                                                                                                                                                                                                                                                                        |
| This vigorous gro<br>yellow. Golden s<br>ELDORADO FEA<br>HEIGHT:<br>PLANT USES:<br>Green leaves are<br>KARL FOERSTEF<br>HEIGHT:<br>PLANT USES:<br>Narrow clumps o<br>stiff tan seed hea                                                                                                                                                       | eed heads appear in early sum<br>THER REED GRASS<br>4-5' (120-150 cm)<br>Borders<br>striped down the middle with g<br><b>FEATHER REED GRASS</b><br>4-5' (120-150 cm)<br>Borders<br>f green foliage bear spikes of s                                                                                                                                                                                                                                                                                                                                                                                                                                                                                                                                                                                                                                                                                                                                                                                                                                                                                                                                                                                                                                                                                                                                                                                                                                                                                                                                                                                                                                                                                                                                                                                                                                                                                                                                                                                                                                                                                                                                                                                                                                                                                                                                                                                                        | green foliage that is heavily edged in bright golde<br>mer.<br><u>Calamagrostis acutiflora</u> 'Eldorado'<br>BLOOMING TIME: June to October<br>EXPOSURE/HARDINESS: ① Jone 3<br>golden-yellow. Forms an upright narrow clump.<br><u>Calamagrostis acutiflora</u> 'Karl Foerster<br>BLOOMING TIME: June to October<br>EXPOSURE/HARDINESS: ○ Jone 3<br>oft, greenish flowers that fade to rose and then in<br>1 Perennial of the Year.                                                                                                                                                                                                                                                                                                                                                                                                                                                                            |
| This vigorous gro<br>yellow. Golden s<br>ELDORADO FEA<br>HEIGHT:<br>PLANT USES:<br>Green leaves are<br>KARL FOERSTEF<br>HEIGHT:<br>PLANT USES:<br>Narrow clumps o<br>stiff tan seed hea<br>LIGHTNING STRI<br>HEIGHT:                                                                                                                          | eed heads appear in early sum<br>THER REED GRASS<br>4-5' (120-150 cm)<br>Borders<br>striped down the middle with g<br><b>FEATHER REED GRASS</b><br>4-5' (120-150 cm)<br>Borders<br>f green foliage bear spikes of sids.<br>Strong, upright habit. 2000<br>IKE FEATHER REED GRASS<br>3' (90 cm)                                                                                                                                                                                                                                                                                                                                                                                                                                                                                                                                                                                                                                                                                                                                                                                                                                                                                                                                                                                                                                                                                                                                                                                                                                                                                                                                                                                                                                                                                                                                                                                                                                                                                                                                                                                                                                                                                                                                                                                                                                                                                                                             | green foliage that is heavily edged in bright golder<br>mer.<br><u>Calamagrostis acutiflora</u> 'Eldorado'<br>BLOOMING TIME: June to October<br>EXPOSURE/HARDINESS: ○ ● Zone 3<br>golden-yellow. Forms an upright narrow clump.<br><u>Calamagrostis acutiflora</u> 'Karl Foerster<br>BLOOMING TIME: June to October<br>EXPOSURE/HARDINESS: ○ ● Zone 3<br>oft, greenish flowers that fade to rose and then in<br>1 Perennial of the Year.<br><u>Calamagrostis acutiflora</u> 'Lightning Strike<br>BLOOMING TIME: June to October                                                                                                                                                                                                                                                                                                                                                                                |
| This vigorous gro<br>yellow. Golden s<br>ELDORADO FEA<br>HEIGHT:<br>PLANT USES:<br>Green leaves are<br>KARL FOERSTEF<br>HEIGHT:<br>PLANT USES:<br>Narrow clumps o<br>stiff tan seed hea<br>LIGHTNING STRI<br>HEIGHT:<br>PLANT USES:                                                                                                           | eed heads appear in early sum<br>THER REED GRASS<br>4-5' (120-150 cm)<br>Borders<br>striped down the middle with g<br>A FEATHER REED GRASS<br>4-5' (120-150 cm)<br>Borders<br>f green foliage bear spikes of sids.<br>Strong, upright habit. 2000<br>IKE FEATHER REED GRASS<br>3' (90 cm)<br>Borders                                                                                                                                                                                                                                                                                                                                                                                                                                                                                                                                                                                                                                                                                                                                                                                                                                                                                                                                                                                                                                                                                                                                                                                                                                                                                                                                                                                                                                                                                                                                                                                                                                                                                                                                                                                                                                                                                                                                                                                                                                                                                                                       | green foliage that is heavily edged in bright golder<br>mer.<br><u>Calamagrostis acutiflora</u> 'Eldorado'<br>BLOOMING TIME: June to October<br>EXPOSURE/HARDINESS: ○ ● Zone 3<br>golden-yellow. Forms an upright narrow clump.<br><u>Calamagrostis acutiflora</u> 'Karl Foerster<br>BLOOMING TIME: June to October<br>EXPOSURE/HARDINESS: ○ ● Zone 3<br>oft, greenish flowers that fade to rose and then in<br>1 Perennial of the Year.<br><u>Calamagrostis acutiflora</u> 'Lightning Strike<br>BLOOMING TIME: June to October<br>EXPOSURE/HARDINESS: ○ ● Zone 3                                                                                                                                                                                                                                                                                                                                              |
| This vigorous gro<br>yellow. Golden s<br>ELDORADO FEA<br>HEIGHT:<br>PLANT USES:<br>Green leaves are<br>KARL FOERSTEF<br>HEIGHT:<br>PLANT USES:<br>Narrow clumps o<br>stiff tan seed hea<br>LIGHTNING STRI<br>HEIGHT:<br>PLANT USES:                                                                                                           | eed heads appear in early sum<br>THER REED GRASS<br>4-5' (120-150 cm)<br>Borders<br>striped down the middle with g<br>A FEATHER REED GRASS<br>4-5' (120-150 cm)<br>Borders<br>f green foliage bear spikes of sids.<br>Strong, upright habit. 2000<br>IKE FEATHER REED GRASS<br>3' (90 cm)<br>Borders<br>20. Foliage has wide, creamy                                                                                                                                                                                                                                                                                                                                                                                                                                                                                                                                                                                                                                                                                                                                                                                                                                                                                                                                                                                                                                                                                                                                                                                                                                                                                                                                                                                                                                                                                                                                                                                                                                                                                                                                                                                                                                                                                                                                                                                                                                                                                       | green foliage that is heavily edged in bright golder<br>mer.<br><u>Calamagrostis acutiflora</u> 'Eldorado'<br>BLOOMING TIME: June to October<br>EXPOSURE/HARDINESS: ○ ● Zone 3<br>golden-yellow. Forms an upright narrow clump.<br><u>Calamagrostis acutiflora</u> 'Karl Foerster<br>BLOOMING TIME: June to October<br>EXPOSURE/HARDINESS: ○ ● Zone 3<br>oft, greenish flowers that fade to rose and then in<br>1 Perennial of the Year.<br><u>Calamagrostis acutiflora</u> 'Lightning Strike<br>BLOOMING TIME: June to October                                                                                                                                                                                                                                                                                                                                                                                |
| This vigorous gro<br>yellow. Golden s<br>ELDORADO FEA<br>HEIGHT:<br>PLANT USES:<br>Green leaves are<br>KARL FOERSTEF<br>HEIGHT:<br>PLANT USES:<br>Narrow clumps o<br>stiff tan seed hea<br>LIGHTNING STRI<br>HEIGHT:<br>PLANT USES:<br>New listing for 20<br>Clumping upright                                                                 | eed heads appear in early sum<br>THER REED GRASS<br>4-5' (120-150 cm)<br>Borders<br>striped down the middle with g<br>A FEATHER REED GRASS<br>4-5' (120-150 cm)<br>Borders<br>f green foliage bear spikes of sids.<br>Strong, upright habit. 2000<br>IKE FEATHER REED GRASS<br>3' (90 cm)<br>Borders<br>20. Foliage has wide, creamy                                                                                                                                                                                                                                                                                                                                                                                                                                                                                                                                                                                                                                                                                                                                                                                                                                                                                                                                                                                                                                                                                                                                                                                                                                                                                                                                                                                                                                                                                                                                                                                                                                                                                                                                                                                                                                                                                                                                                                                                                                                                                       | green foliage that is heavily edged in bright golder<br>mer.<br><u>Calamagrostis acutiflora</u> 'Eldorado'<br>BLOOMING TIME: June to October<br>EXPOSURE/HARDINESS: ○ ① Zone 3<br>golden-yellow. Forms an upright narrow clump.<br><u>Calamagrostis acutiflora</u> 'Karl Foerster<br>BLOOMING TIME: June to October<br>EXPOSURE/HARDINESS: ○ ① Zone 3<br>oft, greenish flowers that fade to rose and then in<br>1 Perennial of the Year.<br><u>Calamagrostis acutiflora</u> 'Lightning Strike<br>BLOOMING TIME: June to October<br>EXPOSURE/HARDINESS: ○ ① Zone 3<br>white centre stripes that are edged in green.                                                                                                                                                                                                                                                                                             |
| This vigorous gro<br>yellow. Golden s<br>ELDORADO FEA<br>HEIGHT:<br>PLANT USES:<br>Green leaves are<br>KARL FOERSTEF<br>HEIGHT:<br>PLANT USES:<br>Narrow clumps o<br>stiff tan seed hea<br>LIGHTNING STRI<br>HEIGHT:<br>PLANT USES:<br>New listing for 20<br>Clumping upright<br>VARIEGATED FE<br>HEIGHT:                                     | eed heads appear in early sum<br>THER REED GRASS<br>4-5' (120-150 cm)<br>Borders<br>striped down the middle with g<br>A FEATHER REED GRASS<br>4-5' (120-150 cm)<br>Borders<br>f green foliage bear spikes of s<br>ds. Strong, upright habit. 200<br>IKE FEATHER REED GRASS<br>3' (90 cm)<br>Borders<br>20. Foliage has wide, creamy<br>habit.<br>ATHER REED GRASS<br>3-4' (90-120 cm)                                                                                                                                                                                                                                                                                                                                                                                                                                                                                                                                                                                                                                                                                                                                                                                                                                                                                                                                                                                                                                                                                                                                                                                                                                                                                                                                                                                                                                                                                                                                                                                                                                                                                                                                                                                                                                                                                                                                                                                                                                      | green foliage that is heavily edged in bright goldemer.<br>Calamagrostis acutiflora 'Eldorado'<br>BLOOMING TIME: June to October<br>EXPOSURE/HARDINESS: ○ ● Zone 3<br>golden-yellow. Forms an upright narrow clump.<br>Calamagrostis acutiflora 'Karl Foerster<br>BLOOMING TIME: June to October<br>EXPOSURE/HARDINESS: ○ ● Zone 3<br>oft, greenish flowers that fade to rose and then in<br>1 Perennial of the Year.<br>Calamagrostis acutiflora 'Lightning Strike<br>BLOOMING TIME: June to October<br>EXPOSURE/HARDINESS: ○ ● Zone 3<br>white centre stripes that are edged in green.<br>Calamagrostis acutiflora 'Overdam'<br>BLOOMING TIME: June to October                                                                                                                                                                                                                                               |
| This vigorous gro<br>yellow. Golden s<br>ELDORADO FEA<br>HEIGHT:<br>PLANT USES:<br>Green leaves are<br>KARL FOERSTEF<br>HEIGHT:<br>PLANT USES:<br>Narrow clumps o<br>stiff tan seed hea<br>LIGHTNING STRI<br>HEIGHT:<br>PLANT USES:<br>New listing for 20<br>Clumping upright<br>VARIEGATED FE<br>HEIGHT:<br>PLANT USES:                      | eed heads appear in early sum<br>THER REED GRASS<br>4-5' (120-150 cm)<br>Borders<br>striped down the middle with g<br><b>A FEATHER REED GRASS</b><br>4-5' (120-150 cm)<br>Borders<br>f green foliage bear spikes of s<br>ds. Strong, upright habit. 200<br><b>IKE FEATHER REED GRASS</b><br>3' (90 cm)<br>Borders<br>20. Foliage has wide, creamy<br>habit.<br><b>ATHER REED GRASS</b><br>3-4' (90-120 cm)<br>Borders                                                                                                                                                                                                                                                                                                                                                                                                                                                                                                                                                                                                                                                                                                                                                                                                                                                                                                                                                                                                                                                                                                                                                                                                                                                                                                                                                                                                                                                                                                                                                                                                                                                                                                                                                                                                                                                                                                                                                                                                      | green foliage that is heavily edged in bright goldemer.  Calamagrostis acutiflora 'Eldorado' BLOOMING TIME: June to October EXPOSURE/HARDINESS: ○ ④ Zone 3 golden-yellow. Forms an upright narrow clump.  Calamagrostis acutiflora 'Karl Foerster BLOOMING TIME: June to October EXPOSURE/HARDINESS: ○ ④ Zone 3 oft, greenish flowers that fade to rose and then in 1 Perennial of the Year.  Calamagrostis acutiflora 'Lightning Strike BLOOMING TIME: June to October EXPOSURE/HARDINESS: ○ ④ Zone 3 white centre stripes that are edged in green.  Calamagrostis acutiflora 'Overdam' BLOOMING TIME: June to October EXPOSURE/HARDINESS: ○ ④ Zone 3 White centre stripes that are edged in green.                                                                                                                                                                                                           |
| This vigorous gro<br>yellow. Golden s<br>ELDORADO FEA<br>HEIGHT:<br>PLANT USES:<br>Green leaves are<br>KARL FOERSTEF<br>HEIGHT:<br>PLANT USES:<br>Narrow clumps o<br>stiff tan seed hea<br>LIGHTNING STRI<br>HEIGHT:<br>PLANT USES:<br>New listing for 22<br>Clumping upright<br>VARIEGATED FE<br>HEIGHT:<br>PLANT USES:<br>This grass has na | eed heads appear in early sum<br>THER REED GRASS<br>4-5' (120-150 cm)<br>Borders<br>striped down the middle with g<br>FEATHER REED GRASS<br>4-5' (120-150 cm)<br>Borders<br>f green foliage bear spikes of s<br>ds. Strong, upright habit. 200<br>IKE FEATHER REED GRASS<br>3' (90 cm)<br>Borders<br>20. Foliage has wide, creamy thabit.<br>ATHER REED GRASS<br>3-4' (90-120 cm)<br>Borders<br>4-4' (90-120 cm)<br>Bord | green foliage that is heavily edged in bright goldemer.<br>Calamagrostis acutiflora 'Eldorado'<br>BLOOMING TIME: June to October<br>EXPOSURE/HARDINESS: ○ ① Zone 3<br>golden-yellow. Forms an upright narrow clump.<br>Calamagrostis acutiflora 'Karl Foerster<br>BLOOMING TIME: June to October<br>EXPOSURE/HARDINESS: ○ ① Zone 3<br>oft, greenish flowers that fade to rose and then in<br>1 Perennial of the Year.<br>Calamagrostis acutiflora 'Lightning Strike<br>BLOOMING TIME: June to October<br>EXPOSURE/HARDINESS: ○ ① Zone 3<br>white centre stripes that are edged in green.<br>Calamagrostis acutiflora 'Overdam'<br>BLOOMING TIME: June to October                                                                                                                                                                                                                                               |
| This vigorous gro<br>yellow. Golden s<br>ELDORADO FEA<br>HEIGHT:<br>PLANT USES:<br>Green leaves are<br>KARL FOERSTEF<br>HEIGHT:<br>PLANT USES:<br>Narrow clumps o<br>stiff tan seed hea<br>LIGHTNING STRI<br>HEIGHT:<br>PLANT USES:<br>New listing for 20<br>Clumping upright<br>VARIEGATED FE<br>HEIGHT:<br>PLANT USES:                      | eed heads appear in early sum<br>THER REED GRASS<br>4-5' (120-150 cm)<br>Borders<br>striped down the middle with g<br>FEATHER REED GRASS<br>4-5' (120-150 cm)<br>Borders<br>f green foliage bear spikes of s<br>ds. Strong, upright habit. 200<br>IKE FEATHER REED GRASS<br>3' (90 cm)<br>Borders<br>20. Foliage has wide, creamy thabit.<br>ATHER REED GRASS<br>3-4' (90-120 cm)<br>Borders<br>4-4' (90-120 cm)<br>Bord | green foliage that is heavily edged in bright goldemer.<br>Calamagrostis acutiflora 'Eldorado'<br>BLOOMING TIME: June to October<br>EXPOSURE/HARDINESS: ○ ● Zone 3<br>golden-yellow. Forms an upright narrow clump.<br>Calamagrostis acutiflora 'Karl Foerster<br>BLOOMING TIME: June to October<br>EXPOSURE/HARDINESS: ○ ● Zone 3<br>oft, greenish flowers that fade to rose and then in<br>1 Perennial of the Year.<br>Calamagrostis acutiflora 'Lightning Strike<br>BLOOMING TIME: June to October<br>EXPOSURE/HARDINESS: ○ ● Zone 3<br>white centre stripes that are edged in green.<br>Calamagrostis acutiflora 'Overdam'<br>BLOOMING TIME: June to October<br>EXPOSURE/HARDINESS: ○ ● Zone 3                                                                                                                                                                                                             |
| This vigorous gro<br>yellow. Golden s<br>ELDORADO FEA<br>HEIGHT:<br>PLANT USES:<br>Green leaves are<br>KARL FOERSTEF<br>HEIGHT:<br>PLANT USES:<br>Narrow clumps o<br>stiff tan seed hea<br>LIGHTNING STRI<br>HEIGHT:<br>PLANT USES:<br>New listing for 20<br>Clumping upright<br>VARIEGATED FE<br>HEIGHT:<br>PLANT USES:<br>This grass has na | eed heads appear in early sum<br>THER REED GRASS<br>4-5' (120-150 cm)<br>Borders<br>striped down the middle with g<br>FEATHER REED GRASS<br>4-5' (120-150 cm)<br>Borders<br>f green foliage bear spikes of s<br>ds. Strong, upright habit. 200<br>IKE FEATHER REED GRASS<br>3' (90 cm)<br>Borders<br>20. Foliage has wide, creamy thabit.<br>ATHER REED GRASS<br>3-4' (90-120 cm)<br>Borders<br>4-4' (90-120 cm)<br>Bord | green foliage that is heavily edged in bright gold<br>mer.<br>Calamagrostis acutiflora 'Eldorado'<br>BLOOMING TIME: June to October<br>EXPOSURE/HARDINESS: ○ ① Zone 3<br>golden-yellow. Forms an upright narrow clump.<br>Calamagrostis acutiflora 'Karl Foerst<br>BLOOMING TIME: June to October<br>EXPOSURE/HARDINESS: ○ ① Zone 3<br>oft, greenish flowers that fade to rose and then in<br>1 Perennial of the Year.<br>Calamagrostis acutiflora 'Lightning Strik<br>BLOOMING TIME: June to October<br>EXPOSURE/HARDINESS: ○ ① Zone 3<br>white centre stripes that are edged in green.<br>Calamagrostis acutiflora 'Overdam'<br>BLOOMING TIME: June to October<br>EXPOSURE/HARDINESS: ○ ① Zone 3<br>white centre stripes that are edged in green.<br>Calamagrostis acutiflora 'Overdam'<br>BLOOMING TIME: June to October<br>EXPOSURE/HARDINESS: ○ ① Zone 3<br>white centre stripes that are edged in green. |