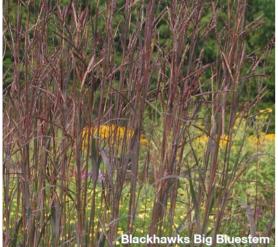

## **PERENNIAL GRASSES** Northern **\*** Collecti

|                                                                                                                                                                                                                                                                                                                                               | GRASS                                                                                                                                                                                                                                                                                                                                                                                                                                                                                                                                                                                                                                                                                                                                                                                                                                                                                                                                                                                                                                                                                                                                                                                                                                                                                                                                                                                                                                                                                                                                                                                                                                                                                                                                                                                                                                                                                                                                                                                                                                                                                                                                                                                                                                                                                                                                                                                                                      | Andropogon gerardii                                                                                                                                                                                                                                                                                                                                                                                                                                                                                                                                                                                                                                                                                                                                                                                                                                                                                            |
|-----------------------------------------------------------------------------------------------------------------------------------------------------------------------------------------------------------------------------------------------------------------------------------------------------------------------------------------------|----------------------------------------------------------------------------------------------------------------------------------------------------------------------------------------------------------------------------------------------------------------------------------------------------------------------------------------------------------------------------------------------------------------------------------------------------------------------------------------------------------------------------------------------------------------------------------------------------------------------------------------------------------------------------------------------------------------------------------------------------------------------------------------------------------------------------------------------------------------------------------------------------------------------------------------------------------------------------------------------------------------------------------------------------------------------------------------------------------------------------------------------------------------------------------------------------------------------------------------------------------------------------------------------------------------------------------------------------------------------------------------------------------------------------------------------------------------------------------------------------------------------------------------------------------------------------------------------------------------------------------------------------------------------------------------------------------------------------------------------------------------------------------------------------------------------------------------------------------------------------------------------------------------------------------------------------------------------------------------------------------------------------------------------------------------------------------------------------------------------------------------------------------------------------------------------------------------------------------------------------------------------------------------------------------------------------------------------------------------------------------------------------------------------------|----------------------------------------------------------------------------------------------------------------------------------------------------------------------------------------------------------------------------------------------------------------------------------------------------------------------------------------------------------------------------------------------------------------------------------------------------------------------------------------------------------------------------------------------------------------------------------------------------------------------------------------------------------------------------------------------------------------------------------------------------------------------------------------------------------------------------------------------------------------------------------------------------------------|
| HEIGHT:<br>PLANT USES:                                                                                                                                                                                                                                                                                                                        | 4-5' (120-150 cm)<br>₴€Edging, Borders                                                                                                                                                                                                                                                                                                                                                                                                                                                                                                                                                                                                                                                                                                                                                                                                                                                                                                                                                                                                                                                                                                                                                                                                                                                                                                                                                                                                                                                                                                                                                                                                                                                                                                                                                                                                                                                                                                                                                                                                                                                                                                                                                                                                                                                                                                                                                                                     | BLOOMING TIME: June<br>EXPOSURE/HARDINESS: O I Zone 3                                                                                                                                                                                                                                                                                                                                                                                                                                                                                                                                                                                                                                                                                                                                                                                                                                                          |
| Upright growing                                                                                                                                                                                                                                                                                                                               | grass with blue-green foliage                                                                                                                                                                                                                                                                                                                                                                                                                                                                                                                                                                                                                                                                                                                                                                                                                                                                                                                                                                                                                                                                                                                                                                                                                                                                                                                                                                                                                                                                                                                                                                                                                                                                                                                                                                                                                                                                                                                                                                                                                                                                                                                                                                                                                                                                                                                                                                                              | e. Slow to spread and forms a nice clump.                                                                                                                                                                                                                                                                                                                                                                                                                                                                                                                                                                                                                                                                                                                                                                                                                                                                      |
| BLACKHAWKS E                                                                                                                                                                                                                                                                                                                                  | BIG BLUESTEM GRASS                                                                                                                                                                                                                                                                                                                                                                                                                                                                                                                                                                                                                                                                                                                                                                                                                                                                                                                                                                                                                                                                                                                                                                                                                                                                                                                                                                                                                                                                                                                                                                                                                                                                                                                                                                                                                                                                                                                                                                                                                                                                                                                                                                                                                                                                                                                                                                                                         | Andropogon gerardii 'Blackhawks'                                                                                                                                                                                                                                                                                                                                                                                                                                                                                                                                                                                                                                                                                                                                                                                                                                                                               |
| Height:<br>Plant Uses:                                                                                                                                                                                                                                                                                                                        | 4-5' (120-150 cm)<br>€ Edging, Borders                                                                                                                                                                                                                                                                                                                                                                                                                                                                                                                                                                                                                                                                                                                                                                                                                                                                                                                                                                                                                                                                                                                                                                                                                                                                                                                                                                                                                                                                                                                                                                                                                                                                                                                                                                                                                                                                                                                                                                                                                                                                                                                                                                                                                                                                                                                                                                                     | BLOOMING TIME: June<br>Exposure/Hardiness:  ① ① Zone 3                                                                                                                                                                                                                                                                                                                                                                                                                                                                                                                                                                                                                                                                                                                                                                                                                                                         |
| <i>New listing for 20</i> fall.                                                                                                                                                                                                                                                                                                               | 20. Deep green foliage chan                                                                                                                                                                                                                                                                                                                                                                                                                                                                                                                                                                                                                                                                                                                                                                                                                                                                                                                                                                                                                                                                                                                                                                                                                                                                                                                                                                                                                                                                                                                                                                                                                                                                                                                                                                                                                                                                                                                                                                                                                                                                                                                                                                                                                                                                                                                                                                                                | ges to dark purple and deepens to near black                                                                                                                                                                                                                                                                                                                                                                                                                                                                                                                                                                                                                                                                                                                                                                                                                                                                   |
| RAIN DANCE BI                                                                                                                                                                                                                                                                                                                                 | g Bluestem Grass                                                                                                                                                                                                                                                                                                                                                                                                                                                                                                                                                                                                                                                                                                                                                                                                                                                                                                                                                                                                                                                                                                                                                                                                                                                                                                                                                                                                                                                                                                                                                                                                                                                                                                                                                                                                                                                                                                                                                                                                                                                                                                                                                                                                                                                                                                                                                                                                           | Andropogon gerardii 'Rain Dance'                                                                                                                                                                                                                                                                                                                                                                                                                                                                                                                                                                                                                                                                                                                                                                                                                                                                               |
| HEIGHT:<br>PLANT USES:                                                                                                                                                                                                                                                                                                                        | 4-5' (120-150 cm)<br>ঊ Edging, Borders                                                                                                                                                                                                                                                                                                                                                                                                                                                                                                                                                                                                                                                                                                                                                                                                                                                                                                                                                                                                                                                                                                                                                                                                                                                                                                                                                                                                                                                                                                                                                                                                                                                                                                                                                                                                                                                                                                                                                                                                                                                                                                                                                                                                                                                                                                                                                                                     | BLOOMING TIME: June<br>EXPOSURE/HARDINESS: O                                                                                                                                                                                                                                                                                                                                                                                                                                                                                                                                                                                                                                                                                                                                                                                                                                                                   |
| <i>New listing for 20</i> totally maroon ir                                                                                                                                                                                                                                                                                                   | •••••                                                                                                                                                                                                                                                                                                                                                                                                                                                                                                                                                                                                                                                                                                                                                                                                                                                                                                                                                                                                                                                                                                                                                                                                                                                                                                                                                                                                                                                                                                                                                                                                                                                                                                                                                                                                                                                                                                                                                                                                                                                                                                                                                                                                                                                                                                                                                                                                                      | ass. Deep green foliage is tipped with red, tu                                                                                                                                                                                                                                                                                                                                                                                                                                                                                                                                                                                                                                                                                                                                                                                                                                                                 |
| VARIEGATED BU                                                                                                                                                                                                                                                                                                                                 | ILBOUS OAT GRASS                                                                                                                                                                                                                                                                                                                                                                                                                                                                                                                                                                                                                                                                                                                                                                                                                                                                                                                                                                                                                                                                                                                                                                                                                                                                                                                                                                                                                                                                                                                                                                                                                                                                                                                                                                                                                                                                                                                                                                                                                                                                                                                                                                                                                                                                                                                                                                                                           | Arrhenatherum bulbosum 'Variegatum                                                                                                                                                                                                                                                                                                                                                                                                                                                                                                                                                                                                                                                                                                                                                                                                                                                                             |
| HEIGHT:                                                                                                                                                                                                                                                                                                                                       | 12-18" (30-45 cm)                                                                                                                                                                                                                                                                                                                                                                                                                                                                                                                                                                                                                                                                                                                                                                                                                                                                                                                                                                                                                                                                                                                                                                                                                                                                                                                                                                                                                                                                                                                                                                                                                                                                                                                                                                                                                                                                                                                                                                                                                                                                                                                                                                                                                                                                                                                                                                                                          | BLOOMING TIME: June                                                                                                                                                                                                                                                                                                                                                                                                                                                                                                                                                                                                                                                                                                                                                                                                                                                                                            |
| PLANT USES:                                                                                                                                                                                                                                                                                                                                   | 🕄 Edging, Borders                                                                                                                                                                                                                                                                                                                                                                                                                                                                                                                                                                                                                                                                                                                                                                                                                                                                                                                                                                                                                                                                                                                                                                                                                                                                                                                                                                                                                                                                                                                                                                                                                                                                                                                                                                                                                                                                                                                                                                                                                                                                                                                                                                                                                                                                                                                                                                                                          | EXPOSURE/HARDINESS: O ① Zone 3                                                                                                                                                                                                                                                                                                                                                                                                                                                                                                                                                                                                                                                                                                                                                                                                                                                                                 |
| This grass forms                                                                                                                                                                                                                                                                                                                              | a low clump of cream and g                                                                                                                                                                                                                                                                                                                                                                                                                                                                                                                                                                                                                                                                                                                                                                                                                                                                                                                                                                                                                                                                                                                                                                                                                                                                                                                                                                                                                                                                                                                                                                                                                                                                                                                                                                                                                                                                                                                                                                                                                                                                                                                                                                                                                                                                                                                                                                                                 | reen striped leaves. Tan colour seed heads.                                                                                                                                                                                                                                                                                                                                                                                                                                                                                                                                                                                                                                                                                                                                                                                                                                                                    |
| BLONDE AMBITI                                                                                                                                                                                                                                                                                                                                 | ON BLUE GRAMA GRASS                                                                                                                                                                                                                                                                                                                                                                                                                                                                                                                                                                                                                                                                                                                                                                                                                                                                                                                                                                                                                                                                                                                                                                                                                                                                                                                                                                                                                                                                                                                                                                                                                                                                                                                                                                                                                                                                                                                                                                                                                                                                                                                                                                                                                                                                                                                                                                                                        | Bouteloua gracilis 'Blonde Ambition                                                                                                                                                                                                                                                                                                                                                                                                                                                                                                                                                                                                                                                                                                                                                                                                                                                                            |
| HEIGHT:<br>PLANT USES:                                                                                                                                                                                                                                                                                                                        | 24-30" (60-75 cm)<br>🐨 Massing                                                                                                                                                                                                                                                                                                                                                                                                                                                                                                                                                                                                                                                                                                                                                                                                                                                                                                                                                                                                                                                                                                                                                                                                                                                                                                                                                                                                                                                                                                                                                                                                                                                                                                                                                                                                                                                                                                                                                                                                                                                                                                                                                                                                                                                                                                                                                                                             | BLOOMING TIME: July to September<br>EXPOSURE/HARDINESS: O <b>1</b> Zone 3                                                                                                                                                                                                                                                                                                                                                                                                                                                                                                                                                                                                                                                                                                                                                                                                                                      |
|                                                                                                                                                                                                                                                                                                                                               | 220. Thin, blue-green leaf blade yellow seed heads.                                                                                                                                                                                                                                                                                                                                                                                                                                                                                                                                                                                                                                                                                                                                                                                                                                                                                                                                                                                                                                                                                                                                                                                                                                                                                                                                                                                                                                                                                                                                                                                                                                                                                                                                                                                                                                                                                                                                                                                                                                                                                                                                                                                                                                                                                                                                                                        | es form an upright clump and are topped with                                                                                                                                                                                                                                                                                                                                                                                                                                                                                                                                                                                                                                                                                                                                                                                                                                                                   |
| BLUE GRAMA G                                                                                                                                                                                                                                                                                                                                  | irass                                                                                                                                                                                                                                                                                                                                                                                                                                                                                                                                                                                                                                                                                                                                                                                                                                                                                                                                                                                                                                                                                                                                                                                                                                                                                                                                                                                                                                                                                                                                                                                                                                                                                                                                                                                                                                                                                                                                                                                                                                                                                                                                                                                                                                                                                                                                                                                                                      | Bouteloua gracilis                                                                                                                                                                                                                                                                                                                                                                                                                                                                                                                                                                                                                                                                                                                                                                                                                                                                                             |
| HEIGHT:<br>PLANT USES:                                                                                                                                                                                                                                                                                                                        | 12-18" (30-45 cm)<br>🐨 Massing                                                                                                                                                                                                                                                                                                                                                                                                                                                                                                                                                                                                                                                                                                                                                                                                                                                                                                                                                                                                                                                                                                                                                                                                                                                                                                                                                                                                                                                                                                                                                                                                                                                                                                                                                                                                                                                                                                                                                                                                                                                                                                                                                                                                                                                                                                                                                                                             | BLOOMING TIME: July to September<br>EXPOSURE/HARDINESS: ① ① Zone 3                                                                                                                                                                                                                                                                                                                                                                                                                                                                                                                                                                                                                                                                                                                                                                                                                                             |
| Thin gray-green f                                                                                                                                                                                                                                                                                                                             | oliage forms a nice clump. Flor                                                                                                                                                                                                                                                                                                                                                                                                                                                                                                                                                                                                                                                                                                                                                                                                                                                                                                                                                                                                                                                                                                                                                                                                                                                                                                                                                                                                                                                                                                                                                                                                                                                                                                                                                                                                                                                                                                                                                                                                                                                                                                                                                                                                                                                                                                                                                                                            | wer heads are extremely decorative.                                                                                                                                                                                                                                                                                                                                                                                                                                                                                                                                                                                                                                                                                                                                                                                                                                                                            |
| SKINNER'S GOL                                                                                                                                                                                                                                                                                                                                 | DEN BROME GRASS                                                                                                                                                                                                                                                                                                                                                                                                                                                                                                                                                                                                                                                                                                                                                                                                                                                                                                                                                                                                                                                                                                                                                                                                                                                                                                                                                                                                                                                                                                                                                                                                                                                                                                                                                                                                                                                                                                                                                                                                                                                                                                                                                                                                                                                                                                                                                                                                            | Bromis inermis 'Skinner's Gold'                                                                                                                                                                                                                                                                                                                                                                                                                                                                                                                                                                                                                                                                                                                                                                                                                                                                                |
| HEIGHT:<br>PLANT USES:                                                                                                                                                                                                                                                                                                                        | 12-18" (30-45 cm)<br>🐨 Massing                                                                                                                                                                                                                                                                                                                                                                                                                                                                                                                                                                                                                                                                                                                                                                                                                                                                                                                                                                                                                                                                                                                                                                                                                                                                                                                                                                                                                                                                                                                                                                                                                                                                                                                                                                                                                                                                                                                                                                                                                                                                                                                                                                                                                                                                                                                                                                                             | BLOOMING TIME: June<br>EXPOSURE/HARDINESS: () ① Zone 3                                                                                                                                                                                                                                                                                                                                                                                                                                                                                                                                                                                                                                                                                                                                                                                                                                                         |
|                                                                                                                                                                                                                                                                                                                                               |                                                                                                                                                                                                                                                                                                                                                                                                                                                                                                                                                                                                                                                                                                                                                                                                                                                                                                                                                                                                                                                                                                                                                                                                                                                                                                                                                                                                                                                                                                                                                                                                                                                                                                                                                                                                                                                                                                                                                                                                                                                                                                                                                                                                                                                                                                                                                                                                                            |                                                                                                                                                                                                                                                                                                                                                                                                                                                                                                                                                                                                                                                                                                                                                                                                                                                                                                                |
| This vigorous gro                                                                                                                                                                                                                                                                                                                             | wing grass is characterized by<br>eed heads appear in early sum                                                                                                                                                                                                                                                                                                                                                                                                                                                                                                                                                                                                                                                                                                                                                                                                                                                                                                                                                                                                                                                                                                                                                                                                                                                                                                                                                                                                                                                                                                                                                                                                                                                                                                                                                                                                                                                                                                                                                                                                                                                                                                                                                                                                                                                                                                                                                            | green foliage that is heavily edged in bright golde                                                                                                                                                                                                                                                                                                                                                                                                                                                                                                                                                                                                                                                                                                                                                                                                                                                            |
| This vigorous gro<br>yellow. Golden s                                                                                                                                                                                                                                                                                                         |                                                                                                                                                                                                                                                                                                                                                                                                                                                                                                                                                                                                                                                                                                                                                                                                                                                                                                                                                                                                                                                                                                                                                                                                                                                                                                                                                                                                                                                                                                                                                                                                                                                                                                                                                                                                                                                                                                                                                                                                                                                                                                                                                                                                                                                                                                                                                                                                                            | green foliage that is heavily edged in bright golde                                                                                                                                                                                                                                                                                                                                                                                                                                                                                                                                                                                                                                                                                                                                                                                                                                                            |
| This vigorous gro<br>yellow. Golden s                                                                                                                                                                                                                                                                                                         | eed heads appear in early sum                                                                                                                                                                                                                                                                                                                                                                                                                                                                                                                                                                                                                                                                                                                                                                                                                                                                                                                                                                                                                                                                                                                                                                                                                                                                                                                                                                                                                                                                                                                                                                                                                                                                                                                                                                                                                                                                                                                                                                                                                                                                                                                                                                                                                                                                                                                                                                                              | green foliage that is heavily edged in bright golde mer.                                                                                                                                                                                                                                                                                                                                                                                                                                                                                                                                                                                                                                                                                                                                                                                                                                                       |
| This vigorous gro<br>yellow. Golden s<br><u>ELDORADO FEA</u><br>HEIGHT:<br>PLANT USES:                                                                                                                                                                                                                                                        | eed heads appear in early sum<br>THER REED GRASS<br>4-5' (120-150 cm)<br>& Borders                                                                                                                                                                                                                                                                                                                                                                                                                                                                                                                                                                                                                                                                                                                                                                                                                                                                                                                                                                                                                                                                                                                                                                                                                                                                                                                                                                                                                                                                                                                                                                                                                                                                                                                                                                                                                                                                                                                                                                                                                                                                                                                                                                                                                                                                                                                                         | green foliage that is heavily edged in bright golde<br>mer.<br><u>Calamagrostis acutiflora</u> 'Eldorado'<br>BLOOMING TIME: June to October<br>EXPOSURE/HARDINESS: ○ ① Zone 3                                                                                                                                                                                                                                                                                                                                                                                                                                                                                                                                                                                                                                                                                                                                  |
| This vigorous gro<br>yellow. Golden s<br><u>ELDORADO FEA</u><br>HEIGHT:<br>PLANT USES:                                                                                                                                                                                                                                                        | eed heads appear in early sum<br>THER REED GRASS<br>4-5' (120-150 cm)<br>& Borders                                                                                                                                                                                                                                                                                                                                                                                                                                                                                                                                                                                                                                                                                                                                                                                                                                                                                                                                                                                                                                                                                                                                                                                                                                                                                                                                                                                                                                                                                                                                                                                                                                                                                                                                                                                                                                                                                                                                                                                                                                                                                                                                                                                                                                                                                                                                         | green foliage that is heavily edged in bright golde<br>mer.<br><u>Calamagrostis acutiflora</u> 'Eldorado'<br>BLOOMING TIME: June to October                                                                                                                                                                                                                                                                                                                                                                                                                                                                                                                                                                                                                                                                                                                                                                    |
| This vigorous gro<br>yellow. Golden s<br><u>ELDORADO FEA</u><br>HEIGHT:<br>PLANT USES:<br>Green leaves are                                                                                                                                                                                                                                    | eed heads appear in early sum<br>THER REED GRASS<br>4-5' (120-150 cm)<br>Borders<br>striped down the middle with g                                                                                                                                                                                                                                                                                                                                                                                                                                                                                                                                                                                                                                                                                                                                                                                                                                                                                                                                                                                                                                                                                                                                                                                                                                                                                                                                                                                                                                                                                                                                                                                                                                                                                                                                                                                                                                                                                                                                                                                                                                                                                                                                                                                                                                                                                                         | green foliage that is heavily edged in bright golde<br>mer.<br><u>Calamagrostis acutiflora</u> 'Eldorado'<br>BLOOMING TIME: June to October<br>EXPOSURE/HARDINESS: ○ ① Zone 3<br>golden-yellow. Forms an upright narrow clump.                                                                                                                                                                                                                                                                                                                                                                                                                                                                                                                                                                                                                                                                                 |
| This vigorous gro<br>yellow. Golden s<br><u>ELDORADO FEA</u><br>HEIGHT:<br>PLANT USES:<br>Green leaves are<br><u>KARL FOERSTEF</u><br>HEIGHT:                                                                                                                                                                                                 | eed heads appear in early sum<br>THER REED GRASS<br>4-5' (120-150 cm)<br>Borders<br>striped down the middle with g<br>FEATHER REED GRASS<br>4-5' (120-150 cm)                                                                                                                                                                                                                                                                                                                                                                                                                                                                                                                                                                                                                                                                                                                                                                                                                                                                                                                                                                                                                                                                                                                                                                                                                                                                                                                                                                                                                                                                                                                                                                                                                                                                                                                                                                                                                                                                                                                                                                                                                                                                                                                                                                                                                                                              | green foliage that is heavily edged in bright golde<br>mer.<br><u>Calamagrostis acutiflora</u> 'Eldorado'<br>BLOOMING TIME: June to October<br>EXPOSURE/HARDINESS: ① Jone 3<br>golden-yellow. Forms an upright narrow clump.<br><u>Calamagrostis acutiflora</u> 'Karl Foerste<br>BLOOMING TIME: June to October                                                                                                                                                                                                                                                                                                                                                                                                                                                                                                                                                                                                |
| This vigorous gro<br>yellow. Golden s<br><u>ELDORADO FEA</u><br>HEIGHT:<br>PLANT USES:<br>Green leaves are<br><u>KARL FOERSTEF</u><br>HEIGHT:<br>PLANT USES:<br>Narrow clumps o                                                                                                                                                               | eed heads appear in early sum<br>THER REED GRASS<br>4-5' (120-150 cm)<br>Borders<br>striped down the middle with g<br><b>R FEATHER REED GRASS</b><br>4-5' (120-150 cm)<br>Borders                                                                                                                                                                                                                                                                                                                                                                                                                                                                                                                                                                                                                                                                                                                                                                                                                                                                                                                                                                                                                                                                                                                                                                                                                                                                                                                                                                                                                                                                                                                                                                                                                                                                                                                                                                                                                                                                                                                                                                                                                                                                                                                                                                                                                                          | green foliage that is heavily edged in bright golde<br>mer.<br><u>Calamagrostis acutiflora</u> 'Eldorado'<br>BLOOMING TIME: June to October<br>EXPOSURE/HARDINESS: ① Jone 3<br>golden-yellow. Forms an upright narrow clump.<br><u>Calamagrostis acutiflora</u> 'Karl Foerster<br>BLOOMING TIME: June to October<br>EXPOSURE/HARDINESS: ○ Jone 3<br>oft, greenish flowers that fade to rose and then in                                                                                                                                                                                                                                                                                                                                                                                                                                                                                                        |
| This vigorous gro<br>yellow. Golden s<br>ELDORADO FEA<br>HEIGHT:<br>PLANT USES:<br>Green leaves are<br>KARL FOERSTEF<br>HEIGHT:<br>PLANT USES:<br>Narrow clumps o<br>stiff tan seed hea                                                                                                                                                       | eed heads appear in early sum<br>THER REED GRASS<br>4-5' (120-150 cm)<br>Borders<br>striped down the middle with g<br><b>FEATHER REED GRASS</b><br>4-5' (120-150 cm)<br>Borders<br>f green foliage bear spikes of s                                                                                                                                                                                                                                                                                                                                                                                                                                                                                                                                                                                                                                                                                                                                                                                                                                                                                                                                                                                                                                                                                                                                                                                                                                                                                                                                                                                                                                                                                                                                                                                                                                                                                                                                                                                                                                                                                                                                                                                                                                                                                                                                                                                                        | green foliage that is heavily edged in bright golde<br>mer.<br><u>Calamagrostis acutiflora</u> 'Eldorado'<br>BLOOMING TIME: June to October<br>EXPOSURE/HARDINESS: ① Jone 3<br>golden-yellow. Forms an upright narrow clump.<br><u>Calamagrostis acutiflora</u> 'Karl Foerster<br>BLOOMING TIME: June to October<br>EXPOSURE/HARDINESS: ○ Jone 3<br>oft, greenish flowers that fade to rose and then in<br>1 Perennial of the Year.                                                                                                                                                                                                                                                                                                                                                                                                                                                                            |
| This vigorous gro<br>yellow. Golden s<br>ELDORADO FEA<br>HEIGHT:<br>PLANT USES:<br>Green leaves are<br>KARL FOERSTEF<br>HEIGHT:<br>PLANT USES:<br>Narrow clumps o<br>stiff tan seed hea<br>LIGHTNING STRI<br>HEIGHT:                                                                                                                          | eed heads appear in early sum<br>THER REED GRASS<br>4-5' (120-150 cm)<br>Borders<br>striped down the middle with g<br><b>FEATHER REED GRASS</b><br>4-5' (120-150 cm)<br>Borders<br>f green foliage bear spikes of sids.<br>Strong, upright habit. 2000<br>IKE FEATHER REED GRASS<br>3' (90 cm)                                                                                                                                                                                                                                                                                                                                                                                                                                                                                                                                                                                                                                                                                                                                                                                                                                                                                                                                                                                                                                                                                                                                                                                                                                                                                                                                                                                                                                                                                                                                                                                                                                                                                                                                                                                                                                                                                                                                                                                                                                                                                                                             | green foliage that is heavily edged in bright golder<br>mer.<br><u>Calamagrostis acutiflora</u> 'Eldorado'<br>BLOOMING TIME: June to October<br>EXPOSURE/HARDINESS: ○ ● Zone 3<br>golden-yellow. Forms an upright narrow clump.<br><u>Calamagrostis acutiflora</u> 'Karl Foerster<br>BLOOMING TIME: June to October<br>EXPOSURE/HARDINESS: ○ ● Zone 3<br>oft, greenish flowers that fade to rose and then in<br>1 Perennial of the Year.<br><u>Calamagrostis acutiflora</u> 'Lightning Strike<br>BLOOMING TIME: June to October                                                                                                                                                                                                                                                                                                                                                                                |
| This vigorous gro<br>yellow. Golden s<br>ELDORADO FEA<br>HEIGHT:<br>PLANT USES:<br>Green leaves are<br>KARL FOERSTEF<br>HEIGHT:<br>PLANT USES:<br>Narrow clumps o<br>stiff tan seed hea<br>LIGHTNING STRI<br>HEIGHT:<br>PLANT USES:                                                                                                           | eed heads appear in early sum<br>THER REED GRASS<br>4-5' (120-150 cm)<br>Borders<br>striped down the middle with g<br>A FEATHER REED GRASS<br>4-5' (120-150 cm)<br>Borders<br>f green foliage bear spikes of sids.<br>Strong, upright habit. 2000<br>IKE FEATHER REED GRASS<br>3' (90 cm)<br>Borders                                                                                                                                                                                                                                                                                                                                                                                                                                                                                                                                                                                                                                                                                                                                                                                                                                                                                                                                                                                                                                                                                                                                                                                                                                                                                                                                                                                                                                                                                                                                                                                                                                                                                                                                                                                                                                                                                                                                                                                                                                                                                                                       | green foliage that is heavily edged in bright golder<br>mer.<br><u>Calamagrostis acutiflora</u> 'Eldorado'<br>BLOOMING TIME: June to October<br>EXPOSURE/HARDINESS: ○ ● Zone 3<br>golden-yellow. Forms an upright narrow clump.<br><u>Calamagrostis acutiflora</u> 'Karl Foerster<br>BLOOMING TIME: June to October<br>EXPOSURE/HARDINESS: ○ ● Zone 3<br>oft, greenish flowers that fade to rose and then in<br>1 Perennial of the Year.<br><u>Calamagrostis acutiflora</u> 'Lightning Strike<br>BLOOMING TIME: June to October<br>EXPOSURE/HARDINESS: ○ ● Zone 3                                                                                                                                                                                                                                                                                                                                              |
| This vigorous gro<br>yellow. Golden s<br>ELDORADO FEA<br>HEIGHT:<br>PLANT USES:<br>Green leaves are<br>KARL FOERSTEF<br>HEIGHT:<br>PLANT USES:<br>Narrow clumps o<br>stiff tan seed hea<br>LIGHTNING STRI<br>HEIGHT:<br>PLANT USES:                                                                                                           | eed heads appear in early sum<br>THER REED GRASS<br>4-5' (120-150 cm)<br>Borders<br>striped down the middle with g<br>A FEATHER REED GRASS<br>4-5' (120-150 cm)<br>Borders<br>f green foliage bear spikes of sids.<br>Strong, upright habit. 2000<br>IKE FEATHER REED GRASS<br>3' (90 cm)<br>Borders<br>20. Foliage has wide, creamy                                                                                                                                                                                                                                                                                                                                                                                                                                                                                                                                                                                                                                                                                                                                                                                                                                                                                                                                                                                                                                                                                                                                                                                                                                                                                                                                                                                                                                                                                                                                                                                                                                                                                                                                                                                                                                                                                                                                                                                                                                                                                       | green foliage that is heavily edged in bright golder<br>mer.<br><u>Calamagrostis acutiflora</u> 'Eldorado'<br>BLOOMING TIME: June to October<br>EXPOSURE/HARDINESS: ○ ● Zone 3<br>golden-yellow. Forms an upright narrow clump.<br><u>Calamagrostis acutiflora</u> 'Karl Foerster<br>BLOOMING TIME: June to October<br>EXPOSURE/HARDINESS: ○ ● Zone 3<br>oft, greenish flowers that fade to rose and then in<br>1 Perennial of the Year.<br><u>Calamagrostis acutiflora</u> 'Lightning Strike<br>BLOOMING TIME: June to October                                                                                                                                                                                                                                                                                                                                                                                |
| This vigorous gro<br>yellow. Golden s<br>ELDORADO FEA<br>HEIGHT:<br>PLANT USES:<br>Green leaves are<br>KARL FOERSTEF<br>HEIGHT:<br>PLANT USES:<br>Narrow clumps o<br>stiff tan seed hea<br>LIGHTNING STRI<br>HEIGHT:<br>PLANT USES:<br>New listing for 20<br>Clumping upright                                                                 | eed heads appear in early sum<br>THER REED GRASS<br>4-5' (120-150 cm)<br>Borders<br>striped down the middle with g<br>A FEATHER REED GRASS<br>4-5' (120-150 cm)<br>Borders<br>f green foliage bear spikes of sids.<br>Strong, upright habit. 2000<br>IKE FEATHER REED GRASS<br>3' (90 cm)<br>Borders<br>20. Foliage has wide, creamy                                                                                                                                                                                                                                                                                                                                                                                                                                                                                                                                                                                                                                                                                                                                                                                                                                                                                                                                                                                                                                                                                                                                                                                                                                                                                                                                                                                                                                                                                                                                                                                                                                                                                                                                                                                                                                                                                                                                                                                                                                                                                       | green foliage that is heavily edged in bright golder<br>mer.<br><u>Calamagrostis acutiflora</u> 'Eldorado'<br>BLOOMING TIME: June to October<br>EXPOSURE/HARDINESS: ○ ① Zone 3<br>golden-yellow. Forms an upright narrow clump.<br><u>Calamagrostis acutiflora</u> 'Karl Foerster<br>BLOOMING TIME: June to October<br>EXPOSURE/HARDINESS: ○ ① Zone 3<br>oft, greenish flowers that fade to rose and then in<br>1 Perennial of the Year.<br><u>Calamagrostis acutiflora</u> 'Lightning Strike<br>BLOOMING TIME: June to October<br>EXPOSURE/HARDINESS: ○ ① Zone 3<br>white centre stripes that are edged in green.                                                                                                                                                                                                                                                                                             |
| This vigorous gro<br>yellow. Golden s<br>ELDORADO FEA<br>HEIGHT:<br>PLANT USES:<br>Green leaves are<br>KARL FOERSTEF<br>HEIGHT:<br>PLANT USES:<br>Narrow clumps o<br>stiff tan seed hea<br>LIGHTNING STRI<br>HEIGHT:<br>PLANT USES:<br>New listing for 20<br>Clumping upright<br>VARIEGATED FE<br>HEIGHT:                                     | eed heads appear in early sum<br>THER REED GRASS<br>4-5' (120-150 cm)<br>Borders<br>striped down the middle with g<br>A FEATHER REED GRASS<br>4-5' (120-150 cm)<br>Borders<br>f green foliage bear spikes of s<br>ds. Strong, upright habit. 200<br>IKE FEATHER REED GRASS<br>3' (90 cm)<br>Borders<br>20. Foliage has wide, creamy<br>habit.<br>ATHER REED GRASS<br>3-4' (90-120 cm)                                                                                                                                                                                                                                                                                                                                                                                                                                                                                                                                                                                                                                                                                                                                                                                                                                                                                                                                                                                                                                                                                                                                                                                                                                                                                                                                                                                                                                                                                                                                                                                                                                                                                                                                                                                                                                                                                                                                                                                                                                      | green foliage that is heavily edged in bright goldemer.<br>Calamagrostis acutiflora 'Eldorado'<br>BLOOMING TIME: June to October<br>EXPOSURE/HARDINESS: ○ ● Zone 3<br>golden-yellow. Forms an upright narrow clump.<br>Calamagrostis acutiflora 'Karl Foerster<br>BLOOMING TIME: June to October<br>EXPOSURE/HARDINESS: ○ ● Zone 3<br>oft, greenish flowers that fade to rose and then in<br>1 Perennial of the Year.<br>Calamagrostis acutiflora 'Lightning Strike<br>BLOOMING TIME: June to October<br>EXPOSURE/HARDINESS: ○ ● Zone 3<br>white centre stripes that are edged in green.<br>Calamagrostis acutiflora 'Overdam'<br>BLOOMING TIME: June to October                                                                                                                                                                                                                                               |
| This vigorous gro<br>yellow. Golden s<br>ELDORADO FEA<br>HEIGHT:<br>PLANT USES:<br>Green leaves are<br>KARL FOERSTEF<br>HEIGHT:<br>PLANT USES:<br>Narrow clumps o<br>stiff tan seed hea<br>LIGHTNING STRI<br>HEIGHT:<br>PLANT USES:<br>New listing for 20<br>Clumping upright<br>VARIEGATED FE<br>HEIGHT:<br>PLANT USES:                      | eed heads appear in early sum<br>THER REED GRASS<br>4-5' (120-150 cm)<br>Borders<br>striped down the middle with g<br><b>A FEATHER REED GRASS</b><br>4-5' (120-150 cm)<br>Borders<br>f green foliage bear spikes of s<br>ds. Strong, upright habit. 200<br><b>IKE FEATHER REED GRASS</b><br>3' (90 cm)<br>Borders<br>20. Foliage has wide, creamy<br>habit.<br><b>ATHER REED GRASS</b><br>3-4' (90-120 cm)<br>Borders                                                                                                                                                                                                                                                                                                                                                                                                                                                                                                                                                                                                                                                                                                                                                                                                                                                                                                                                                                                                                                                                                                                                                                                                                                                                                                                                                                                                                                                                                                                                                                                                                                                                                                                                                                                                                                                                                                                                                                                                      | green foliage that is heavily edged in bright goldemer.  Calamagrostis acutiflora 'Eldorado' BLOOMING TIME: June to October EXPOSURE/HARDINESS: ○ ④ Zone 3 golden-yellow. Forms an upright narrow clump.  Calamagrostis acutiflora 'Karl Foerster BLOOMING TIME: June to October EXPOSURE/HARDINESS: ○ ④ Zone 3 oft, greenish flowers that fade to rose and then in 1 Perennial of the Year.  Calamagrostis acutiflora 'Lightning Strike BLOOMING TIME: June to October EXPOSURE/HARDINESS: ○ ④ Zone 3 white centre stripes that are edged in green.  Calamagrostis acutiflora 'Overdam' BLOOMING TIME: June to October EXPOSURE/HARDINESS: ○ ④ Zone 3 White centre stripes that are edged in green.                                                                                                                                                                                                           |
| This vigorous gro<br>yellow. Golden s<br>ELDORADO FEA<br>HEIGHT:<br>PLANT USES:<br>Green leaves are<br>KARL FOERSTEF<br>HEIGHT:<br>PLANT USES:<br>Narrow clumps o<br>stiff tan seed hea<br>LIGHTNING STRI<br>HEIGHT:<br>PLANT USES:<br>New listing for 22<br>Clumping upright<br>VARIEGATED FE<br>HEIGHT:<br>PLANT USES:<br>This grass has na | eed heads appear in early sum<br>THER REED GRASS<br>4-5' (120-150 cm)<br>Borders<br>striped down the middle with g<br>FEATHER REED GRASS<br>4-5' (120-150 cm)<br>Borders<br>f green foliage bear spikes of s<br>ds. Strong, upright habit. 200<br>IKE FEATHER REED GRASS<br>3' (90 cm)<br>Borders<br>20. Foliage has wide, creamy thabit.<br>ATHER REED GRASS<br>3-4' (90-120 cm)<br>Borders<br>4-4' (90-120 cm)<br>Bord | green foliage that is heavily edged in bright goldemer.<br>Calamagrostis acutiflora 'Eldorado'<br>BLOOMING TIME: June to October<br>EXPOSURE/HARDINESS: ○ ① Zone 3<br>golden-yellow. Forms an upright narrow clump.<br>Calamagrostis acutiflora 'Karl Foerster<br>BLOOMING TIME: June to October<br>EXPOSURE/HARDINESS: ○ ① Zone 3<br>oft, greenish flowers that fade to rose and then in<br>1 Perennial of the Year.<br>Calamagrostis acutiflora 'Lightning Strike<br>BLOOMING TIME: June to October<br>EXPOSURE/HARDINESS: ○ ① Zone 3<br>white centre stripes that are edged in green.<br>Calamagrostis acutiflora 'Overdam'<br>BLOOMING TIME: June to October                                                                                                                                                                                                                                               |
| This vigorous gro<br>yellow. Golden s<br>ELDORADO FEA<br>HEIGHT:<br>PLANT USES:<br>Green leaves are<br>KARL FOERSTEF<br>HEIGHT:<br>PLANT USES:<br>Narrow clumps o<br>stiff tan seed hea<br>LIGHTNING STRI<br>HEIGHT:<br>PLANT USES:<br>New listing for 20<br>Clumping upright<br>VARIEGATED FE<br>HEIGHT:<br>PLANT USES:                      | eed heads appear in early sum<br>THER REED GRASS<br>4-5' (120-150 cm)<br>Borders<br>striped down the middle with g<br>FEATHER REED GRASS<br>4-5' (120-150 cm)<br>Borders<br>f green foliage bear spikes of s<br>ds. Strong, upright habit. 200<br>IKE FEATHER REED GRASS<br>3' (90 cm)<br>Borders<br>20. Foliage has wide, creamy thabit.<br>ATHER REED GRASS<br>3-4' (90-120 cm)<br>Borders<br>4-4' (90-120 cm)<br>Bord | green foliage that is heavily edged in bright goldemer.<br>Calamagrostis acutiflora 'Eldorado'<br>BLOOMING TIME: June to October<br>EXPOSURE/HARDINESS: ○ ● Zone 3<br>golden-yellow. Forms an upright narrow clump.<br>Calamagrostis acutiflora 'Karl Foerster<br>BLOOMING TIME: June to October<br>EXPOSURE/HARDINESS: ○ ● Zone 3<br>oft, greenish flowers that fade to rose and then in<br>1 Perennial of the Year.<br>Calamagrostis acutiflora 'Lightning Strike<br>BLOOMING TIME: June to October<br>EXPOSURE/HARDINESS: ○ ● Zone 3<br>white centre stripes that are edged in green.<br>Calamagrostis acutiflora 'Overdam'<br>BLOOMING TIME: June to October<br>EXPOSURE/HARDINESS: ○ ● Zone 3                                                                                                                                                                                                             |
| This vigorous gro<br>yellow. Golden s<br>ELDORADO FEA<br>HEIGHT:<br>PLANT USES:<br>Green leaves are<br>KARL FOERSTEF<br>HEIGHT:<br>PLANT USES:<br>Narrow clumps o<br>stiff tan seed hea<br>LIGHTNING STRI<br>HEIGHT:<br>PLANT USES:<br>New listing for 20<br>Clumping upright<br>VARIEGATED FE<br>HEIGHT:<br>PLANT USES:<br>This grass has na | eed heads appear in early sum<br>THER REED GRASS<br>4-5' (120-150 cm)<br>Borders<br>striped down the middle with g<br>FEATHER REED GRASS<br>4-5' (120-150 cm)<br>Borders<br>f green foliage bear spikes of s<br>ds. Strong, upright habit. 200<br>IKE FEATHER REED GRASS<br>3' (90 cm)<br>Borders<br>20. Foliage has wide, creamy thabit.<br>ATHER REED GRASS<br>3-4' (90-120 cm)<br>Borders<br>4-4' (90-120 cm)<br>Bord | green foliage that is heavily edged in bright gold<br>mer.<br>Calamagrostis acutiflora 'Eldorado'<br>BLOOMING TIME: June to October<br>EXPOSURE/HARDINESS: ○ ① Zone 3<br>golden-yellow. Forms an upright narrow clump.<br>Calamagrostis acutiflora 'Karl Foerst<br>BLOOMING TIME: June to October<br>EXPOSURE/HARDINESS: ○ ① Zone 3<br>oft, greenish flowers that fade to rose and then in<br>1 Perennial of the Year.<br>Calamagrostis acutiflora 'Lightning Strik<br>BLOOMING TIME: June to October<br>EXPOSURE/HARDINESS: ○ ① Zone 3<br>white centre stripes that are edged in green.<br>Calamagrostis acutiflora 'Overdam'<br>BLOOMING TIME: June to October<br>EXPOSURE/HARDINESS: ○ ① Zone 3<br>white centre stripes that are edged in green.<br>Calamagrostis acutiflora 'Overdam'<br>BLOOMING TIME: June to October<br>EXPOSURE/HARDINESS: ○ ① Zone 3<br>white centre stripes that are edged in green. |