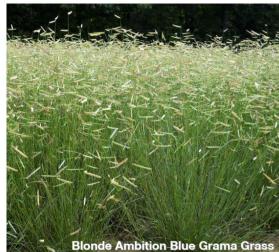

## **PERENNIAL GRASSES** Northern **\*** Collecti

|                                                                                                                                                                                                                                                                                                                                               | GRASS                                                                                                                                                                                                                                                                                                                                                                                                                                                                                                                                                                                                                                                                                                                                                                                                                                                                                                                                                                                                                                                                                                                                                                                                                                                                                                                                                                                                                                                                                                                                                                                                                                                                                                                                                                                                                                                                                                                                                                                                                                                                                                                                                                                                                                                                                                                                                                                                                      | Andropogon gerardii                                                                                                                                                                                                                                                                                                                                                                                                                                                                                                                                                                                                                                                                                                                                                                                                                                                                                            |
|-----------------------------------------------------------------------------------------------------------------------------------------------------------------------------------------------------------------------------------------------------------------------------------------------------------------------------------------------|----------------------------------------------------------------------------------------------------------------------------------------------------------------------------------------------------------------------------------------------------------------------------------------------------------------------------------------------------------------------------------------------------------------------------------------------------------------------------------------------------------------------------------------------------------------------------------------------------------------------------------------------------------------------------------------------------------------------------------------------------------------------------------------------------------------------------------------------------------------------------------------------------------------------------------------------------------------------------------------------------------------------------------------------------------------------------------------------------------------------------------------------------------------------------------------------------------------------------------------------------------------------------------------------------------------------------------------------------------------------------------------------------------------------------------------------------------------------------------------------------------------------------------------------------------------------------------------------------------------------------------------------------------------------------------------------------------------------------------------------------------------------------------------------------------------------------------------------------------------------------------------------------------------------------------------------------------------------------------------------------------------------------------------------------------------------------------------------------------------------------------------------------------------------------------------------------------------------------------------------------------------------------------------------------------------------------------------------------------------------------------------------------------------------------|----------------------------------------------------------------------------------------------------------------------------------------------------------------------------------------------------------------------------------------------------------------------------------------------------------------------------------------------------------------------------------------------------------------------------------------------------------------------------------------------------------------------------------------------------------------------------------------------------------------------------------------------------------------------------------------------------------------------------------------------------------------------------------------------------------------------------------------------------------------------------------------------------------------|
| HEIGHT:<br>PLANT USES:                                                                                                                                                                                                                                                                                                                        | 4-5' (120-150 cm)<br>₴€Edging, Borders                                                                                                                                                                                                                                                                                                                                                                                                                                                                                                                                                                                                                                                                                                                                                                                                                                                                                                                                                                                                                                                                                                                                                                                                                                                                                                                                                                                                                                                                                                                                                                                                                                                                                                                                                                                                                                                                                                                                                                                                                                                                                                                                                                                                                                                                                                                                                                                     | BLOOMING TIME: June<br>EXPOSURE/HARDINESS: O I Zone 3                                                                                                                                                                                                                                                                                                                                                                                                                                                                                                                                                                                                                                                                                                                                                                                                                                                          |
| Upright growing                                                                                                                                                                                                                                                                                                                               | grass with blue-green foliage                                                                                                                                                                                                                                                                                                                                                                                                                                                                                                                                                                                                                                                                                                                                                                                                                                                                                                                                                                                                                                                                                                                                                                                                                                                                                                                                                                                                                                                                                                                                                                                                                                                                                                                                                                                                                                                                                                                                                                                                                                                                                                                                                                                                                                                                                                                                                                                              | e. Slow to spread and forms a nice clump.                                                                                                                                                                                                                                                                                                                                                                                                                                                                                                                                                                                                                                                                                                                                                                                                                                                                      |
| BLACKHAWKS E                                                                                                                                                                                                                                                                                                                                  | BIG BLUESTEM GRASS                                                                                                                                                                                                                                                                                                                                                                                                                                                                                                                                                                                                                                                                                                                                                                                                                                                                                                                                                                                                                                                                                                                                                                                                                                                                                                                                                                                                                                                                                                                                                                                                                                                                                                                                                                                                                                                                                                                                                                                                                                                                                                                                                                                                                                                                                                                                                                                                         | Andropogon gerardii 'Blackhawks'                                                                                                                                                                                                                                                                                                                                                                                                                                                                                                                                                                                                                                                                                                                                                                                                                                                                               |
| Height:<br>Plant Uses:                                                                                                                                                                                                                                                                                                                        | 4-5' (120-150 cm)<br>€ Edging, Borders                                                                                                                                                                                                                                                                                                                                                                                                                                                                                                                                                                                                                                                                                                                                                                                                                                                                                                                                                                                                                                                                                                                                                                                                                                                                                                                                                                                                                                                                                                                                                                                                                                                                                                                                                                                                                                                                                                                                                                                                                                                                                                                                                                                                                                                                                                                                                                                     | BLOOMING TIME: June<br>Exposure/Hardiness:  ① ① Zone 3                                                                                                                                                                                                                                                                                                                                                                                                                                                                                                                                                                                                                                                                                                                                                                                                                                                         |
| <i>New listing for 20</i> fall.                                                                                                                                                                                                                                                                                                               | 20. Deep green foliage chan                                                                                                                                                                                                                                                                                                                                                                                                                                                                                                                                                                                                                                                                                                                                                                                                                                                                                                                                                                                                                                                                                                                                                                                                                                                                                                                                                                                                                                                                                                                                                                                                                                                                                                                                                                                                                                                                                                                                                                                                                                                                                                                                                                                                                                                                                                                                                                                                | ges to dark purple and deepens to near black                                                                                                                                                                                                                                                                                                                                                                                                                                                                                                                                                                                                                                                                                                                                                                                                                                                                   |
| RAIN DANCE BI                                                                                                                                                                                                                                                                                                                                 | g Bluestem Grass                                                                                                                                                                                                                                                                                                                                                                                                                                                                                                                                                                                                                                                                                                                                                                                                                                                                                                                                                                                                                                                                                                                                                                                                                                                                                                                                                                                                                                                                                                                                                                                                                                                                                                                                                                                                                                                                                                                                                                                                                                                                                                                                                                                                                                                                                                                                                                                                           | Andropogon gerardii 'Rain Dance'                                                                                                                                                                                                                                                                                                                                                                                                                                                                                                                                                                                                                                                                                                                                                                                                                                                                               |
| HEIGHT:<br>PLANT USES:                                                                                                                                                                                                                                                                                                                        | 4-5' (120-150 cm)<br>ঊ Edging, Borders                                                                                                                                                                                                                                                                                                                                                                                                                                                                                                                                                                                                                                                                                                                                                                                                                                                                                                                                                                                                                                                                                                                                                                                                                                                                                                                                                                                                                                                                                                                                                                                                                                                                                                                                                                                                                                                                                                                                                                                                                                                                                                                                                                                                                                                                                                                                                                                     | BLOOMING TIME: June<br>EXPOSURE/HARDINESS: O                                                                                                                                                                                                                                                                                                                                                                                                                                                                                                                                                                                                                                                                                                                                                                                                                                                                   |
| <i>New listing for 20</i> totally maroon ir                                                                                                                                                                                                                                                                                                   | •••••                                                                                                                                                                                                                                                                                                                                                                                                                                                                                                                                                                                                                                                                                                                                                                                                                                                                                                                                                                                                                                                                                                                                                                                                                                                                                                                                                                                                                                                                                                                                                                                                                                                                                                                                                                                                                                                                                                                                                                                                                                                                                                                                                                                                                                                                                                                                                                                                                      | ass. Deep green foliage is tipped with red, tu                                                                                                                                                                                                                                                                                                                                                                                                                                                                                                                                                                                                                                                                                                                                                                                                                                                                 |
| VARIEGATED BU                                                                                                                                                                                                                                                                                                                                 | ILBOUS OAT GRASS                                                                                                                                                                                                                                                                                                                                                                                                                                                                                                                                                                                                                                                                                                                                                                                                                                                                                                                                                                                                                                                                                                                                                                                                                                                                                                                                                                                                                                                                                                                                                                                                                                                                                                                                                                                                                                                                                                                                                                                                                                                                                                                                                                                                                                                                                                                                                                                                           | Arrhenatherum bulbosum 'Variegatum                                                                                                                                                                                                                                                                                                                                                                                                                                                                                                                                                                                                                                                                                                                                                                                                                                                                             |
| HEIGHT:                                                                                                                                                                                                                                                                                                                                       | 12-18" (30-45 cm)                                                                                                                                                                                                                                                                                                                                                                                                                                                                                                                                                                                                                                                                                                                                                                                                                                                                                                                                                                                                                                                                                                                                                                                                                                                                                                                                                                                                                                                                                                                                                                                                                                                                                                                                                                                                                                                                                                                                                                                                                                                                                                                                                                                                                                                                                                                                                                                                          | BLOOMING TIME: June                                                                                                                                                                                                                                                                                                                                                                                                                                                                                                                                                                                                                                                                                                                                                                                                                                                                                            |
| PLANT USES:                                                                                                                                                                                                                                                                                                                                   | 🕄 Edging, Borders                                                                                                                                                                                                                                                                                                                                                                                                                                                                                                                                                                                                                                                                                                                                                                                                                                                                                                                                                                                                                                                                                                                                                                                                                                                                                                                                                                                                                                                                                                                                                                                                                                                                                                                                                                                                                                                                                                                                                                                                                                                                                                                                                                                                                                                                                                                                                                                                          | EXPOSURE/HARDINESS: O ① Zone 3                                                                                                                                                                                                                                                                                                                                                                                                                                                                                                                                                                                                                                                                                                                                                                                                                                                                                 |
| This grass forms                                                                                                                                                                                                                                                                                                                              | a low clump of cream and g                                                                                                                                                                                                                                                                                                                                                                                                                                                                                                                                                                                                                                                                                                                                                                                                                                                                                                                                                                                                                                                                                                                                                                                                                                                                                                                                                                                                                                                                                                                                                                                                                                                                                                                                                                                                                                                                                                                                                                                                                                                                                                                                                                                                                                                                                                                                                                                                 | reen striped leaves. Tan colour seed heads.                                                                                                                                                                                                                                                                                                                                                                                                                                                                                                                                                                                                                                                                                                                                                                                                                                                                    |
| BLONDE AMBITI                                                                                                                                                                                                                                                                                                                                 | ON BLUE GRAMA GRASS                                                                                                                                                                                                                                                                                                                                                                                                                                                                                                                                                                                                                                                                                                                                                                                                                                                                                                                                                                                                                                                                                                                                                                                                                                                                                                                                                                                                                                                                                                                                                                                                                                                                                                                                                                                                                                                                                                                                                                                                                                                                                                                                                                                                                                                                                                                                                                                                        | Bouteloua gracilis 'Blonde Ambition                                                                                                                                                                                                                                                                                                                                                                                                                                                                                                                                                                                                                                                                                                                                                                                                                                                                            |
| HEIGHT:<br>PLANT USES:                                                                                                                                                                                                                                                                                                                        | 24-30" (60-75 cm)<br>🐨 Massing                                                                                                                                                                                                                                                                                                                                                                                                                                                                                                                                                                                                                                                                                                                                                                                                                                                                                                                                                                                                                                                                                                                                                                                                                                                                                                                                                                                                                                                                                                                                                                                                                                                                                                                                                                                                                                                                                                                                                                                                                                                                                                                                                                                                                                                                                                                                                                                             | BLOOMING TIME: July to September<br>EXPOSURE/HARDINESS: O <b>1</b> Zone 3                                                                                                                                                                                                                                                                                                                                                                                                                                                                                                                                                                                                                                                                                                                                                                                                                                      |
|                                                                                                                                                                                                                                                                                                                                               | 220. Thin, blue-green leaf blade yellow seed heads.                                                                                                                                                                                                                                                                                                                                                                                                                                                                                                                                                                                                                                                                                                                                                                                                                                                                                                                                                                                                                                                                                                                                                                                                                                                                                                                                                                                                                                                                                                                                                                                                                                                                                                                                                                                                                                                                                                                                                                                                                                                                                                                                                                                                                                                                                                                                                                        | es form an upright clump and are topped with                                                                                                                                                                                                                                                                                                                                                                                                                                                                                                                                                                                                                                                                                                                                                                                                                                                                   |
| BLUE GRAMA G                                                                                                                                                                                                                                                                                                                                  | irass                                                                                                                                                                                                                                                                                                                                                                                                                                                                                                                                                                                                                                                                                                                                                                                                                                                                                                                                                                                                                                                                                                                                                                                                                                                                                                                                                                                                                                                                                                                                                                                                                                                                                                                                                                                                                                                                                                                                                                                                                                                                                                                                                                                                                                                                                                                                                                                                                      | Bouteloua gracilis                                                                                                                                                                                                                                                                                                                                                                                                                                                                                                                                                                                                                                                                                                                                                                                                                                                                                             |
| HEIGHT:<br>PLANT USES:                                                                                                                                                                                                                                                                                                                        | 12-18" (30-45 cm)<br>🐨 Massing                                                                                                                                                                                                                                                                                                                                                                                                                                                                                                                                                                                                                                                                                                                                                                                                                                                                                                                                                                                                                                                                                                                                                                                                                                                                                                                                                                                                                                                                                                                                                                                                                                                                                                                                                                                                                                                                                                                                                                                                                                                                                                                                                                                                                                                                                                                                                                                             | BLOOMING TIME: July to September<br>EXPOSURE/HARDINESS: ① ① Zone 3                                                                                                                                                                                                                                                                                                                                                                                                                                                                                                                                                                                                                                                                                                                                                                                                                                             |
| Thin gray-green f                                                                                                                                                                                                                                                                                                                             | oliage forms a nice clump. Flor                                                                                                                                                                                                                                                                                                                                                                                                                                                                                                                                                                                                                                                                                                                                                                                                                                                                                                                                                                                                                                                                                                                                                                                                                                                                                                                                                                                                                                                                                                                                                                                                                                                                                                                                                                                                                                                                                                                                                                                                                                                                                                                                                                                                                                                                                                                                                                                            | wer heads are extremely decorative.                                                                                                                                                                                                                                                                                                                                                                                                                                                                                                                                                                                                                                                                                                                                                                                                                                                                            |
| SKINNER'S GOL                                                                                                                                                                                                                                                                                                                                 | DEN BROME GRASS                                                                                                                                                                                                                                                                                                                                                                                                                                                                                                                                                                                                                                                                                                                                                                                                                                                                                                                                                                                                                                                                                                                                                                                                                                                                                                                                                                                                                                                                                                                                                                                                                                                                                                                                                                                                                                                                                                                                                                                                                                                                                                                                                                                                                                                                                                                                                                                                            | Bromis inermis 'Skinner's Gold'                                                                                                                                                                                                                                                                                                                                                                                                                                                                                                                                                                                                                                                                                                                                                                                                                                                                                |
| HEIGHT:<br>PLANT USES:                                                                                                                                                                                                                                                                                                                        | 12-18" (30-45 cm)<br>🐨 Massing                                                                                                                                                                                                                                                                                                                                                                                                                                                                                                                                                                                                                                                                                                                                                                                                                                                                                                                                                                                                                                                                                                                                                                                                                                                                                                                                                                                                                                                                                                                                                                                                                                                                                                                                                                                                                                                                                                                                                                                                                                                                                                                                                                                                                                                                                                                                                                                             | BLOOMING TIME: June<br>EXPOSURE/HARDINESS: () ① Zone 3                                                                                                                                                                                                                                                                                                                                                                                                                                                                                                                                                                                                                                                                                                                                                                                                                                                         |
|                                                                                                                                                                                                                                                                                                                                               |                                                                                                                                                                                                                                                                                                                                                                                                                                                                                                                                                                                                                                                                                                                                                                                                                                                                                                                                                                                                                                                                                                                                                                                                                                                                                                                                                                                                                                                                                                                                                                                                                                                                                                                                                                                                                                                                                                                                                                                                                                                                                                                                                                                                                                                                                                                                                                                                                            |                                                                                                                                                                                                                                                                                                                                                                                                                                                                                                                                                                                                                                                                                                                                                                                                                                                                                                                |
| This vigorous gro                                                                                                                                                                                                                                                                                                                             | wing grass is characterized by<br>eed heads appear in early sum                                                                                                                                                                                                                                                                                                                                                                                                                                                                                                                                                                                                                                                                                                                                                                                                                                                                                                                                                                                                                                                                                                                                                                                                                                                                                                                                                                                                                                                                                                                                                                                                                                                                                                                                                                                                                                                                                                                                                                                                                                                                                                                                                                                                                                                                                                                                                            | green foliage that is heavily edged in bright golde                                                                                                                                                                                                                                                                                                                                                                                                                                                                                                                                                                                                                                                                                                                                                                                                                                                            |
| This vigorous gro<br>yellow. Golden s                                                                                                                                                                                                                                                                                                         |                                                                                                                                                                                                                                                                                                                                                                                                                                                                                                                                                                                                                                                                                                                                                                                                                                                                                                                                                                                                                                                                                                                                                                                                                                                                                                                                                                                                                                                                                                                                                                                                                                                                                                                                                                                                                                                                                                                                                                                                                                                                                                                                                                                                                                                                                                                                                                                                                            | green foliage that is heavily edged in bright golde                                                                                                                                                                                                                                                                                                                                                                                                                                                                                                                                                                                                                                                                                                                                                                                                                                                            |
| This vigorous gro<br>yellow. Golden s                                                                                                                                                                                                                                                                                                         | eed heads appear in early sum                                                                                                                                                                                                                                                                                                                                                                                                                                                                                                                                                                                                                                                                                                                                                                                                                                                                                                                                                                                                                                                                                                                                                                                                                                                                                                                                                                                                                                                                                                                                                                                                                                                                                                                                                                                                                                                                                                                                                                                                                                                                                                                                                                                                                                                                                                                                                                                              | green foliage that is heavily edged in bright golde mer.                                                                                                                                                                                                                                                                                                                                                                                                                                                                                                                                                                                                                                                                                                                                                                                                                                                       |
| This vigorous gro<br>yellow. Golden s<br><u>ELDORADO FEA</u><br>HEIGHT:<br>PLANT USES:                                                                                                                                                                                                                                                        | eed heads appear in early sum<br>THER REED GRASS<br>4-5' (120-150 cm)<br>& Borders                                                                                                                                                                                                                                                                                                                                                                                                                                                                                                                                                                                                                                                                                                                                                                                                                                                                                                                                                                                                                                                                                                                                                                                                                                                                                                                                                                                                                                                                                                                                                                                                                                                                                                                                                                                                                                                                                                                                                                                                                                                                                                                                                                                                                                                                                                                                         | green foliage that is heavily edged in bright golde<br>mer.<br><u>Calamagrostis acutiflora</u> 'Eldorado'<br>BLOOMING TIME: June to October<br>EXPOSURE/HARDINESS: ○ ① Zone 3                                                                                                                                                                                                                                                                                                                                                                                                                                                                                                                                                                                                                                                                                                                                  |
| This vigorous gro<br>yellow. Golden s<br><u>ELDORADO FEA</u><br>HEIGHT:<br>PLANT USES:                                                                                                                                                                                                                                                        | eed heads appear in early sum<br>THER REED GRASS<br>4-5' (120-150 cm)<br>& Borders                                                                                                                                                                                                                                                                                                                                                                                                                                                                                                                                                                                                                                                                                                                                                                                                                                                                                                                                                                                                                                                                                                                                                                                                                                                                                                                                                                                                                                                                                                                                                                                                                                                                                                                                                                                                                                                                                                                                                                                                                                                                                                                                                                                                                                                                                                                                         | green foliage that is heavily edged in bright golde<br>mer.<br><u>Calamagrostis acutiflora</u> 'Eldorado'<br>BLOOMING TIME: June to October                                                                                                                                                                                                                                                                                                                                                                                                                                                                                                                                                                                                                                                                                                                                                                    |
| This vigorous gro<br>yellow. Golden s<br><u>ELDORADO FEA</u><br>HEIGHT:<br>PLANT USES:<br>Green leaves are                                                                                                                                                                                                                                    | eed heads appear in early sum<br>THER REED GRASS<br>4-5' (120-150 cm)<br>Borders<br>striped down the middle with g                                                                                                                                                                                                                                                                                                                                                                                                                                                                                                                                                                                                                                                                                                                                                                                                                                                                                                                                                                                                                                                                                                                                                                                                                                                                                                                                                                                                                                                                                                                                                                                                                                                                                                                                                                                                                                                                                                                                                                                                                                                                                                                                                                                                                                                                                                         | green foliage that is heavily edged in bright golde<br>mer.<br><u>Calamagrostis acutiflora</u> 'Eldorado'<br>BLOOMING TIME: June to October<br>EXPOSURE/HARDINESS: ○ ① Zone 3<br>golden-yellow. Forms an upright narrow clump.                                                                                                                                                                                                                                                                                                                                                                                                                                                                                                                                                                                                                                                                                 |
| This vigorous gro<br>yellow. Golden s<br><u>ELDORADO FEA</u><br>HEIGHT:<br>PLANT USES:<br>Green leaves are<br><u>KARL FOERSTEF</u><br>HEIGHT:                                                                                                                                                                                                 | eed heads appear in early sum<br>THER REED GRASS<br>4-5' (120-150 cm)<br>Borders<br>striped down the middle with g<br>FEATHER REED GRASS<br>4-5' (120-150 cm)                                                                                                                                                                                                                                                                                                                                                                                                                                                                                                                                                                                                                                                                                                                                                                                                                                                                                                                                                                                                                                                                                                                                                                                                                                                                                                                                                                                                                                                                                                                                                                                                                                                                                                                                                                                                                                                                                                                                                                                                                                                                                                                                                                                                                                                              | green foliage that is heavily edged in bright golde<br>mer.<br><u>Calamagrostis acutiflora</u> 'Eldorado'<br>BLOOMING TIME: June to October<br>EXPOSURE/HARDINESS: ① Jone 3<br>golden-yellow. Forms an upright narrow clump.<br><u>Calamagrostis acutiflora</u> 'Karl Foerste<br>BLOOMING TIME: June to October                                                                                                                                                                                                                                                                                                                                                                                                                                                                                                                                                                                                |
| This vigorous gro<br>yellow. Golden s<br><u>ELDORADO FEA</u><br>HEIGHT:<br>PLANT USES:<br>Green leaves are<br><u>KARL FOERSTEF</u><br>HEIGHT:<br>PLANT USES:<br>Narrow clumps o                                                                                                                                                               | eed heads appear in early sum<br>THER REED GRASS<br>4-5' (120-150 cm)<br>Borders<br>striped down the middle with g<br><b>R FEATHER REED GRASS</b><br>4-5' (120-150 cm)<br>Borders                                                                                                                                                                                                                                                                                                                                                                                                                                                                                                                                                                                                                                                                                                                                                                                                                                                                                                                                                                                                                                                                                                                                                                                                                                                                                                                                                                                                                                                                                                                                                                                                                                                                                                                                                                                                                                                                                                                                                                                                                                                                                                                                                                                                                                          | green foliage that is heavily edged in bright golde<br>mer.<br><u>Calamagrostis acutiflora</u> 'Eldorado'<br>BLOOMING TIME: June to October<br>EXPOSURE/HARDINESS: ① Jone 3<br>golden-yellow. Forms an upright narrow clump.<br><u>Calamagrostis acutiflora</u> 'Karl Foerster<br>BLOOMING TIME: June to October<br>EXPOSURE/HARDINESS: ○ Jone 3<br>oft, greenish flowers that fade to rose and then in                                                                                                                                                                                                                                                                                                                                                                                                                                                                                                        |
| This vigorous gro<br>yellow. Golden s<br>ELDORADO FEA<br>HEIGHT:<br>PLANT USES:<br>Green leaves are<br>KARL FOERSTEF<br>HEIGHT:<br>PLANT USES:<br>Narrow clumps o<br>stiff tan seed hea                                                                                                                                                       | eed heads appear in early sum<br>THER REED GRASS<br>4-5' (120-150 cm)<br>Borders<br>striped down the middle with g<br><b>FEATHER REED GRASS</b><br>4-5' (120-150 cm)<br>Borders<br>f green foliage bear spikes of s                                                                                                                                                                                                                                                                                                                                                                                                                                                                                                                                                                                                                                                                                                                                                                                                                                                                                                                                                                                                                                                                                                                                                                                                                                                                                                                                                                                                                                                                                                                                                                                                                                                                                                                                                                                                                                                                                                                                                                                                                                                                                                                                                                                                        | green foliage that is heavily edged in bright golde<br>mer.<br><u>Calamagrostis acutiflora</u> 'Eldorado'<br>BLOOMING TIME: June to October<br>EXPOSURE/HARDINESS: ① Jone 3<br>golden-yellow. Forms an upright narrow clump.<br><u>Calamagrostis acutiflora</u> 'Karl Foerster<br>BLOOMING TIME: June to October<br>EXPOSURE/HARDINESS: ○ Jone 3<br>oft, greenish flowers that fade to rose and then in<br>1 Perennial of the Year.                                                                                                                                                                                                                                                                                                                                                                                                                                                                            |
| This vigorous gro<br>yellow. Golden s<br>ELDORADO FEA<br>HEIGHT:<br>PLANT USES:<br>Green leaves are<br>KARL FOERSTEF<br>HEIGHT:<br>PLANT USES:<br>Narrow clumps o<br>stiff tan seed hea<br>LIGHTNING STRI<br>HEIGHT:                                                                                                                          | eed heads appear in early sum<br>THER REED GRASS<br>4-5' (120-150 cm)<br>Borders<br>striped down the middle with g<br><b>FEATHER REED GRASS</b><br>4-5' (120-150 cm)<br>Borders<br>f green foliage bear spikes of sids.<br>Strong, upright habit. 2000<br>IKE FEATHER REED GRASS<br>3' (90 cm)                                                                                                                                                                                                                                                                                                                                                                                                                                                                                                                                                                                                                                                                                                                                                                                                                                                                                                                                                                                                                                                                                                                                                                                                                                                                                                                                                                                                                                                                                                                                                                                                                                                                                                                                                                                                                                                                                                                                                                                                                                                                                                                             | green foliage that is heavily edged in bright golder<br>mer.<br><u>Calamagrostis acutiflora</u> 'Eldorado'<br>BLOOMING TIME: June to October<br>EXPOSURE/HARDINESS: ○ ● Zone 3<br>golden-yellow. Forms an upright narrow clump.<br><u>Calamagrostis acutiflora</u> 'Karl Foerster<br>BLOOMING TIME: June to October<br>EXPOSURE/HARDINESS: ○ ● Zone 3<br>oft, greenish flowers that fade to rose and then in<br>1 Perennial of the Year.<br><u>Calamagrostis acutiflora</u> 'Lightning Strike<br>BLOOMING TIME: June to October                                                                                                                                                                                                                                                                                                                                                                                |
| This vigorous gro<br>yellow. Golden s<br>ELDORADO FEA<br>HEIGHT:<br>PLANT USES:<br>Green leaves are<br>KARL FOERSTEF<br>HEIGHT:<br>PLANT USES:<br>Narrow clumps o<br>stiff tan seed hea<br>LIGHTNING STRI<br>HEIGHT:<br>PLANT USES:                                                                                                           | eed heads appear in early sum<br>THER REED GRASS<br>4-5' (120-150 cm)<br>Borders<br>striped down the middle with g<br>A FEATHER REED GRASS<br>4-5' (120-150 cm)<br>Borders<br>f green foliage bear spikes of sids.<br>Strong, upright habit. 2000<br>IKE FEATHER REED GRASS<br>3' (90 cm)<br>Borders                                                                                                                                                                                                                                                                                                                                                                                                                                                                                                                                                                                                                                                                                                                                                                                                                                                                                                                                                                                                                                                                                                                                                                                                                                                                                                                                                                                                                                                                                                                                                                                                                                                                                                                                                                                                                                                                                                                                                                                                                                                                                                                       | green foliage that is heavily edged in bright golder<br>mer.<br><u>Calamagrostis acutiflora</u> 'Eldorado'<br>BLOOMING TIME: June to October<br>EXPOSURE/HARDINESS: ○ ● Zone 3<br>golden-yellow. Forms an upright narrow clump.<br><u>Calamagrostis acutiflora</u> 'Karl Foerster<br>BLOOMING TIME: June to October<br>EXPOSURE/HARDINESS: ○ ● Zone 3<br>oft, greenish flowers that fade to rose and then in<br>1 Perennial of the Year.<br><u>Calamagrostis acutiflora</u> 'Lightning Strike<br>BLOOMING TIME: June to October<br>EXPOSURE/HARDINESS: ○ ● Zone 3                                                                                                                                                                                                                                                                                                                                              |
| This vigorous gro<br>yellow. Golden s<br>ELDORADO FEA<br>HEIGHT:<br>PLANT USES:<br>Green leaves are<br>KARL FOERSTEF<br>HEIGHT:<br>PLANT USES:<br>Narrow clumps o<br>stiff tan seed hea<br>LIGHTNING STRI<br>HEIGHT:<br>PLANT USES:                                                                                                           | eed heads appear in early sum<br>THER REED GRASS<br>4-5' (120-150 cm)<br>Borders<br>striped down the middle with g<br>A FEATHER REED GRASS<br>4-5' (120-150 cm)<br>Borders<br>f green foliage bear spikes of sids.<br>Strong, upright habit. 2000<br>IKE FEATHER REED GRASS<br>3' (90 cm)<br>Borders<br>20. Foliage has wide, creamy                                                                                                                                                                                                                                                                                                                                                                                                                                                                                                                                                                                                                                                                                                                                                                                                                                                                                                                                                                                                                                                                                                                                                                                                                                                                                                                                                                                                                                                                                                                                                                                                                                                                                                                                                                                                                                                                                                                                                                                                                                                                                       | green foliage that is heavily edged in bright golder<br>mer.<br><u>Calamagrostis acutiflora</u> 'Eldorado'<br>BLOOMING TIME: June to October<br>EXPOSURE/HARDINESS: ○ ● Zone 3<br>golden-yellow. Forms an upright narrow clump.<br><u>Calamagrostis acutiflora</u> 'Karl Foerster<br>BLOOMING TIME: June to October<br>EXPOSURE/HARDINESS: ○ ● Zone 3<br>oft, greenish flowers that fade to rose and then in<br>1 Perennial of the Year.<br><u>Calamagrostis acutiflora</u> 'Lightning Strike<br>BLOOMING TIME: June to October                                                                                                                                                                                                                                                                                                                                                                                |
| This vigorous gro<br>yellow. Golden s<br>ELDORADO FEA<br>HEIGHT:<br>PLANT USES:<br>Green leaves are<br>KARL FOERSTEF<br>HEIGHT:<br>PLANT USES:<br>Narrow clumps o<br>stiff tan seed hea<br>LIGHTNING STRI<br>HEIGHT:<br>PLANT USES:<br>New listing for 20<br>Clumping upright                                                                 | eed heads appear in early sum<br>THER REED GRASS<br>4-5' (120-150 cm)<br>Borders<br>striped down the middle with g<br>A FEATHER REED GRASS<br>4-5' (120-150 cm)<br>Borders<br>f green foliage bear spikes of sids.<br>Strong, upright habit. 2000<br>IKE FEATHER REED GRASS<br>3' (90 cm)<br>Borders<br>20. Foliage has wide, creamy                                                                                                                                                                                                                                                                                                                                                                                                                                                                                                                                                                                                                                                                                                                                                                                                                                                                                                                                                                                                                                                                                                                                                                                                                                                                                                                                                                                                                                                                                                                                                                                                                                                                                                                                                                                                                                                                                                                                                                                                                                                                                       | green foliage that is heavily edged in bright golder<br>mer.<br><u>Calamagrostis acutiflora</u> 'Eldorado'<br>BLOOMING TIME: June to October<br>EXPOSURE/HARDINESS: ○ ① Zone 3<br>golden-yellow. Forms an upright narrow clump.<br><u>Calamagrostis acutiflora</u> 'Karl Foerster<br>BLOOMING TIME: June to October<br>EXPOSURE/HARDINESS: ○ ① Zone 3<br>oft, greenish flowers that fade to rose and then in<br>1 Perennial of the Year.<br><u>Calamagrostis acutiflora</u> 'Lightning Strike<br>BLOOMING TIME: June to October<br>EXPOSURE/HARDINESS: ○ ① Zone 3<br>white centre stripes that are edged in green.                                                                                                                                                                                                                                                                                             |
| This vigorous gro<br>yellow. Golden s<br>ELDORADO FEA<br>HEIGHT:<br>PLANT USES:<br>Green leaves are<br>KARL FOERSTEF<br>HEIGHT:<br>PLANT USES:<br>Narrow clumps o<br>stiff tan seed hea<br>LIGHTNING STRI<br>HEIGHT:<br>PLANT USES:<br>New listing for 20<br>Clumping upright<br>VARIEGATED FE<br>HEIGHT:                                     | eed heads appear in early sum<br>THER REED GRASS<br>4-5' (120-150 cm)<br>Borders<br>striped down the middle with g<br>A FEATHER REED GRASS<br>4-5' (120-150 cm)<br>Borders<br>f green foliage bear spikes of s<br>ds. Strong, upright habit. 200<br>IKE FEATHER REED GRASS<br>3' (90 cm)<br>Borders<br>20. Foliage has wide, creamy<br>habit.<br>ATHER REED GRASS<br>3-4' (90-120 cm)                                                                                                                                                                                                                                                                                                                                                                                                                                                                                                                                                                                                                                                                                                                                                                                                                                                                                                                                                                                                                                                                                                                                                                                                                                                                                                                                                                                                                                                                                                                                                                                                                                                                                                                                                                                                                                                                                                                                                                                                                                      | green foliage that is heavily edged in bright goldemer.<br>Calamagrostis acutiflora 'Eldorado'<br>BLOOMING TIME: June to October<br>EXPOSURE/HARDINESS: ○ ● Zone 3<br>golden-yellow. Forms an upright narrow clump.<br>Calamagrostis acutiflora 'Karl Foerster<br>BLOOMING TIME: June to October<br>EXPOSURE/HARDINESS: ○ ● Zone 3<br>oft, greenish flowers that fade to rose and then in<br>1 Perennial of the Year.<br>Calamagrostis acutiflora 'Lightning Strike<br>BLOOMING TIME: June to October<br>EXPOSURE/HARDINESS: ○ ● Zone 3<br>white centre stripes that are edged in green.<br>Calamagrostis acutiflora 'Overdam'<br>BLOOMING TIME: June to October                                                                                                                                                                                                                                               |
| This vigorous gro<br>yellow. Golden s<br>ELDORADO FEA<br>HEIGHT:<br>PLANT USES:<br>Green leaves are<br>KARL FOERSTEF<br>HEIGHT:<br>PLANT USES:<br>Narrow clumps o<br>stiff tan seed hea<br>LIGHTNING STRI<br>HEIGHT:<br>PLANT USES:<br>New listing for 20<br>Clumping upright<br>VARIEGATED FE<br>HEIGHT:<br>PLANT USES:                      | eed heads appear in early sum<br>THER REED GRASS<br>4-5' (120-150 cm)<br>Borders<br>striped down the middle with g<br><b>A FEATHER REED GRASS</b><br>4-5' (120-150 cm)<br>Borders<br>f green foliage bear spikes of s<br>ds. Strong, upright habit. 200<br><b>IKE FEATHER REED GRASS</b><br>3' (90 cm)<br>Borders<br>20. Foliage has wide, creamy<br>habit.<br><b>ATHER REED GRASS</b><br>3-4' (90-120 cm)<br>Borders                                                                                                                                                                                                                                                                                                                                                                                                                                                                                                                                                                                                                                                                                                                                                                                                                                                                                                                                                                                                                                                                                                                                                                                                                                                                                                                                                                                                                                                                                                                                                                                                                                                                                                                                                                                                                                                                                                                                                                                                      | green foliage that is heavily edged in bright goldemer.  Calamagrostis acutiflora 'Eldorado' BLOOMING TIME: June to October EXPOSURE/HARDINESS: ○ ④ Zone 3 golden-yellow. Forms an upright narrow clump.  Calamagrostis acutiflora 'Karl Foerster BLOOMING TIME: June to October EXPOSURE/HARDINESS: ○ ④ Zone 3 oft, greenish flowers that fade to rose and then in 1 Perennial of the Year.  Calamagrostis acutiflora 'Lightning Strike BLOOMING TIME: June to October EXPOSURE/HARDINESS: ○ ④ Zone 3 white centre stripes that are edged in green.  Calamagrostis acutiflora 'Overdam' BLOOMING TIME: June to October EXPOSURE/HARDINESS: ○ ④ Zone 3 White centre stripes that are edged in green.                                                                                                                                                                                                           |
| This vigorous gro<br>yellow. Golden s<br>ELDORADO FEA<br>HEIGHT:<br>PLANT USES:<br>Green leaves are<br>KARL FOERSTEF<br>HEIGHT:<br>PLANT USES:<br>Narrow clumps o<br>stiff tan seed hea<br>LIGHTNING STRI<br>HEIGHT:<br>PLANT USES:<br>New listing for 22<br>Clumping upright<br>VARIEGATED FE<br>HEIGHT:<br>PLANT USES:<br>This grass has na | eed heads appear in early sum<br>THER REED GRASS<br>4-5' (120-150 cm)<br>Borders<br>striped down the middle with g<br>FEATHER REED GRASS<br>4-5' (120-150 cm)<br>Borders<br>f green foliage bear spikes of s<br>ds. Strong, upright habit. 200<br>IKE FEATHER REED GRASS<br>3' (90 cm)<br>Borders<br>20. Foliage has wide, creamy thabit.<br>ATHER REED GRASS<br>3-4' (90-120 cm)<br>Borders<br>4-4' (90-120 cm)<br>Bord | green foliage that is heavily edged in bright goldemer.<br>Calamagrostis acutiflora 'Eldorado'<br>BLOOMING TIME: June to October<br>EXPOSURE/HARDINESS: ○ ① Zone 3<br>golden-yellow. Forms an upright narrow clump.<br>Calamagrostis acutiflora 'Karl Foerster<br>BLOOMING TIME: June to October<br>EXPOSURE/HARDINESS: ○ ① Zone 3<br>oft, greenish flowers that fade to rose and then in<br>1 Perennial of the Year.<br>Calamagrostis acutiflora 'Lightning Strike<br>BLOOMING TIME: June to October<br>EXPOSURE/HARDINESS: ○ ① Zone 3<br>white centre stripes that are edged in green.<br>Calamagrostis acutiflora 'Overdam'<br>BLOOMING TIME: June to October                                                                                                                                                                                                                                               |
| This vigorous gro<br>yellow. Golden s<br>ELDORADO FEA<br>HEIGHT:<br>PLANT USES:<br>Green leaves are<br>KARL FOERSTEF<br>HEIGHT:<br>PLANT USES:<br>Narrow clumps o<br>stiff tan seed hea<br>LIGHTNING STRI<br>HEIGHT:<br>PLANT USES:<br>New listing for 20<br>Clumping upright<br>VARIEGATED FE<br>HEIGHT:<br>PLANT USES:                      | eed heads appear in early sum<br>THER REED GRASS<br>4-5' (120-150 cm)<br>Borders<br>striped down the middle with g<br>FEATHER REED GRASS<br>4-5' (120-150 cm)<br>Borders<br>f green foliage bear spikes of s<br>ds. Strong, upright habit. 200<br>IKE FEATHER REED GRASS<br>3' (90 cm)<br>Borders<br>20. Foliage has wide, creamy thabit.<br>ATHER REED GRASS<br>3-4' (90-120 cm)<br>Borders<br>4-4' (90-120 cm)<br>Bord | green foliage that is heavily edged in bright goldemer.<br>Calamagrostis acutiflora 'Eldorado'<br>BLOOMING TIME: June to October<br>EXPOSURE/HARDINESS: ○ ● Zone 3<br>golden-yellow. Forms an upright narrow clump.<br>Calamagrostis acutiflora 'Karl Foerster<br>BLOOMING TIME: June to October<br>EXPOSURE/HARDINESS: ○ ● Zone 3<br>oft, greenish flowers that fade to rose and then in<br>1 Perennial of the Year.<br>Calamagrostis acutiflora 'Lightning Strike<br>BLOOMING TIME: June to October<br>EXPOSURE/HARDINESS: ○ ● Zone 3<br>white centre stripes that are edged in green.<br>Calamagrostis acutiflora 'Overdam'<br>BLOOMING TIME: June to October<br>EXPOSURE/HARDINESS: ○ ● Zone 3                                                                                                                                                                                                             |
| This vigorous gro<br>yellow. Golden s<br>ELDORADO FEA<br>HEIGHT:<br>PLANT USES:<br>Green leaves are<br>KARL FOERSTEF<br>HEIGHT:<br>PLANT USES:<br>Narrow clumps o<br>stiff tan seed hea<br>LIGHTNING STRI<br>HEIGHT:<br>PLANT USES:<br>New listing for 20<br>Clumping upright<br>VARIEGATED FE<br>HEIGHT:<br>PLANT USES:<br>This grass has na | eed heads appear in early sum<br>THER REED GRASS<br>4-5' (120-150 cm)<br>Borders<br>striped down the middle with g<br>FEATHER REED GRASS<br>4-5' (120-150 cm)<br>Borders<br>f green foliage bear spikes of s<br>ds. Strong, upright habit. 200<br>IKE FEATHER REED GRASS<br>3' (90 cm)<br>Borders<br>20. Foliage has wide, creamy thabit.<br>ATHER REED GRASS<br>3-4' (90-120 cm)<br>Borders<br>4-4' (90-120 cm)<br>Bord | green foliage that is heavily edged in bright gold<br>mer.<br>Calamagrostis acutiflora 'Eldorado'<br>BLOOMING TIME: June to October<br>EXPOSURE/HARDINESS: ○ ① Zone 3<br>golden-yellow. Forms an upright narrow clump.<br>Calamagrostis acutiflora 'Karl Foerst<br>BLOOMING TIME: June to October<br>EXPOSURE/HARDINESS: ○ ① Zone 3<br>oft, greenish flowers that fade to rose and then in<br>1 Perennial of the Year.<br>Calamagrostis acutiflora 'Lightning Strik<br>BLOOMING TIME: June to October<br>EXPOSURE/HARDINESS: ○ ① Zone 3<br>white centre stripes that are edged in green.<br>Calamagrostis acutiflora 'Overdam'<br>BLOOMING TIME: June to October<br>EXPOSURE/HARDINESS: ○ ① Zone 3<br>white centre stripes that are edged in green.<br>Calamagrostis acutiflora 'Overdam'<br>BLOOMING TIME: June to October<br>EXPOSURE/HARDINESS: ○ ① Zone 3<br>white centre stripes that are edged in green. |