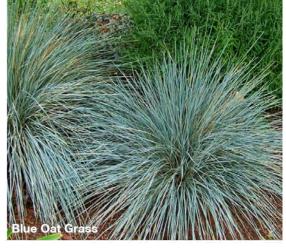

## **PERENNIAL GRASSES** Northern **\*** Collecti

|                                                                                                                                                                                                                                                                                                                                               | GRASS                                                                                                                                                                                                                                                                                                                                                                                                                                                                                                                                                                                                                                                                                                                                                                                                                                                                                                                                                                                                                                                                                                                                                                                                                                                                                                                                                                                                                                                                                                                                                                                                                                                                                                                                                                                                                                                                                                                                                                                                                                                                                                                                                                                                                                                                                                                                                                                                                      | Andropogon gerardii                                                                                                                                                                                                                                                                                                                                                                                                                                                                                                                                                                                                                                                                                                                                                                                                                                                                                            |
|-----------------------------------------------------------------------------------------------------------------------------------------------------------------------------------------------------------------------------------------------------------------------------------------------------------------------------------------------|----------------------------------------------------------------------------------------------------------------------------------------------------------------------------------------------------------------------------------------------------------------------------------------------------------------------------------------------------------------------------------------------------------------------------------------------------------------------------------------------------------------------------------------------------------------------------------------------------------------------------------------------------------------------------------------------------------------------------------------------------------------------------------------------------------------------------------------------------------------------------------------------------------------------------------------------------------------------------------------------------------------------------------------------------------------------------------------------------------------------------------------------------------------------------------------------------------------------------------------------------------------------------------------------------------------------------------------------------------------------------------------------------------------------------------------------------------------------------------------------------------------------------------------------------------------------------------------------------------------------------------------------------------------------------------------------------------------------------------------------------------------------------------------------------------------------------------------------------------------------------------------------------------------------------------------------------------------------------------------------------------------------------------------------------------------------------------------------------------------------------------------------------------------------------------------------------------------------------------------------------------------------------------------------------------------------------------------------------------------------------------------------------------------------------|----------------------------------------------------------------------------------------------------------------------------------------------------------------------------------------------------------------------------------------------------------------------------------------------------------------------------------------------------------------------------------------------------------------------------------------------------------------------------------------------------------------------------------------------------------------------------------------------------------------------------------------------------------------------------------------------------------------------------------------------------------------------------------------------------------------------------------------------------------------------------------------------------------------|
| HEIGHT:<br>PLANT USES:                                                                                                                                                                                                                                                                                                                        | 4-5' (120-150 cm)<br>₴€Edging, Borders                                                                                                                                                                                                                                                                                                                                                                                                                                                                                                                                                                                                                                                                                                                                                                                                                                                                                                                                                                                                                                                                                                                                                                                                                                                                                                                                                                                                                                                                                                                                                                                                                                                                                                                                                                                                                                                                                                                                                                                                                                                                                                                                                                                                                                                                                                                                                                                     | BLOOMING TIME: June<br>EXPOSURE/HARDINESS: O I Zone 3                                                                                                                                                                                                                                                                                                                                                                                                                                                                                                                                                                                                                                                                                                                                                                                                                                                          |
| Upright growing                                                                                                                                                                                                                                                                                                                               | grass with blue-green foliage                                                                                                                                                                                                                                                                                                                                                                                                                                                                                                                                                                                                                                                                                                                                                                                                                                                                                                                                                                                                                                                                                                                                                                                                                                                                                                                                                                                                                                                                                                                                                                                                                                                                                                                                                                                                                                                                                                                                                                                                                                                                                                                                                                                                                                                                                                                                                                                              | e. Slow to spread and forms a nice clump.                                                                                                                                                                                                                                                                                                                                                                                                                                                                                                                                                                                                                                                                                                                                                                                                                                                                      |
| BLACKHAWKS E                                                                                                                                                                                                                                                                                                                                  | BIG BLUESTEM GRASS                                                                                                                                                                                                                                                                                                                                                                                                                                                                                                                                                                                                                                                                                                                                                                                                                                                                                                                                                                                                                                                                                                                                                                                                                                                                                                                                                                                                                                                                                                                                                                                                                                                                                                                                                                                                                                                                                                                                                                                                                                                                                                                                                                                                                                                                                                                                                                                                         | Andropogon gerardii 'Blackhawks'                                                                                                                                                                                                                                                                                                                                                                                                                                                                                                                                                                                                                                                                                                                                                                                                                                                                               |
| Height:<br>Plant Uses:                                                                                                                                                                                                                                                                                                                        | 4-5' (120-150 cm)<br>€ Edging, Borders                                                                                                                                                                                                                                                                                                                                                                                                                                                                                                                                                                                                                                                                                                                                                                                                                                                                                                                                                                                                                                                                                                                                                                                                                                                                                                                                                                                                                                                                                                                                                                                                                                                                                                                                                                                                                                                                                                                                                                                                                                                                                                                                                                                                                                                                                                                                                                                     | BLOOMING TIME: June<br>Exposure/Hardiness:  ① ① Zone 3                                                                                                                                                                                                                                                                                                                                                                                                                                                                                                                                                                                                                                                                                                                                                                                                                                                         |
| <i>New listing for 20</i> fall.                                                                                                                                                                                                                                                                                                               | 20. Deep green foliage chan                                                                                                                                                                                                                                                                                                                                                                                                                                                                                                                                                                                                                                                                                                                                                                                                                                                                                                                                                                                                                                                                                                                                                                                                                                                                                                                                                                                                                                                                                                                                                                                                                                                                                                                                                                                                                                                                                                                                                                                                                                                                                                                                                                                                                                                                                                                                                                                                | ges to dark purple and deepens to near black                                                                                                                                                                                                                                                                                                                                                                                                                                                                                                                                                                                                                                                                                                                                                                                                                                                                   |
| RAIN DANCE BI                                                                                                                                                                                                                                                                                                                                 | g Bluestem Grass                                                                                                                                                                                                                                                                                                                                                                                                                                                                                                                                                                                                                                                                                                                                                                                                                                                                                                                                                                                                                                                                                                                                                                                                                                                                                                                                                                                                                                                                                                                                                                                                                                                                                                                                                                                                                                                                                                                                                                                                                                                                                                                                                                                                                                                                                                                                                                                                           | Andropogon gerardii 'Rain Dance'                                                                                                                                                                                                                                                                                                                                                                                                                                                                                                                                                                                                                                                                                                                                                                                                                                                                               |
| HEIGHT:<br>PLANT USES:                                                                                                                                                                                                                                                                                                                        | 4-5' (120-150 cm)<br>ঊ Edging, Borders                                                                                                                                                                                                                                                                                                                                                                                                                                                                                                                                                                                                                                                                                                                                                                                                                                                                                                                                                                                                                                                                                                                                                                                                                                                                                                                                                                                                                                                                                                                                                                                                                                                                                                                                                                                                                                                                                                                                                                                                                                                                                                                                                                                                                                                                                                                                                                                     | BLOOMING TIME: June<br>EXPOSURE/HARDINESS: O                                                                                                                                                                                                                                                                                                                                                                                                                                                                                                                                                                                                                                                                                                                                                                                                                                                                   |
| <i>New listing for 20</i> totally maroon ir                                                                                                                                                                                                                                                                                                   | •••••                                                                                                                                                                                                                                                                                                                                                                                                                                                                                                                                                                                                                                                                                                                                                                                                                                                                                                                                                                                                                                                                                                                                                                                                                                                                                                                                                                                                                                                                                                                                                                                                                                                                                                                                                                                                                                                                                                                                                                                                                                                                                                                                                                                                                                                                                                                                                                                                                      | ass. Deep green foliage is tipped with red, tu                                                                                                                                                                                                                                                                                                                                                                                                                                                                                                                                                                                                                                                                                                                                                                                                                                                                 |
| VARIEGATED BU                                                                                                                                                                                                                                                                                                                                 | ILBOUS OAT GRASS                                                                                                                                                                                                                                                                                                                                                                                                                                                                                                                                                                                                                                                                                                                                                                                                                                                                                                                                                                                                                                                                                                                                                                                                                                                                                                                                                                                                                                                                                                                                                                                                                                                                                                                                                                                                                                                                                                                                                                                                                                                                                                                                                                                                                                                                                                                                                                                                           | Arrhenatherum bulbosum 'Variegatum                                                                                                                                                                                                                                                                                                                                                                                                                                                                                                                                                                                                                                                                                                                                                                                                                                                                             |
| HEIGHT:                                                                                                                                                                                                                                                                                                                                       | 12-18" (30-45 cm)                                                                                                                                                                                                                                                                                                                                                                                                                                                                                                                                                                                                                                                                                                                                                                                                                                                                                                                                                                                                                                                                                                                                                                                                                                                                                                                                                                                                                                                                                                                                                                                                                                                                                                                                                                                                                                                                                                                                                                                                                                                                                                                                                                                                                                                                                                                                                                                                          | BLOOMING TIME: June                                                                                                                                                                                                                                                                                                                                                                                                                                                                                                                                                                                                                                                                                                                                                                                                                                                                                            |
| PLANT USES:                                                                                                                                                                                                                                                                                                                                   | 🕄 Edging, Borders                                                                                                                                                                                                                                                                                                                                                                                                                                                                                                                                                                                                                                                                                                                                                                                                                                                                                                                                                                                                                                                                                                                                                                                                                                                                                                                                                                                                                                                                                                                                                                                                                                                                                                                                                                                                                                                                                                                                                                                                                                                                                                                                                                                                                                                                                                                                                                                                          | EXPOSURE/HARDINESS: O ① Zone 3                                                                                                                                                                                                                                                                                                                                                                                                                                                                                                                                                                                                                                                                                                                                                                                                                                                                                 |
| This grass forms                                                                                                                                                                                                                                                                                                                              | a low clump of cream and g                                                                                                                                                                                                                                                                                                                                                                                                                                                                                                                                                                                                                                                                                                                                                                                                                                                                                                                                                                                                                                                                                                                                                                                                                                                                                                                                                                                                                                                                                                                                                                                                                                                                                                                                                                                                                                                                                                                                                                                                                                                                                                                                                                                                                                                                                                                                                                                                 | reen striped leaves. Tan colour seed heads.                                                                                                                                                                                                                                                                                                                                                                                                                                                                                                                                                                                                                                                                                                                                                                                                                                                                    |
| BLONDE AMBITI                                                                                                                                                                                                                                                                                                                                 | ON BLUE GRAMA GRASS                                                                                                                                                                                                                                                                                                                                                                                                                                                                                                                                                                                                                                                                                                                                                                                                                                                                                                                                                                                                                                                                                                                                                                                                                                                                                                                                                                                                                                                                                                                                                                                                                                                                                                                                                                                                                                                                                                                                                                                                                                                                                                                                                                                                                                                                                                                                                                                                        | Bouteloua gracilis 'Blonde Ambition                                                                                                                                                                                                                                                                                                                                                                                                                                                                                                                                                                                                                                                                                                                                                                                                                                                                            |
| HEIGHT:<br>PLANT USES:                                                                                                                                                                                                                                                                                                                        | 24-30" (60-75 cm)<br>🐨 Massing                                                                                                                                                                                                                                                                                                                                                                                                                                                                                                                                                                                                                                                                                                                                                                                                                                                                                                                                                                                                                                                                                                                                                                                                                                                                                                                                                                                                                                                                                                                                                                                                                                                                                                                                                                                                                                                                                                                                                                                                                                                                                                                                                                                                                                                                                                                                                                                             | BLOOMING TIME: July to September<br>EXPOSURE/HARDINESS: O <b>1</b> Zone 3                                                                                                                                                                                                                                                                                                                                                                                                                                                                                                                                                                                                                                                                                                                                                                                                                                      |
|                                                                                                                                                                                                                                                                                                                                               | 220. Thin, blue-green leaf blade yellow seed heads.                                                                                                                                                                                                                                                                                                                                                                                                                                                                                                                                                                                                                                                                                                                                                                                                                                                                                                                                                                                                                                                                                                                                                                                                                                                                                                                                                                                                                                                                                                                                                                                                                                                                                                                                                                                                                                                                                                                                                                                                                                                                                                                                                                                                                                                                                                                                                                        | es form an upright clump and are topped with                                                                                                                                                                                                                                                                                                                                                                                                                                                                                                                                                                                                                                                                                                                                                                                                                                                                   |
| BLUE GRAMA G                                                                                                                                                                                                                                                                                                                                  | irass                                                                                                                                                                                                                                                                                                                                                                                                                                                                                                                                                                                                                                                                                                                                                                                                                                                                                                                                                                                                                                                                                                                                                                                                                                                                                                                                                                                                                                                                                                                                                                                                                                                                                                                                                                                                                                                                                                                                                                                                                                                                                                                                                                                                                                                                                                                                                                                                                      | Bouteloua gracilis                                                                                                                                                                                                                                                                                                                                                                                                                                                                                                                                                                                                                                                                                                                                                                                                                                                                                             |
| HEIGHT:<br>PLANT USES:                                                                                                                                                                                                                                                                                                                        | 12-18" (30-45 cm)<br>🐨 Massing                                                                                                                                                                                                                                                                                                                                                                                                                                                                                                                                                                                                                                                                                                                                                                                                                                                                                                                                                                                                                                                                                                                                                                                                                                                                                                                                                                                                                                                                                                                                                                                                                                                                                                                                                                                                                                                                                                                                                                                                                                                                                                                                                                                                                                                                                                                                                                                             | BLOOMING TIME: July to September<br>EXPOSURE/HARDINESS: ① ① Zone 3                                                                                                                                                                                                                                                                                                                                                                                                                                                                                                                                                                                                                                                                                                                                                                                                                                             |
| Thin gray-green f                                                                                                                                                                                                                                                                                                                             | oliage forms a nice clump. Flor                                                                                                                                                                                                                                                                                                                                                                                                                                                                                                                                                                                                                                                                                                                                                                                                                                                                                                                                                                                                                                                                                                                                                                                                                                                                                                                                                                                                                                                                                                                                                                                                                                                                                                                                                                                                                                                                                                                                                                                                                                                                                                                                                                                                                                                                                                                                                                                            | wer heads are extremely decorative.                                                                                                                                                                                                                                                                                                                                                                                                                                                                                                                                                                                                                                                                                                                                                                                                                                                                            |
| SKINNER'S GOL                                                                                                                                                                                                                                                                                                                                 | DEN BROME GRASS                                                                                                                                                                                                                                                                                                                                                                                                                                                                                                                                                                                                                                                                                                                                                                                                                                                                                                                                                                                                                                                                                                                                                                                                                                                                                                                                                                                                                                                                                                                                                                                                                                                                                                                                                                                                                                                                                                                                                                                                                                                                                                                                                                                                                                                                                                                                                                                                            | Bromis inermis 'Skinner's Gold'                                                                                                                                                                                                                                                                                                                                                                                                                                                                                                                                                                                                                                                                                                                                                                                                                                                                                |
| HEIGHT:<br>PLANT USES:                                                                                                                                                                                                                                                                                                                        | 12-18" (30-45 cm)<br>🐨 Massing                                                                                                                                                                                                                                                                                                                                                                                                                                                                                                                                                                                                                                                                                                                                                                                                                                                                                                                                                                                                                                                                                                                                                                                                                                                                                                                                                                                                                                                                                                                                                                                                                                                                                                                                                                                                                                                                                                                                                                                                                                                                                                                                                                                                                                                                                                                                                                                             | BLOOMING TIME: June<br>EXPOSURE/HARDINESS: () ① Zone 3                                                                                                                                                                                                                                                                                                                                                                                                                                                                                                                                                                                                                                                                                                                                                                                                                                                         |
|                                                                                                                                                                                                                                                                                                                                               |                                                                                                                                                                                                                                                                                                                                                                                                                                                                                                                                                                                                                                                                                                                                                                                                                                                                                                                                                                                                                                                                                                                                                                                                                                                                                                                                                                                                                                                                                                                                                                                                                                                                                                                                                                                                                                                                                                                                                                                                                                                                                                                                                                                                                                                                                                                                                                                                                            |                                                                                                                                                                                                                                                                                                                                                                                                                                                                                                                                                                                                                                                                                                                                                                                                                                                                                                                |
| This vigorous gro                                                                                                                                                                                                                                                                                                                             | wing grass is characterized by<br>eed heads appear in early sum                                                                                                                                                                                                                                                                                                                                                                                                                                                                                                                                                                                                                                                                                                                                                                                                                                                                                                                                                                                                                                                                                                                                                                                                                                                                                                                                                                                                                                                                                                                                                                                                                                                                                                                                                                                                                                                                                                                                                                                                                                                                                                                                                                                                                                                                                                                                                            | green foliage that is heavily edged in bright golde                                                                                                                                                                                                                                                                                                                                                                                                                                                                                                                                                                                                                                                                                                                                                                                                                                                            |
| This vigorous gro<br>yellow. Golden s                                                                                                                                                                                                                                                                                                         |                                                                                                                                                                                                                                                                                                                                                                                                                                                                                                                                                                                                                                                                                                                                                                                                                                                                                                                                                                                                                                                                                                                                                                                                                                                                                                                                                                                                                                                                                                                                                                                                                                                                                                                                                                                                                                                                                                                                                                                                                                                                                                                                                                                                                                                                                                                                                                                                                            | green foliage that is heavily edged in bright golde                                                                                                                                                                                                                                                                                                                                                                                                                                                                                                                                                                                                                                                                                                                                                                                                                                                            |
| This vigorous gro<br>yellow. Golden s                                                                                                                                                                                                                                                                                                         | eed heads appear in early sum                                                                                                                                                                                                                                                                                                                                                                                                                                                                                                                                                                                                                                                                                                                                                                                                                                                                                                                                                                                                                                                                                                                                                                                                                                                                                                                                                                                                                                                                                                                                                                                                                                                                                                                                                                                                                                                                                                                                                                                                                                                                                                                                                                                                                                                                                                                                                                                              | green foliage that is heavily edged in bright golde mer.                                                                                                                                                                                                                                                                                                                                                                                                                                                                                                                                                                                                                                                                                                                                                                                                                                                       |
| This vigorous gro<br>yellow. Golden s<br><u>ELDORADO FEA</u><br>HEIGHT:<br>PLANT USES:                                                                                                                                                                                                                                                        | eed heads appear in early sum<br>THER REED GRASS<br>4-5' (120-150 cm)<br>& Borders                                                                                                                                                                                                                                                                                                                                                                                                                                                                                                                                                                                                                                                                                                                                                                                                                                                                                                                                                                                                                                                                                                                                                                                                                                                                                                                                                                                                                                                                                                                                                                                                                                                                                                                                                                                                                                                                                                                                                                                                                                                                                                                                                                                                                                                                                                                                         | green foliage that is heavily edged in bright golde<br>mer.<br><u>Calamagrostis acutiflora</u> 'Eldorado'<br>BLOOMING TIME: June to October<br>EXPOSURE/HARDINESS: ○ ① Zone 3                                                                                                                                                                                                                                                                                                                                                                                                                                                                                                                                                                                                                                                                                                                                  |
| This vigorous gro<br>yellow. Golden s<br><u>ELDORADO FEA</u><br>HEIGHT:<br>PLANT USES:                                                                                                                                                                                                                                                        | eed heads appear in early sum<br>THER REED GRASS<br>4-5' (120-150 cm)<br>& Borders                                                                                                                                                                                                                                                                                                                                                                                                                                                                                                                                                                                                                                                                                                                                                                                                                                                                                                                                                                                                                                                                                                                                                                                                                                                                                                                                                                                                                                                                                                                                                                                                                                                                                                                                                                                                                                                                                                                                                                                                                                                                                                                                                                                                                                                                                                                                         | green foliage that is heavily edged in bright golde<br>mer.<br><u>Calamagrostis acutiflora</u> 'Eldorado'<br>BLOOMING TIME: June to October                                                                                                                                                                                                                                                                                                                                                                                                                                                                                                                                                                                                                                                                                                                                                                    |
| This vigorous gro<br>yellow. Golden s<br><u>ELDORADO FEA</u><br>HEIGHT:<br>PLANT USES:<br>Green leaves are                                                                                                                                                                                                                                    | eed heads appear in early sum<br>THER REED GRASS<br>4-5' (120-150 cm)<br>Borders<br>striped down the middle with g                                                                                                                                                                                                                                                                                                                                                                                                                                                                                                                                                                                                                                                                                                                                                                                                                                                                                                                                                                                                                                                                                                                                                                                                                                                                                                                                                                                                                                                                                                                                                                                                                                                                                                                                                                                                                                                                                                                                                                                                                                                                                                                                                                                                                                                                                                         | green foliage that is heavily edged in bright golde<br>mer.<br><u>Calamagrostis acutiflora</u> 'Eldorado'<br>BLOOMING TIME: June to October<br>EXPOSURE/HARDINESS: ○ ① Zone 3<br>golden-yellow. Forms an upright narrow clump.                                                                                                                                                                                                                                                                                                                                                                                                                                                                                                                                                                                                                                                                                 |
| This vigorous gro<br>yellow. Golden s<br><u>ELDORADO FEA</u><br>HEIGHT:<br>PLANT USES:<br>Green leaves are<br><u>KARL FOERSTEF</u><br>HEIGHT:                                                                                                                                                                                                 | eed heads appear in early sum<br>THER REED GRASS<br>4-5' (120-150 cm)<br>Borders<br>striped down the middle with g<br>FEATHER REED GRASS<br>4-5' (120-150 cm)                                                                                                                                                                                                                                                                                                                                                                                                                                                                                                                                                                                                                                                                                                                                                                                                                                                                                                                                                                                                                                                                                                                                                                                                                                                                                                                                                                                                                                                                                                                                                                                                                                                                                                                                                                                                                                                                                                                                                                                                                                                                                                                                                                                                                                                              | green foliage that is heavily edged in bright golde<br>mer.<br><u>Calamagrostis acutiflora</u> 'Eldorado'<br>BLOOMING TIME: June to October<br>EXPOSURE/HARDINESS: ① Jone 3<br>golden-yellow. Forms an upright narrow clump.<br><u>Calamagrostis acutiflora</u> 'Karl Foerste<br>BLOOMING TIME: June to October                                                                                                                                                                                                                                                                                                                                                                                                                                                                                                                                                                                                |
| This vigorous gro<br>yellow. Golden s<br><u>ELDORADO FEA</u><br>HEIGHT:<br>PLANT USES:<br>Green leaves are<br><u>KARL FOERSTEF</u><br>HEIGHT:<br>PLANT USES:<br>Narrow clumps o                                                                                                                                                               | eed heads appear in early sum<br>THER REED GRASS<br>4-5' (120-150 cm)<br>Borders<br>striped down the middle with g<br><b>R FEATHER REED GRASS</b><br>4-5' (120-150 cm)<br>Borders                                                                                                                                                                                                                                                                                                                                                                                                                                                                                                                                                                                                                                                                                                                                                                                                                                                                                                                                                                                                                                                                                                                                                                                                                                                                                                                                                                                                                                                                                                                                                                                                                                                                                                                                                                                                                                                                                                                                                                                                                                                                                                                                                                                                                                          | green foliage that is heavily edged in bright golde<br>mer.<br><u>Calamagrostis acutiflora</u> 'Eldorado'<br>BLOOMING TIME: June to October<br>EXPOSURE/HARDINESS: ① Jone 3<br>golden-yellow. Forms an upright narrow clump.<br><u>Calamagrostis acutiflora</u> 'Karl Foerster<br>BLOOMING TIME: June to October<br>EXPOSURE/HARDINESS: ○ Jone 3<br>oft, greenish flowers that fade to rose and then in                                                                                                                                                                                                                                                                                                                                                                                                                                                                                                        |
| This vigorous gro<br>yellow. Golden s<br>ELDORADO FEA<br>HEIGHT:<br>PLANT USES:<br>Green leaves are<br>KARL FOERSTEF<br>HEIGHT:<br>PLANT USES:<br>Narrow clumps o<br>stiff tan seed hea                                                                                                                                                       | eed heads appear in early sum<br>THER REED GRASS<br>4-5' (120-150 cm)<br>Borders<br>striped down the middle with g<br><b>FEATHER REED GRASS</b><br>4-5' (120-150 cm)<br>Borders<br>f green foliage bear spikes of s                                                                                                                                                                                                                                                                                                                                                                                                                                                                                                                                                                                                                                                                                                                                                                                                                                                                                                                                                                                                                                                                                                                                                                                                                                                                                                                                                                                                                                                                                                                                                                                                                                                                                                                                                                                                                                                                                                                                                                                                                                                                                                                                                                                                        | green foliage that is heavily edged in bright golde<br>mer.<br><u>Calamagrostis acutiflora</u> 'Eldorado'<br>BLOOMING TIME: June to October<br>EXPOSURE/HARDINESS: ① Jone 3<br>golden-yellow. Forms an upright narrow clump.<br><u>Calamagrostis acutiflora</u> 'Karl Foerster<br>BLOOMING TIME: June to October<br>EXPOSURE/HARDINESS: ○ Jone 3<br>oft, greenish flowers that fade to rose and then in<br>1 Perennial of the Year.                                                                                                                                                                                                                                                                                                                                                                                                                                                                            |
| This vigorous gro<br>yellow. Golden s<br>ELDORADO FEA<br>HEIGHT:<br>PLANT USES:<br>Green leaves are<br>KARL FOERSTEF<br>HEIGHT:<br>PLANT USES:<br>Narrow clumps o<br>stiff tan seed hea<br>LIGHTNING STRI<br>HEIGHT:                                                                                                                          | eed heads appear in early sum<br>THER REED GRASS<br>4-5' (120-150 cm)<br>Borders<br>striped down the middle with g<br><b>FEATHER REED GRASS</b><br>4-5' (120-150 cm)<br>Borders<br>f green foliage bear spikes of sids.<br>Strong, upright habit. 2000<br>IKE FEATHER REED GRASS<br>3' (90 cm)                                                                                                                                                                                                                                                                                                                                                                                                                                                                                                                                                                                                                                                                                                                                                                                                                                                                                                                                                                                                                                                                                                                                                                                                                                                                                                                                                                                                                                                                                                                                                                                                                                                                                                                                                                                                                                                                                                                                                                                                                                                                                                                             | green foliage that is heavily edged in bright golder<br>mer.<br><u>Calamagrostis acutiflora</u> 'Eldorado'<br>BLOOMING TIME: June to October<br>EXPOSURE/HARDINESS: ○ ● Zone 3<br>golden-yellow. Forms an upright narrow clump.<br><u>Calamagrostis acutiflora</u> 'Karl Foerster<br>BLOOMING TIME: June to October<br>EXPOSURE/HARDINESS: ○ ● Zone 3<br>oft, greenish flowers that fade to rose and then in<br>1 Perennial of the Year.<br><u>Calamagrostis acutiflora</u> 'Lightning Strike<br>BLOOMING TIME: June to October                                                                                                                                                                                                                                                                                                                                                                                |
| This vigorous gro<br>yellow. Golden s<br>ELDORADO FEA<br>HEIGHT:<br>PLANT USES:<br>Green leaves are<br>KARL FOERSTEF<br>HEIGHT:<br>PLANT USES:<br>Narrow clumps o<br>stiff tan seed hea<br>LIGHTNING STRI<br>HEIGHT:<br>PLANT USES:                                                                                                           | eed heads appear in early sum<br>THER REED GRASS<br>4-5' (120-150 cm)<br>Borders<br>striped down the middle with g<br>A FEATHER REED GRASS<br>4-5' (120-150 cm)<br>Borders<br>f green foliage bear spikes of sids.<br>Strong, upright habit. 2000<br>IKE FEATHER REED GRASS<br>3' (90 cm)<br>Borders                                                                                                                                                                                                                                                                                                                                                                                                                                                                                                                                                                                                                                                                                                                                                                                                                                                                                                                                                                                                                                                                                                                                                                                                                                                                                                                                                                                                                                                                                                                                                                                                                                                                                                                                                                                                                                                                                                                                                                                                                                                                                                                       | green foliage that is heavily edged in bright golder<br>mer.<br><u>Calamagrostis acutiflora</u> 'Eldorado'<br>BLOOMING TIME: June to October<br>EXPOSURE/HARDINESS: ○ ● Zone 3<br>golden-yellow. Forms an upright narrow clump.<br><u>Calamagrostis acutiflora</u> 'Karl Foerster<br>BLOOMING TIME: June to October<br>EXPOSURE/HARDINESS: ○ ● Zone 3<br>oft, greenish flowers that fade to rose and then in<br>1 Perennial of the Year.<br><u>Calamagrostis acutiflora</u> 'Lightning Strike<br>BLOOMING TIME: June to October<br>EXPOSURE/HARDINESS: ○ ● Zone 3                                                                                                                                                                                                                                                                                                                                              |
| This vigorous gro<br>yellow. Golden s<br>ELDORADO FEA<br>HEIGHT:<br>PLANT USES:<br>Green leaves are<br>KARL FOERSTEF<br>HEIGHT:<br>PLANT USES:<br>Narrow clumps o<br>stiff tan seed hea<br>LIGHTNING STRI<br>HEIGHT:<br>PLANT USES:                                                                                                           | eed heads appear in early sum<br>THER REED GRASS<br>4-5' (120-150 cm)<br>Borders<br>striped down the middle with g<br>A FEATHER REED GRASS<br>4-5' (120-150 cm)<br>Borders<br>f green foliage bear spikes of sids.<br>Strong, upright habit. 2000<br>IKE FEATHER REED GRASS<br>3' (90 cm)<br>Borders<br>20. Foliage has wide, creamy                                                                                                                                                                                                                                                                                                                                                                                                                                                                                                                                                                                                                                                                                                                                                                                                                                                                                                                                                                                                                                                                                                                                                                                                                                                                                                                                                                                                                                                                                                                                                                                                                                                                                                                                                                                                                                                                                                                                                                                                                                                                                       | green foliage that is heavily edged in bright golder<br>mer.<br><u>Calamagrostis acutiflora</u> 'Eldorado'<br>BLOOMING TIME: June to October<br>EXPOSURE/HARDINESS: ○ ● Zone 3<br>golden-yellow. Forms an upright narrow clump.<br><u>Calamagrostis acutiflora</u> 'Karl Foerster<br>BLOOMING TIME: June to October<br>EXPOSURE/HARDINESS: ○ ● Zone 3<br>oft, greenish flowers that fade to rose and then in<br>1 Perennial of the Year.<br><u>Calamagrostis acutiflora</u> 'Lightning Strike<br>BLOOMING TIME: June to October                                                                                                                                                                                                                                                                                                                                                                                |
| This vigorous gro<br>yellow. Golden s<br>ELDORADO FEA<br>HEIGHT:<br>PLANT USES:<br>Green leaves are<br>KARL FOERSTEF<br>HEIGHT:<br>PLANT USES:<br>Narrow clumps o<br>stiff tan seed hea<br>LIGHTNING STRI<br>HEIGHT:<br>PLANT USES:<br>New listing for 20<br>Clumping upright                                                                 | eed heads appear in early sum<br>THER REED GRASS<br>4-5' (120-150 cm)<br>Borders<br>striped down the middle with g<br>A FEATHER REED GRASS<br>4-5' (120-150 cm)<br>Borders<br>f green foliage bear spikes of sids.<br>Strong, upright habit. 2000<br>IKE FEATHER REED GRASS<br>3' (90 cm)<br>Borders<br>20. Foliage has wide, creamy                                                                                                                                                                                                                                                                                                                                                                                                                                                                                                                                                                                                                                                                                                                                                                                                                                                                                                                                                                                                                                                                                                                                                                                                                                                                                                                                                                                                                                                                                                                                                                                                                                                                                                                                                                                                                                                                                                                                                                                                                                                                                       | green foliage that is heavily edged in bright golder<br>mer.<br><u>Calamagrostis acutiflora</u> 'Eldorado'<br>BLOOMING TIME: June to October<br>EXPOSURE/HARDINESS: ○ ① Zone 3<br>golden-yellow. Forms an upright narrow clump.<br><u>Calamagrostis acutiflora</u> 'Karl Foerster<br>BLOOMING TIME: June to October<br>EXPOSURE/HARDINESS: ○ ① Zone 3<br>oft, greenish flowers that fade to rose and then in<br>1 Perennial of the Year.<br><u>Calamagrostis acutiflora</u> 'Lightning Strike<br>BLOOMING TIME: June to October<br>EXPOSURE/HARDINESS: ○ ① Zone 3<br>white centre stripes that are edged in green.                                                                                                                                                                                                                                                                                             |
| This vigorous gro<br>yellow. Golden s<br>ELDORADO FEA<br>HEIGHT:<br>PLANT USES:<br>Green leaves are<br>KARL FOERSTEF<br>HEIGHT:<br>PLANT USES:<br>Narrow clumps o<br>stiff tan seed hea<br>LIGHTNING STRI<br>HEIGHT:<br>PLANT USES:<br>New listing for 20<br>Clumping upright<br>VARIEGATED FE<br>HEIGHT:                                     | eed heads appear in early sum<br>THER REED GRASS<br>4-5' (120-150 cm)<br>Borders<br>striped down the middle with g<br>A FEATHER REED GRASS<br>4-5' (120-150 cm)<br>Borders<br>f green foliage bear spikes of s<br>ds. Strong, upright habit. 200<br>IKE FEATHER REED GRASS<br>3' (90 cm)<br>Borders<br>20. Foliage has wide, creamy<br>habit.<br>ATHER REED GRASS<br>3-4' (90-120 cm)                                                                                                                                                                                                                                                                                                                                                                                                                                                                                                                                                                                                                                                                                                                                                                                                                                                                                                                                                                                                                                                                                                                                                                                                                                                                                                                                                                                                                                                                                                                                                                                                                                                                                                                                                                                                                                                                                                                                                                                                                                      | green foliage that is heavily edged in bright goldemer.<br>Calamagrostis acutiflora 'Eldorado'<br>BLOOMING TIME: June to October<br>EXPOSURE/HARDINESS: ○ ● Zone 3<br>golden-yellow. Forms an upright narrow clump.<br>Calamagrostis acutiflora 'Karl Foerster<br>BLOOMING TIME: June to October<br>EXPOSURE/HARDINESS: ○ ● Zone 3<br>oft, greenish flowers that fade to rose and then in<br>1 Perennial of the Year.<br>Calamagrostis acutiflora 'Lightning Strike<br>BLOOMING TIME: June to October<br>EXPOSURE/HARDINESS: ○ ● Zone 3<br>white centre stripes that are edged in green.<br>Calamagrostis acutiflora 'Overdam'<br>BLOOMING TIME: June to October                                                                                                                                                                                                                                               |
| This vigorous gro<br>yellow. Golden s<br>ELDORADO FEA<br>HEIGHT:<br>PLANT USES:<br>Green leaves are<br>KARL FOERSTEF<br>HEIGHT:<br>PLANT USES:<br>Narrow clumps o<br>stiff tan seed hea<br>LIGHTNING STRI<br>HEIGHT:<br>PLANT USES:<br>New listing for 20<br>Clumping upright<br>VARIEGATED FE<br>HEIGHT:<br>PLANT USES:                      | eed heads appear in early sum<br>THER REED GRASS<br>4-5' (120-150 cm)<br>Borders<br>striped down the middle with g<br><b>A FEATHER REED GRASS</b><br>4-5' (120-150 cm)<br>Borders<br>f green foliage bear spikes of s<br>ds. Strong, upright habit. 200<br><b>IKE FEATHER REED GRASS</b><br>3' (90 cm)<br>Borders<br>20. Foliage has wide, creamy<br>habit.<br><b>ATHER REED GRASS</b><br>3-4' (90-120 cm)<br>Borders                                                                                                                                                                                                                                                                                                                                                                                                                                                                                                                                                                                                                                                                                                                                                                                                                                                                                                                                                                                                                                                                                                                                                                                                                                                                                                                                                                                                                                                                                                                                                                                                                                                                                                                                                                                                                                                                                                                                                                                                      | green foliage that is heavily edged in bright goldemer.  Calamagrostis acutiflora 'Eldorado' BLOOMING TIME: June to October EXPOSURE/HARDINESS: ○ ④ Zone 3 golden-yellow. Forms an upright narrow clump.  Calamagrostis acutiflora 'Karl Foerster BLOOMING TIME: June to October EXPOSURE/HARDINESS: ○ ④ Zone 3 oft, greenish flowers that fade to rose and then in 1 Perennial of the Year.  Calamagrostis acutiflora 'Lightning Strike BLOOMING TIME: June to October EXPOSURE/HARDINESS: ○ ④ Zone 3 white centre stripes that are edged in green.  Calamagrostis acutiflora 'Overdam' BLOOMING TIME: June to October EXPOSURE/HARDINESS: ○ ④ Zone 3 White centre stripes that are edged in green.                                                                                                                                                                                                           |
| This vigorous gro<br>yellow. Golden s<br>ELDORADO FEA<br>HEIGHT:<br>PLANT USES:<br>Green leaves are<br>KARL FOERSTEF<br>HEIGHT:<br>PLANT USES:<br>Narrow clumps o<br>stiff tan seed hea<br>LIGHTNING STRI<br>HEIGHT:<br>PLANT USES:<br>New listing for 22<br>Clumping upright<br>VARIEGATED FE<br>HEIGHT:<br>PLANT USES:<br>This grass has na | eed heads appear in early sum<br>THER REED GRASS<br>4-5' (120-150 cm)<br>Borders<br>striped down the middle with g<br>FEATHER REED GRASS<br>4-5' (120-150 cm)<br>Borders<br>f green foliage bear spikes of s<br>ds. Strong, upright habit. 200<br>IKE FEATHER REED GRASS<br>3' (90 cm)<br>Borders<br>20. Foliage has wide, creamy thabit.<br>ATHER REED GRASS<br>3-4' (90-120 cm)<br>Borders<br>4-4' (90-120 cm)<br>Bord | green foliage that is heavily edged in bright goldemer.<br>Calamagrostis acutiflora 'Eldorado'<br>BLOOMING TIME: June to October<br>EXPOSURE/HARDINESS: ○ ① Zone 3<br>golden-yellow. Forms an upright narrow clump.<br>Calamagrostis acutiflora 'Karl Foerster<br>BLOOMING TIME: June to October<br>EXPOSURE/HARDINESS: ○ ① Zone 3<br>oft, greenish flowers that fade to rose and then in<br>1 Perennial of the Year.<br>Calamagrostis acutiflora 'Lightning Strike<br>BLOOMING TIME: June to October<br>EXPOSURE/HARDINESS: ○ ① Zone 3<br>white centre stripes that are edged in green.<br>Calamagrostis acutiflora 'Overdam'<br>BLOOMING TIME: June to October                                                                                                                                                                                                                                               |
| This vigorous gro<br>yellow. Golden s<br>ELDORADO FEA<br>HEIGHT:<br>PLANT USES:<br>Green leaves are<br>KARL FOERSTEF<br>HEIGHT:<br>PLANT USES:<br>Narrow clumps o<br>stiff tan seed hea<br>LIGHTNING STRI<br>HEIGHT:<br>PLANT USES:<br>New listing for 20<br>Clumping upright<br>VARIEGATED FE<br>HEIGHT:<br>PLANT USES:                      | eed heads appear in early sum<br>THER REED GRASS<br>4-5' (120-150 cm)<br>Borders<br>striped down the middle with g<br>FEATHER REED GRASS<br>4-5' (120-150 cm)<br>Borders<br>f green foliage bear spikes of s<br>ds. Strong, upright habit. 200<br>IKE FEATHER REED GRASS<br>3' (90 cm)<br>Borders<br>20. Foliage has wide, creamy thabit.<br>ATHER REED GRASS<br>3-4' (90-120 cm)<br>Borders<br>4-4' (90-120 cm)<br>Bord | green foliage that is heavily edged in bright goldemer.<br>Calamagrostis acutiflora 'Eldorado'<br>BLOOMING TIME: June to October<br>EXPOSURE/HARDINESS: ○ ● Zone 3<br>golden-yellow. Forms an upright narrow clump.<br>Calamagrostis acutiflora 'Karl Foerster<br>BLOOMING TIME: June to October<br>EXPOSURE/HARDINESS: ○ ● Zone 3<br>oft, greenish flowers that fade to rose and then in<br>1 Perennial of the Year.<br>Calamagrostis acutiflora 'Lightning Strike<br>BLOOMING TIME: June to October<br>EXPOSURE/HARDINESS: ○ ● Zone 3<br>white centre stripes that are edged in green.<br>Calamagrostis acutiflora 'Overdam'<br>BLOOMING TIME: June to October<br>EXPOSURE/HARDINESS: ○ ● Zone 3                                                                                                                                                                                                             |
| This vigorous gro<br>yellow. Golden s<br>ELDORADO FEA<br>HEIGHT:<br>PLANT USES:<br>Green leaves are<br>KARL FOERSTEF<br>HEIGHT:<br>PLANT USES:<br>Narrow clumps o<br>stiff tan seed hea<br>LIGHTNING STRI<br>HEIGHT:<br>PLANT USES:<br>New listing for 20<br>Clumping upright<br>VARIEGATED FE<br>HEIGHT:<br>PLANT USES:<br>This grass has na | eed heads appear in early sum<br>THER REED GRASS<br>4-5' (120-150 cm)<br>Borders<br>striped down the middle with g<br>FEATHER REED GRASS<br>4-5' (120-150 cm)<br>Borders<br>f green foliage bear spikes of s<br>ds. Strong, upright habit. 200<br>IKE FEATHER REED GRASS<br>3' (90 cm)<br>Borders<br>20. Foliage has wide, creamy thabit.<br>ATHER REED GRASS<br>3-4' (90-120 cm)<br>Borders<br>4-4' (90-120 cm)<br>Bord | green foliage that is heavily edged in bright gold<br>mer.<br>Calamagrostis acutiflora 'Eldorado'<br>BLOOMING TIME: June to October<br>EXPOSURE/HARDINESS: ○ ① Zone 3<br>golden-yellow. Forms an upright narrow clump.<br>Calamagrostis acutiflora 'Karl Foerst<br>BLOOMING TIME: June to October<br>EXPOSURE/HARDINESS: ○ ① Zone 3<br>oft, greenish flowers that fade to rose and then in<br>1 Perennial of the Year.<br>Calamagrostis acutiflora 'Lightning Strik<br>BLOOMING TIME: June to October<br>EXPOSURE/HARDINESS: ○ ① Zone 3<br>white centre stripes that are edged in green.<br>Calamagrostis acutiflora 'Overdam'<br>BLOOMING TIME: June to October<br>EXPOSURE/HARDINESS: ○ ① Zone 3<br>white centre stripes that are edged in green.<br>Calamagrostis acutiflora 'Overdam'<br>BLOOMING TIME: June to October<br>EXPOSURE/HARDINESS: ○ ① Zone 3<br>white centre stripes that are edged in green. |