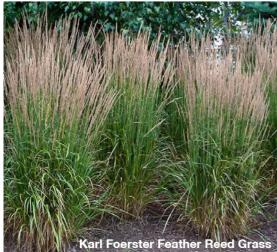

## **PERENNIAL GRASSES** Northern **\*** Collecti

|                                                                                                                                                                                                                                                                                                                                               | GRASS                                                                                                                                                                                                                                                                                                                                                                                                                                                                                                                                                                                                                                                                                                                                                                                                                                                                                                                                                                                                                                                                                                                                                                                                                                                                                                                                                                                                                                                                                                                                                                                                                                                                                                                                                                                                                                                                                                                                                                                                                                                                                                                                                                                                                                                                                                                                                                                                                      | Andropogon gerardii                                                                                                                                                                                                                                                                                                                                                                                                                                                                                                                                                                                                                                                                                                                                                                                                                                                                                            |
|-----------------------------------------------------------------------------------------------------------------------------------------------------------------------------------------------------------------------------------------------------------------------------------------------------------------------------------------------|----------------------------------------------------------------------------------------------------------------------------------------------------------------------------------------------------------------------------------------------------------------------------------------------------------------------------------------------------------------------------------------------------------------------------------------------------------------------------------------------------------------------------------------------------------------------------------------------------------------------------------------------------------------------------------------------------------------------------------------------------------------------------------------------------------------------------------------------------------------------------------------------------------------------------------------------------------------------------------------------------------------------------------------------------------------------------------------------------------------------------------------------------------------------------------------------------------------------------------------------------------------------------------------------------------------------------------------------------------------------------------------------------------------------------------------------------------------------------------------------------------------------------------------------------------------------------------------------------------------------------------------------------------------------------------------------------------------------------------------------------------------------------------------------------------------------------------------------------------------------------------------------------------------------------------------------------------------------------------------------------------------------------------------------------------------------------------------------------------------------------------------------------------------------------------------------------------------------------------------------------------------------------------------------------------------------------------------------------------------------------------------------------------------------------|----------------------------------------------------------------------------------------------------------------------------------------------------------------------------------------------------------------------------------------------------------------------------------------------------------------------------------------------------------------------------------------------------------------------------------------------------------------------------------------------------------------------------------------------------------------------------------------------------------------------------------------------------------------------------------------------------------------------------------------------------------------------------------------------------------------------------------------------------------------------------------------------------------------|
| HEIGHT:<br>PLANT USES:                                                                                                                                                                                                                                                                                                                        | 4-5' (120-150 cm)<br>₴€Edging, Borders                                                                                                                                                                                                                                                                                                                                                                                                                                                                                                                                                                                                                                                                                                                                                                                                                                                                                                                                                                                                                                                                                                                                                                                                                                                                                                                                                                                                                                                                                                                                                                                                                                                                                                                                                                                                                                                                                                                                                                                                                                                                                                                                                                                                                                                                                                                                                                                     | BLOOMING TIME: June<br>EXPOSURE/HARDINESS: O I Zone 3                                                                                                                                                                                                                                                                                                                                                                                                                                                                                                                                                                                                                                                                                                                                                                                                                                                          |
| Upright growing                                                                                                                                                                                                                                                                                                                               | grass with blue-green foliage                                                                                                                                                                                                                                                                                                                                                                                                                                                                                                                                                                                                                                                                                                                                                                                                                                                                                                                                                                                                                                                                                                                                                                                                                                                                                                                                                                                                                                                                                                                                                                                                                                                                                                                                                                                                                                                                                                                                                                                                                                                                                                                                                                                                                                                                                                                                                                                              | e. Slow to spread and forms a nice clump.                                                                                                                                                                                                                                                                                                                                                                                                                                                                                                                                                                                                                                                                                                                                                                                                                                                                      |
| BLACKHAWKS E                                                                                                                                                                                                                                                                                                                                  | BIG BLUESTEM GRASS                                                                                                                                                                                                                                                                                                                                                                                                                                                                                                                                                                                                                                                                                                                                                                                                                                                                                                                                                                                                                                                                                                                                                                                                                                                                                                                                                                                                                                                                                                                                                                                                                                                                                                                                                                                                                                                                                                                                                                                                                                                                                                                                                                                                                                                                                                                                                                                                         | Andropogon gerardii 'Blackhawks'                                                                                                                                                                                                                                                                                                                                                                                                                                                                                                                                                                                                                                                                                                                                                                                                                                                                               |
| Height:<br>Plant Uses:                                                                                                                                                                                                                                                                                                                        | 4-5' (120-150 cm)<br>€ Edging, Borders                                                                                                                                                                                                                                                                                                                                                                                                                                                                                                                                                                                                                                                                                                                                                                                                                                                                                                                                                                                                                                                                                                                                                                                                                                                                                                                                                                                                                                                                                                                                                                                                                                                                                                                                                                                                                                                                                                                                                                                                                                                                                                                                                                                                                                                                                                                                                                                     | BLOOMING TIME: June<br>Exposure/Hardiness:  ① ① Zone 3                                                                                                                                                                                                                                                                                                                                                                                                                                                                                                                                                                                                                                                                                                                                                                                                                                                         |
| <i>New listing for 20</i> fall.                                                                                                                                                                                                                                                                                                               | 20. Deep green foliage chan                                                                                                                                                                                                                                                                                                                                                                                                                                                                                                                                                                                                                                                                                                                                                                                                                                                                                                                                                                                                                                                                                                                                                                                                                                                                                                                                                                                                                                                                                                                                                                                                                                                                                                                                                                                                                                                                                                                                                                                                                                                                                                                                                                                                                                                                                                                                                                                                | ges to dark purple and deepens to near black                                                                                                                                                                                                                                                                                                                                                                                                                                                                                                                                                                                                                                                                                                                                                                                                                                                                   |
| RAIN DANCE BI                                                                                                                                                                                                                                                                                                                                 | g Bluestem Grass                                                                                                                                                                                                                                                                                                                                                                                                                                                                                                                                                                                                                                                                                                                                                                                                                                                                                                                                                                                                                                                                                                                                                                                                                                                                                                                                                                                                                                                                                                                                                                                                                                                                                                                                                                                                                                                                                                                                                                                                                                                                                                                                                                                                                                                                                                                                                                                                           | Andropogon gerardii 'Rain Dance'                                                                                                                                                                                                                                                                                                                                                                                                                                                                                                                                                                                                                                                                                                                                                                                                                                                                               |
| HEIGHT:<br>PLANT USES:                                                                                                                                                                                                                                                                                                                        | 4-5' (120-150 cm)<br>ঊ Edging, Borders                                                                                                                                                                                                                                                                                                                                                                                                                                                                                                                                                                                                                                                                                                                                                                                                                                                                                                                                                                                                                                                                                                                                                                                                                                                                                                                                                                                                                                                                                                                                                                                                                                                                                                                                                                                                                                                                                                                                                                                                                                                                                                                                                                                                                                                                                                                                                                                     | BLOOMING TIME: June<br>EXPOSURE/HARDINESS: O                                                                                                                                                                                                                                                                                                                                                                                                                                                                                                                                                                                                                                                                                                                                                                                                                                                                   |
| <i>New listing for 20</i> totally maroon ir                                                                                                                                                                                                                                                                                                   | •••••                                                                                                                                                                                                                                                                                                                                                                                                                                                                                                                                                                                                                                                                                                                                                                                                                                                                                                                                                                                                                                                                                                                                                                                                                                                                                                                                                                                                                                                                                                                                                                                                                                                                                                                                                                                                                                                                                                                                                                                                                                                                                                                                                                                                                                                                                                                                                                                                                      | ass. Deep green foliage is tipped with red, tu                                                                                                                                                                                                                                                                                                                                                                                                                                                                                                                                                                                                                                                                                                                                                                                                                                                                 |
| VARIEGATED BU                                                                                                                                                                                                                                                                                                                                 | ILBOUS OAT GRASS                                                                                                                                                                                                                                                                                                                                                                                                                                                                                                                                                                                                                                                                                                                                                                                                                                                                                                                                                                                                                                                                                                                                                                                                                                                                                                                                                                                                                                                                                                                                                                                                                                                                                                                                                                                                                                                                                                                                                                                                                                                                                                                                                                                                                                                                                                                                                                                                           | Arrhenatherum bulbosum 'Variegatum                                                                                                                                                                                                                                                                                                                                                                                                                                                                                                                                                                                                                                                                                                                                                                                                                                                                             |
| HEIGHT:                                                                                                                                                                                                                                                                                                                                       | 12-18" (30-45 cm)                                                                                                                                                                                                                                                                                                                                                                                                                                                                                                                                                                                                                                                                                                                                                                                                                                                                                                                                                                                                                                                                                                                                                                                                                                                                                                                                                                                                                                                                                                                                                                                                                                                                                                                                                                                                                                                                                                                                                                                                                                                                                                                                                                                                                                                                                                                                                                                                          | BLOOMING TIME: June                                                                                                                                                                                                                                                                                                                                                                                                                                                                                                                                                                                                                                                                                                                                                                                                                                                                                            |
| PLANT USES:                                                                                                                                                                                                                                                                                                                                   | 🕄 Edging, Borders                                                                                                                                                                                                                                                                                                                                                                                                                                                                                                                                                                                                                                                                                                                                                                                                                                                                                                                                                                                                                                                                                                                                                                                                                                                                                                                                                                                                                                                                                                                                                                                                                                                                                                                                                                                                                                                                                                                                                                                                                                                                                                                                                                                                                                                                                                                                                                                                          | EXPOSURE/HARDINESS: O ① Zone 3                                                                                                                                                                                                                                                                                                                                                                                                                                                                                                                                                                                                                                                                                                                                                                                                                                                                                 |
| This grass forms                                                                                                                                                                                                                                                                                                                              | a low clump of cream and g                                                                                                                                                                                                                                                                                                                                                                                                                                                                                                                                                                                                                                                                                                                                                                                                                                                                                                                                                                                                                                                                                                                                                                                                                                                                                                                                                                                                                                                                                                                                                                                                                                                                                                                                                                                                                                                                                                                                                                                                                                                                                                                                                                                                                                                                                                                                                                                                 | reen striped leaves. Tan colour seed heads.                                                                                                                                                                                                                                                                                                                                                                                                                                                                                                                                                                                                                                                                                                                                                                                                                                                                    |
| BLONDE AMBITI                                                                                                                                                                                                                                                                                                                                 | ON BLUE GRAMA GRASS                                                                                                                                                                                                                                                                                                                                                                                                                                                                                                                                                                                                                                                                                                                                                                                                                                                                                                                                                                                                                                                                                                                                                                                                                                                                                                                                                                                                                                                                                                                                                                                                                                                                                                                                                                                                                                                                                                                                                                                                                                                                                                                                                                                                                                                                                                                                                                                                        | Bouteloua gracilis 'Blonde Ambition                                                                                                                                                                                                                                                                                                                                                                                                                                                                                                                                                                                                                                                                                                                                                                                                                                                                            |
| HEIGHT:<br>PLANT USES:                                                                                                                                                                                                                                                                                                                        | 24-30" (60-75 cm)<br>🐨 Massing                                                                                                                                                                                                                                                                                                                                                                                                                                                                                                                                                                                                                                                                                                                                                                                                                                                                                                                                                                                                                                                                                                                                                                                                                                                                                                                                                                                                                                                                                                                                                                                                                                                                                                                                                                                                                                                                                                                                                                                                                                                                                                                                                                                                                                                                                                                                                                                             | BLOOMING TIME: July to September<br>EXPOSURE/HARDINESS: O <b>1</b> Zone 3                                                                                                                                                                                                                                                                                                                                                                                                                                                                                                                                                                                                                                                                                                                                                                                                                                      |
|                                                                                                                                                                                                                                                                                                                                               | 220. Thin, blue-green leaf blade yellow seed heads.                                                                                                                                                                                                                                                                                                                                                                                                                                                                                                                                                                                                                                                                                                                                                                                                                                                                                                                                                                                                                                                                                                                                                                                                                                                                                                                                                                                                                                                                                                                                                                                                                                                                                                                                                                                                                                                                                                                                                                                                                                                                                                                                                                                                                                                                                                                                                                        | es form an upright clump and are topped with                                                                                                                                                                                                                                                                                                                                                                                                                                                                                                                                                                                                                                                                                                                                                                                                                                                                   |
| BLUE GRAMA G                                                                                                                                                                                                                                                                                                                                  | irass                                                                                                                                                                                                                                                                                                                                                                                                                                                                                                                                                                                                                                                                                                                                                                                                                                                                                                                                                                                                                                                                                                                                                                                                                                                                                                                                                                                                                                                                                                                                                                                                                                                                                                                                                                                                                                                                                                                                                                                                                                                                                                                                                                                                                                                                                                                                                                                                                      | Bouteloua gracilis                                                                                                                                                                                                                                                                                                                                                                                                                                                                                                                                                                                                                                                                                                                                                                                                                                                                                             |
| HEIGHT:<br>PLANT USES:                                                                                                                                                                                                                                                                                                                        | 12-18" (30-45 cm)<br>🐨 Massing                                                                                                                                                                                                                                                                                                                                                                                                                                                                                                                                                                                                                                                                                                                                                                                                                                                                                                                                                                                                                                                                                                                                                                                                                                                                                                                                                                                                                                                                                                                                                                                                                                                                                                                                                                                                                                                                                                                                                                                                                                                                                                                                                                                                                                                                                                                                                                                             | BLOOMING TIME: July to September<br>EXPOSURE/HARDINESS: ① ① Zone 3                                                                                                                                                                                                                                                                                                                                                                                                                                                                                                                                                                                                                                                                                                                                                                                                                                             |
| Thin gray-green f                                                                                                                                                                                                                                                                                                                             | oliage forms a nice clump. Flor                                                                                                                                                                                                                                                                                                                                                                                                                                                                                                                                                                                                                                                                                                                                                                                                                                                                                                                                                                                                                                                                                                                                                                                                                                                                                                                                                                                                                                                                                                                                                                                                                                                                                                                                                                                                                                                                                                                                                                                                                                                                                                                                                                                                                                                                                                                                                                                            | wer heads are extremely decorative.                                                                                                                                                                                                                                                                                                                                                                                                                                                                                                                                                                                                                                                                                                                                                                                                                                                                            |
| SKINNER'S GOL                                                                                                                                                                                                                                                                                                                                 | DEN BROME GRASS                                                                                                                                                                                                                                                                                                                                                                                                                                                                                                                                                                                                                                                                                                                                                                                                                                                                                                                                                                                                                                                                                                                                                                                                                                                                                                                                                                                                                                                                                                                                                                                                                                                                                                                                                                                                                                                                                                                                                                                                                                                                                                                                                                                                                                                                                                                                                                                                            | Bromis inermis 'Skinner's Gold'                                                                                                                                                                                                                                                                                                                                                                                                                                                                                                                                                                                                                                                                                                                                                                                                                                                                                |
| HEIGHT:<br>PLANT USES:                                                                                                                                                                                                                                                                                                                        | 12-18" (30-45 cm)<br>🐨 Massing                                                                                                                                                                                                                                                                                                                                                                                                                                                                                                                                                                                                                                                                                                                                                                                                                                                                                                                                                                                                                                                                                                                                                                                                                                                                                                                                                                                                                                                                                                                                                                                                                                                                                                                                                                                                                                                                                                                                                                                                                                                                                                                                                                                                                                                                                                                                                                                             | BLOOMING TIME: June<br>EXPOSURE/HARDINESS: () ① Zone 3                                                                                                                                                                                                                                                                                                                                                                                                                                                                                                                                                                                                                                                                                                                                                                                                                                                         |
|                                                                                                                                                                                                                                                                                                                                               |                                                                                                                                                                                                                                                                                                                                                                                                                                                                                                                                                                                                                                                                                                                                                                                                                                                                                                                                                                                                                                                                                                                                                                                                                                                                                                                                                                                                                                                                                                                                                                                                                                                                                                                                                                                                                                                                                                                                                                                                                                                                                                                                                                                                                                                                                                                                                                                                                            |                                                                                                                                                                                                                                                                                                                                                                                                                                                                                                                                                                                                                                                                                                                                                                                                                                                                                                                |
| This vigorous gro                                                                                                                                                                                                                                                                                                                             | wing grass is characterized by<br>eed heads appear in early sum                                                                                                                                                                                                                                                                                                                                                                                                                                                                                                                                                                                                                                                                                                                                                                                                                                                                                                                                                                                                                                                                                                                                                                                                                                                                                                                                                                                                                                                                                                                                                                                                                                                                                                                                                                                                                                                                                                                                                                                                                                                                                                                                                                                                                                                                                                                                                            | green foliage that is heavily edged in bright golde                                                                                                                                                                                                                                                                                                                                                                                                                                                                                                                                                                                                                                                                                                                                                                                                                                                            |
| This vigorous gro<br>yellow. Golden s                                                                                                                                                                                                                                                                                                         |                                                                                                                                                                                                                                                                                                                                                                                                                                                                                                                                                                                                                                                                                                                                                                                                                                                                                                                                                                                                                                                                                                                                                                                                                                                                                                                                                                                                                                                                                                                                                                                                                                                                                                                                                                                                                                                                                                                                                                                                                                                                                                                                                                                                                                                                                                                                                                                                                            | green foliage that is heavily edged in bright golde                                                                                                                                                                                                                                                                                                                                                                                                                                                                                                                                                                                                                                                                                                                                                                                                                                                            |
| This vigorous gro<br>yellow. Golden s                                                                                                                                                                                                                                                                                                         | eed heads appear in early sum                                                                                                                                                                                                                                                                                                                                                                                                                                                                                                                                                                                                                                                                                                                                                                                                                                                                                                                                                                                                                                                                                                                                                                                                                                                                                                                                                                                                                                                                                                                                                                                                                                                                                                                                                                                                                                                                                                                                                                                                                                                                                                                                                                                                                                                                                                                                                                                              | green foliage that is heavily edged in bright golde mer.                                                                                                                                                                                                                                                                                                                                                                                                                                                                                                                                                                                                                                                                                                                                                                                                                                                       |
| This vigorous gro<br>yellow. Golden s<br><u>ELDORADO FEA</u><br>HEIGHT:<br>PLANT USES:                                                                                                                                                                                                                                                        | eed heads appear in early sum<br>THER REED GRASS<br>4-5' (120-150 cm)<br>& Borders                                                                                                                                                                                                                                                                                                                                                                                                                                                                                                                                                                                                                                                                                                                                                                                                                                                                                                                                                                                                                                                                                                                                                                                                                                                                                                                                                                                                                                                                                                                                                                                                                                                                                                                                                                                                                                                                                                                                                                                                                                                                                                                                                                                                                                                                                                                                         | green foliage that is heavily edged in bright golde<br>mer.<br><u>Calamagrostis acutiflora</u> 'Eldorado'<br>BLOOMING TIME: June to October<br>EXPOSURE/HARDINESS: ○ ① Zone 3                                                                                                                                                                                                                                                                                                                                                                                                                                                                                                                                                                                                                                                                                                                                  |
| This vigorous gro<br>yellow. Golden s<br><u>ELDORADO FEA</u><br>HEIGHT:<br>PLANT USES:                                                                                                                                                                                                                                                        | eed heads appear in early sum<br>THER REED GRASS<br>4-5' (120-150 cm)<br>& Borders                                                                                                                                                                                                                                                                                                                                                                                                                                                                                                                                                                                                                                                                                                                                                                                                                                                                                                                                                                                                                                                                                                                                                                                                                                                                                                                                                                                                                                                                                                                                                                                                                                                                                                                                                                                                                                                                                                                                                                                                                                                                                                                                                                                                                                                                                                                                         | green foliage that is heavily edged in bright golde<br>mer.<br><u>Calamagrostis acutiflora</u> 'Eldorado'<br>BLOOMING TIME: June to October                                                                                                                                                                                                                                                                                                                                                                                                                                                                                                                                                                                                                                                                                                                                                                    |
| This vigorous gro<br>yellow. Golden s<br><u>ELDORADO FEA</u><br>HEIGHT:<br>PLANT USES:<br>Green leaves are                                                                                                                                                                                                                                    | eed heads appear in early sum<br>THER REED GRASS<br>4-5' (120-150 cm)<br>Borders<br>striped down the middle with g                                                                                                                                                                                                                                                                                                                                                                                                                                                                                                                                                                                                                                                                                                                                                                                                                                                                                                                                                                                                                                                                                                                                                                                                                                                                                                                                                                                                                                                                                                                                                                                                                                                                                                                                                                                                                                                                                                                                                                                                                                                                                                                                                                                                                                                                                                         | green foliage that is heavily edged in bright golde<br>mer.<br><u>Calamagrostis acutiflora</u> 'Eldorado'<br>BLOOMING TIME: June to October<br>EXPOSURE/HARDINESS: ○ ① Zone 3<br>golden-yellow. Forms an upright narrow clump.                                                                                                                                                                                                                                                                                                                                                                                                                                                                                                                                                                                                                                                                                 |
| This vigorous gro<br>yellow. Golden s<br><u>ELDORADO FEA</u><br>HEIGHT:<br>PLANT USES:<br>Green leaves are<br><u>KARL FOERSTEF</u><br>HEIGHT:                                                                                                                                                                                                 | eed heads appear in early sum<br>THER REED GRASS<br>4-5' (120-150 cm)<br>Borders<br>striped down the middle with g<br>FEATHER REED GRASS<br>4-5' (120-150 cm)                                                                                                                                                                                                                                                                                                                                                                                                                                                                                                                                                                                                                                                                                                                                                                                                                                                                                                                                                                                                                                                                                                                                                                                                                                                                                                                                                                                                                                                                                                                                                                                                                                                                                                                                                                                                                                                                                                                                                                                                                                                                                                                                                                                                                                                              | green foliage that is heavily edged in bright golde<br>mer.<br><u>Calamagrostis acutiflora</u> 'Eldorado'<br>BLOOMING TIME: June to October<br>EXPOSURE/HARDINESS: ① Jone 3<br>golden-yellow. Forms an upright narrow clump.<br><u>Calamagrostis acutiflora</u> 'Karl Foerste<br>BLOOMING TIME: June to October                                                                                                                                                                                                                                                                                                                                                                                                                                                                                                                                                                                                |
| This vigorous gro<br>yellow. Golden s<br><u>ELDORADO FEA</u><br>HEIGHT:<br>PLANT USES:<br>Green leaves are<br><u>KARL FOERSTEF</u><br>HEIGHT:<br>PLANT USES:<br>Narrow clumps o                                                                                                                                                               | eed heads appear in early sum<br>THER REED GRASS<br>4-5' (120-150 cm)<br>Borders<br>striped down the middle with g<br><b>R FEATHER REED GRASS</b><br>4-5' (120-150 cm)<br>Borders                                                                                                                                                                                                                                                                                                                                                                                                                                                                                                                                                                                                                                                                                                                                                                                                                                                                                                                                                                                                                                                                                                                                                                                                                                                                                                                                                                                                                                                                                                                                                                                                                                                                                                                                                                                                                                                                                                                                                                                                                                                                                                                                                                                                                                          | green foliage that is heavily edged in bright golde<br>mer.<br><u>Calamagrostis acutiflora</u> 'Eldorado'<br>BLOOMING TIME: June to October<br>EXPOSURE/HARDINESS: ① Jone 3<br>golden-yellow. Forms an upright narrow clump.<br><u>Calamagrostis acutiflora</u> 'Karl Foerster<br>BLOOMING TIME: June to October<br>EXPOSURE/HARDINESS: ○ Jone 3<br>oft, greenish flowers that fade to rose and then in                                                                                                                                                                                                                                                                                                                                                                                                                                                                                                        |
| This vigorous gro<br>yellow. Golden s<br>ELDORADO FEA<br>HEIGHT:<br>PLANT USES:<br>Green leaves are<br>KARL FOERSTEF<br>HEIGHT:<br>PLANT USES:<br>Narrow clumps o<br>stiff tan seed hea                                                                                                                                                       | eed heads appear in early sum<br>THER REED GRASS<br>4-5' (120-150 cm)<br>Borders<br>striped down the middle with g<br><b>FEATHER REED GRASS</b><br>4-5' (120-150 cm)<br>Borders<br>f green foliage bear spikes of s                                                                                                                                                                                                                                                                                                                                                                                                                                                                                                                                                                                                                                                                                                                                                                                                                                                                                                                                                                                                                                                                                                                                                                                                                                                                                                                                                                                                                                                                                                                                                                                                                                                                                                                                                                                                                                                                                                                                                                                                                                                                                                                                                                                                        | green foliage that is heavily edged in bright golde<br>mer.<br><u>Calamagrostis acutiflora</u> 'Eldorado'<br>BLOOMING TIME: June to October<br>EXPOSURE/HARDINESS: ① Jone 3<br>golden-yellow. Forms an upright narrow clump.<br><u>Calamagrostis acutiflora</u> 'Karl Foerster<br>BLOOMING TIME: June to October<br>EXPOSURE/HARDINESS: ○ Jone 3<br>oft, greenish flowers that fade to rose and then in<br>1 Perennial of the Year.                                                                                                                                                                                                                                                                                                                                                                                                                                                                            |
| This vigorous gro<br>yellow. Golden s<br>ELDORADO FEA<br>HEIGHT:<br>PLANT USES:<br>Green leaves are<br>KARL FOERSTEF<br>HEIGHT:<br>PLANT USES:<br>Narrow clumps o<br>stiff tan seed hea<br>LIGHTNING STRI<br>HEIGHT:                                                                                                                          | eed heads appear in early sum<br>THER REED GRASS<br>4-5' (120-150 cm)<br>Borders<br>striped down the middle with g<br><b>FEATHER REED GRASS</b><br>4-5' (120-150 cm)<br>Borders<br>f green foliage bear spikes of sids.<br>Strong, upright habit. 2000<br>IKE FEATHER REED GRASS<br>3' (90 cm)                                                                                                                                                                                                                                                                                                                                                                                                                                                                                                                                                                                                                                                                                                                                                                                                                                                                                                                                                                                                                                                                                                                                                                                                                                                                                                                                                                                                                                                                                                                                                                                                                                                                                                                                                                                                                                                                                                                                                                                                                                                                                                                             | green foliage that is heavily edged in bright golder<br>mer.<br><u>Calamagrostis acutiflora</u> 'Eldorado'<br>BLOOMING TIME: June to October<br>EXPOSURE/HARDINESS: ○ ● Zone 3<br>golden-yellow. Forms an upright narrow clump.<br><u>Calamagrostis acutiflora</u> 'Karl Foerster<br>BLOOMING TIME: June to October<br>EXPOSURE/HARDINESS: ○ ● Zone 3<br>oft, greenish flowers that fade to rose and then in<br>1 Perennial of the Year.<br><u>Calamagrostis acutiflora</u> 'Lightning Strike<br>BLOOMING TIME: June to October                                                                                                                                                                                                                                                                                                                                                                                |
| This vigorous gro<br>yellow. Golden s<br>ELDORADO FEA<br>HEIGHT:<br>PLANT USES:<br>Green leaves are<br>KARL FOERSTEF<br>HEIGHT:<br>PLANT USES:<br>Narrow clumps o<br>stiff tan seed hea<br>LIGHTNING STRI<br>HEIGHT:<br>PLANT USES:                                                                                                           | eed heads appear in early sum<br>THER REED GRASS<br>4-5' (120-150 cm)<br>Borders<br>striped down the middle with g<br>A FEATHER REED GRASS<br>4-5' (120-150 cm)<br>Borders<br>f green foliage bear spikes of sids.<br>Strong, upright habit. 2000<br>IKE FEATHER REED GRASS<br>3' (90 cm)<br>Borders                                                                                                                                                                                                                                                                                                                                                                                                                                                                                                                                                                                                                                                                                                                                                                                                                                                                                                                                                                                                                                                                                                                                                                                                                                                                                                                                                                                                                                                                                                                                                                                                                                                                                                                                                                                                                                                                                                                                                                                                                                                                                                                       | green foliage that is heavily edged in bright golder<br>mer.<br><u>Calamagrostis acutiflora</u> 'Eldorado'<br>BLOOMING TIME: June to October<br>EXPOSURE/HARDINESS: ○ ● Zone 3<br>golden-yellow. Forms an upright narrow clump.<br><u>Calamagrostis acutiflora</u> 'Karl Foerster<br>BLOOMING TIME: June to October<br>EXPOSURE/HARDINESS: ○ ● Zone 3<br>oft, greenish flowers that fade to rose and then in<br>1 Perennial of the Year.<br><u>Calamagrostis acutiflora</u> 'Lightning Strike<br>BLOOMING TIME: June to October<br>EXPOSURE/HARDINESS: ○ ● Zone 3                                                                                                                                                                                                                                                                                                                                              |
| This vigorous gro<br>yellow. Golden s<br>ELDORADO FEA<br>HEIGHT:<br>PLANT USES:<br>Green leaves are<br>KARL FOERSTEF<br>HEIGHT:<br>PLANT USES:<br>Narrow clumps o<br>stiff tan seed hea<br>LIGHTNING STRI<br>HEIGHT:<br>PLANT USES:                                                                                                           | eed heads appear in early sum<br>THER REED GRASS<br>4-5' (120-150 cm)<br>Borders<br>striped down the middle with g<br>A FEATHER REED GRASS<br>4-5' (120-150 cm)<br>Borders<br>f green foliage bear spikes of sids.<br>Strong, upright habit. 2000<br>IKE FEATHER REED GRASS<br>3' (90 cm)<br>Borders<br>20. Foliage has wide, creamy                                                                                                                                                                                                                                                                                                                                                                                                                                                                                                                                                                                                                                                                                                                                                                                                                                                                                                                                                                                                                                                                                                                                                                                                                                                                                                                                                                                                                                                                                                                                                                                                                                                                                                                                                                                                                                                                                                                                                                                                                                                                                       | green foliage that is heavily edged in bright golder<br>mer.<br><u>Calamagrostis acutiflora</u> 'Eldorado'<br>BLOOMING TIME: June to October<br>EXPOSURE/HARDINESS: ○ ● Zone 3<br>golden-yellow. Forms an upright narrow clump.<br><u>Calamagrostis acutiflora</u> 'Karl Foerster<br>BLOOMING TIME: June to October<br>EXPOSURE/HARDINESS: ○ ● Zone 3<br>oft, greenish flowers that fade to rose and then in<br>1 Perennial of the Year.<br><u>Calamagrostis acutiflora</u> 'Lightning Strike<br>BLOOMING TIME: June to October                                                                                                                                                                                                                                                                                                                                                                                |
| This vigorous gro<br>yellow. Golden s<br>ELDORADO FEA<br>HEIGHT:<br>PLANT USES:<br>Green leaves are<br>KARL FOERSTEF<br>HEIGHT:<br>PLANT USES:<br>Narrow clumps o<br>stiff tan seed hea<br>LIGHTNING STRI<br>HEIGHT:<br>PLANT USES:<br>New listing for 20<br>Clumping upright                                                                 | eed heads appear in early sum<br>THER REED GRASS<br>4-5' (120-150 cm)<br>Borders<br>striped down the middle with g<br>A FEATHER REED GRASS<br>4-5' (120-150 cm)<br>Borders<br>f green foliage bear spikes of sids.<br>Strong, upright habit. 2000<br>IKE FEATHER REED GRASS<br>3' (90 cm)<br>Borders<br>20. Foliage has wide, creamy                                                                                                                                                                                                                                                                                                                                                                                                                                                                                                                                                                                                                                                                                                                                                                                                                                                                                                                                                                                                                                                                                                                                                                                                                                                                                                                                                                                                                                                                                                                                                                                                                                                                                                                                                                                                                                                                                                                                                                                                                                                                                       | green foliage that is heavily edged in bright golder<br>mer.<br><u>Calamagrostis acutiflora</u> 'Eldorado'<br>BLOOMING TIME: June to October<br>EXPOSURE/HARDINESS: ○ ① Zone 3<br>golden-yellow. Forms an upright narrow clump.<br><u>Calamagrostis acutiflora</u> 'Karl Foerster<br>BLOOMING TIME: June to October<br>EXPOSURE/HARDINESS: ○ ① Zone 3<br>oft, greenish flowers that fade to rose and then in<br>1 Perennial of the Year.<br><u>Calamagrostis acutiflora</u> 'Lightning Strike<br>BLOOMING TIME: June to October<br>EXPOSURE/HARDINESS: ○ ① Zone 3<br>white centre stripes that are edged in green.                                                                                                                                                                                                                                                                                             |
| This vigorous gro<br>yellow. Golden s<br>ELDORADO FEA<br>HEIGHT:<br>PLANT USES:<br>Green leaves are<br>KARL FOERSTEF<br>HEIGHT:<br>PLANT USES:<br>Narrow clumps o<br>stiff tan seed hea<br>LIGHTNING STRI<br>HEIGHT:<br>PLANT USES:<br>New listing for 20<br>Clumping upright<br>VARIEGATED FE<br>HEIGHT:                                     | eed heads appear in early sum<br>THER REED GRASS<br>4-5' (120-150 cm)<br>Borders<br>striped down the middle with g<br>A FEATHER REED GRASS<br>4-5' (120-150 cm)<br>Borders<br>f green foliage bear spikes of s<br>ds. Strong, upright habit. 200<br>IKE FEATHER REED GRASS<br>3' (90 cm)<br>Borders<br>20. Foliage has wide, creamy<br>habit.<br>ATHER REED GRASS<br>3-4' (90-120 cm)                                                                                                                                                                                                                                                                                                                                                                                                                                                                                                                                                                                                                                                                                                                                                                                                                                                                                                                                                                                                                                                                                                                                                                                                                                                                                                                                                                                                                                                                                                                                                                                                                                                                                                                                                                                                                                                                                                                                                                                                                                      | green foliage that is heavily edged in bright goldemer.<br>Calamagrostis acutiflora 'Eldorado'<br>BLOOMING TIME: June to October<br>EXPOSURE/HARDINESS: ○ ● Zone 3<br>golden-yellow. Forms an upright narrow clump.<br>Calamagrostis acutiflora 'Karl Foerster<br>BLOOMING TIME: June to October<br>EXPOSURE/HARDINESS: ○ ● Zone 3<br>oft, greenish flowers that fade to rose and then in<br>1 Perennial of the Year.<br>Calamagrostis acutiflora 'Lightning Strike<br>BLOOMING TIME: June to October<br>EXPOSURE/HARDINESS: ○ ● Zone 3<br>white centre stripes that are edged in green.<br>Calamagrostis acutiflora 'Overdam'<br>BLOOMING TIME: June to October                                                                                                                                                                                                                                               |
| This vigorous gro<br>yellow. Golden s<br>ELDORADO FEA<br>HEIGHT:<br>PLANT USES:<br>Green leaves are<br>KARL FOERSTEF<br>HEIGHT:<br>PLANT USES:<br>Narrow clumps o<br>stiff tan seed hea<br>LIGHTNING STRI<br>HEIGHT:<br>PLANT USES:<br>New listing for 20<br>Clumping upright<br>VARIEGATED FE<br>HEIGHT:<br>PLANT USES:                      | eed heads appear in early sum<br>THER REED GRASS<br>4-5' (120-150 cm)<br>Borders<br>striped down the middle with g<br><b>A FEATHER REED GRASS</b><br>4-5' (120-150 cm)<br>Borders<br>f green foliage bear spikes of s<br>ds. Strong, upright habit. 200<br><b>IKE FEATHER REED GRASS</b><br>3' (90 cm)<br>Borders<br>20. Foliage has wide, creamy<br>habit.<br><b>ATHER REED GRASS</b><br>3-4' (90-120 cm)<br>Borders                                                                                                                                                                                                                                                                                                                                                                                                                                                                                                                                                                                                                                                                                                                                                                                                                                                                                                                                                                                                                                                                                                                                                                                                                                                                                                                                                                                                                                                                                                                                                                                                                                                                                                                                                                                                                                                                                                                                                                                                      | green foliage that is heavily edged in bright goldemer.  Calamagrostis acutiflora 'Eldorado' BLOOMING TIME: June to October EXPOSURE/HARDINESS: ○ ④ Zone 3 golden-yellow. Forms an upright narrow clump.  Calamagrostis acutiflora 'Karl Foerster BLOOMING TIME: June to October EXPOSURE/HARDINESS: ○ ④ Zone 3 oft, greenish flowers that fade to rose and then in 1 Perennial of the Year.  Calamagrostis acutiflora 'Lightning Strike BLOOMING TIME: June to October EXPOSURE/HARDINESS: ○ ④ Zone 3 white centre stripes that are edged in green.  Calamagrostis acutiflora 'Overdam' BLOOMING TIME: June to October EXPOSURE/HARDINESS: ○ ④ Zone 3 White centre stripes that are edged in green.                                                                                                                                                                                                           |
| This vigorous gro<br>yellow. Golden s<br>ELDORADO FEA<br>HEIGHT:<br>PLANT USES:<br>Green leaves are<br>KARL FOERSTEF<br>HEIGHT:<br>PLANT USES:<br>Narrow clumps o<br>stiff tan seed hea<br>LIGHTNING STRI<br>HEIGHT:<br>PLANT USES:<br>New listing for 22<br>Clumping upright<br>VARIEGATED FE<br>HEIGHT:<br>PLANT USES:<br>This grass has na | eed heads appear in early sum<br>THER REED GRASS<br>4-5' (120-150 cm)<br>Borders<br>striped down the middle with g<br>FEATHER REED GRASS<br>4-5' (120-150 cm)<br>Borders<br>f green foliage bear spikes of s<br>ds. Strong, upright habit. 200<br>IKE FEATHER REED GRASS<br>3' (90 cm)<br>Borders<br>20. Foliage has wide, creamy thabit.<br>ATHER REED GRASS<br>3-4' (90-120 cm)<br>Borders<br>4-4' (90-120 cm)<br>Bord | green foliage that is heavily edged in bright goldemer.<br>Calamagrostis acutiflora 'Eldorado'<br>BLOOMING TIME: June to October<br>EXPOSURE/HARDINESS: ○ ① Zone 3<br>golden-yellow. Forms an upright narrow clump.<br>Calamagrostis acutiflora 'Karl Foerster<br>BLOOMING TIME: June to October<br>EXPOSURE/HARDINESS: ○ ① Zone 3<br>oft, greenish flowers that fade to rose and then in<br>1 Perennial of the Year.<br>Calamagrostis acutiflora 'Lightning Strike<br>BLOOMING TIME: June to October<br>EXPOSURE/HARDINESS: ○ ① Zone 3<br>white centre stripes that are edged in green.<br>Calamagrostis acutiflora 'Overdam'<br>BLOOMING TIME: June to October                                                                                                                                                                                                                                               |
| This vigorous gro<br>yellow. Golden s<br>ELDORADO FEA<br>HEIGHT:<br>PLANT USES:<br>Green leaves are<br>KARL FOERSTEF<br>HEIGHT:<br>PLANT USES:<br>Narrow clumps o<br>stiff tan seed hea<br>LIGHTNING STRI<br>HEIGHT:<br>PLANT USES:<br>New listing for 20<br>Clumping upright<br>VARIEGATED FE<br>HEIGHT:<br>PLANT USES:                      | eed heads appear in early sum<br>THER REED GRASS<br>4-5' (120-150 cm)<br>Borders<br>striped down the middle with g<br>FEATHER REED GRASS<br>4-5' (120-150 cm)<br>Borders<br>f green foliage bear spikes of s<br>ds. Strong, upright habit. 200<br>IKE FEATHER REED GRASS<br>3' (90 cm)<br>Borders<br>20. Foliage has wide, creamy thabit.<br>ATHER REED GRASS<br>3-4' (90-120 cm)<br>Borders<br>4-4' (90-120 cm)<br>Bord | green foliage that is heavily edged in bright goldemer.<br>Calamagrostis acutiflora 'Eldorado'<br>BLOOMING TIME: June to October<br>EXPOSURE/HARDINESS: ○ ● Zone 3<br>golden-yellow. Forms an upright narrow clump.<br>Calamagrostis acutiflora 'Karl Foerster<br>BLOOMING TIME: June to October<br>EXPOSURE/HARDINESS: ○ ● Zone 3<br>oft, greenish flowers that fade to rose and then in<br>1 Perennial of the Year.<br>Calamagrostis acutiflora 'Lightning Strike<br>BLOOMING TIME: June to October<br>EXPOSURE/HARDINESS: ○ ● Zone 3<br>white centre stripes that are edged in green.<br>Calamagrostis acutiflora 'Overdam'<br>BLOOMING TIME: June to October<br>EXPOSURE/HARDINESS: ○ ● Zone 3                                                                                                                                                                                                             |
| This vigorous gro<br>yellow. Golden s<br>ELDORADO FEA<br>HEIGHT:<br>PLANT USES:<br>Green leaves are<br>KARL FOERSTEF<br>HEIGHT:<br>PLANT USES:<br>Narrow clumps o<br>stiff tan seed hea<br>LIGHTNING STRI<br>HEIGHT:<br>PLANT USES:<br>New listing for 20<br>Clumping upright<br>VARIEGATED FE<br>HEIGHT:<br>PLANT USES:<br>This grass has na | eed heads appear in early sum<br>THER REED GRASS<br>4-5' (120-150 cm)<br>Borders<br>striped down the middle with g<br>FEATHER REED GRASS<br>4-5' (120-150 cm)<br>Borders<br>f green foliage bear spikes of s<br>ds. Strong, upright habit. 200<br>IKE FEATHER REED GRASS<br>3' (90 cm)<br>Borders<br>20. Foliage has wide, creamy thabit.<br>ATHER REED GRASS<br>3-4' (90-120 cm)<br>Borders<br>4-4' (90-120 cm)<br>Bord | green foliage that is heavily edged in bright gold<br>mer.<br>Calamagrostis acutiflora 'Eldorado'<br>BLOOMING TIME: June to October<br>EXPOSURE/HARDINESS: ○ ① Zone 3<br>golden-yellow. Forms an upright narrow clump.<br>Calamagrostis acutiflora 'Karl Foerst<br>BLOOMING TIME: June to October<br>EXPOSURE/HARDINESS: ○ ① Zone 3<br>oft, greenish flowers that fade to rose and then in<br>1 Perennial of the Year.<br>Calamagrostis acutiflora 'Lightning Strik<br>BLOOMING TIME: June to October<br>EXPOSURE/HARDINESS: ○ ① Zone 3<br>white centre stripes that are edged in green.<br>Calamagrostis acutiflora 'Overdam'<br>BLOOMING TIME: June to October<br>EXPOSURE/HARDINESS: ○ ① Zone 3<br>white centre stripes that are edged in green.<br>Calamagrostis acutiflora 'Overdam'<br>BLOOMING TIME: June to October<br>EXPOSURE/HARDINESS: ○ ① Zone 3<br>white centre stripes that are edged in green. |